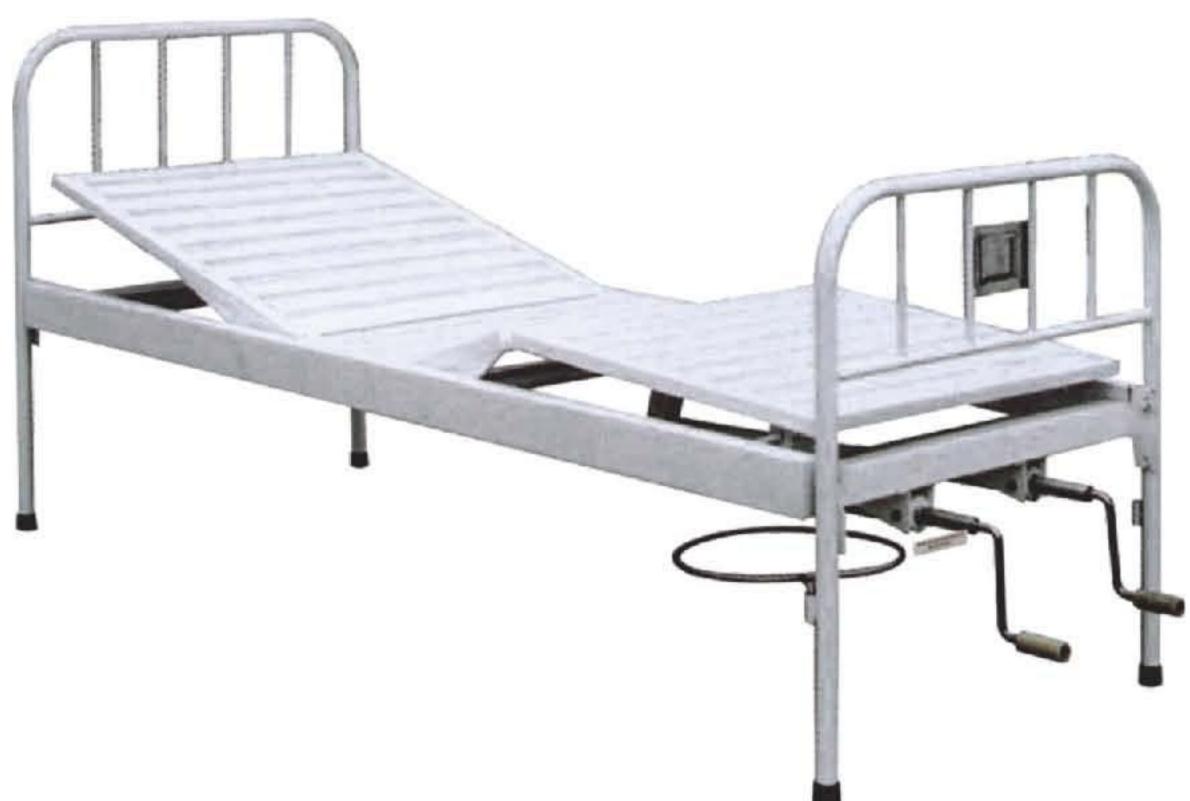

# 不锈钢床头带便孔侧翻双摇床 Stainless Steel Double Crank Bed With Stool Hole

## **XD-145**

- Size: 2000×900×500mm
- Function: back angle: 0~70° leg angle:0~45°
- Castors: no castors
- The Max Capacity: 240kg
- Available for Bead house, Homecare

29-30 × XINGDA GROUP 安注高科技医疗器械生产