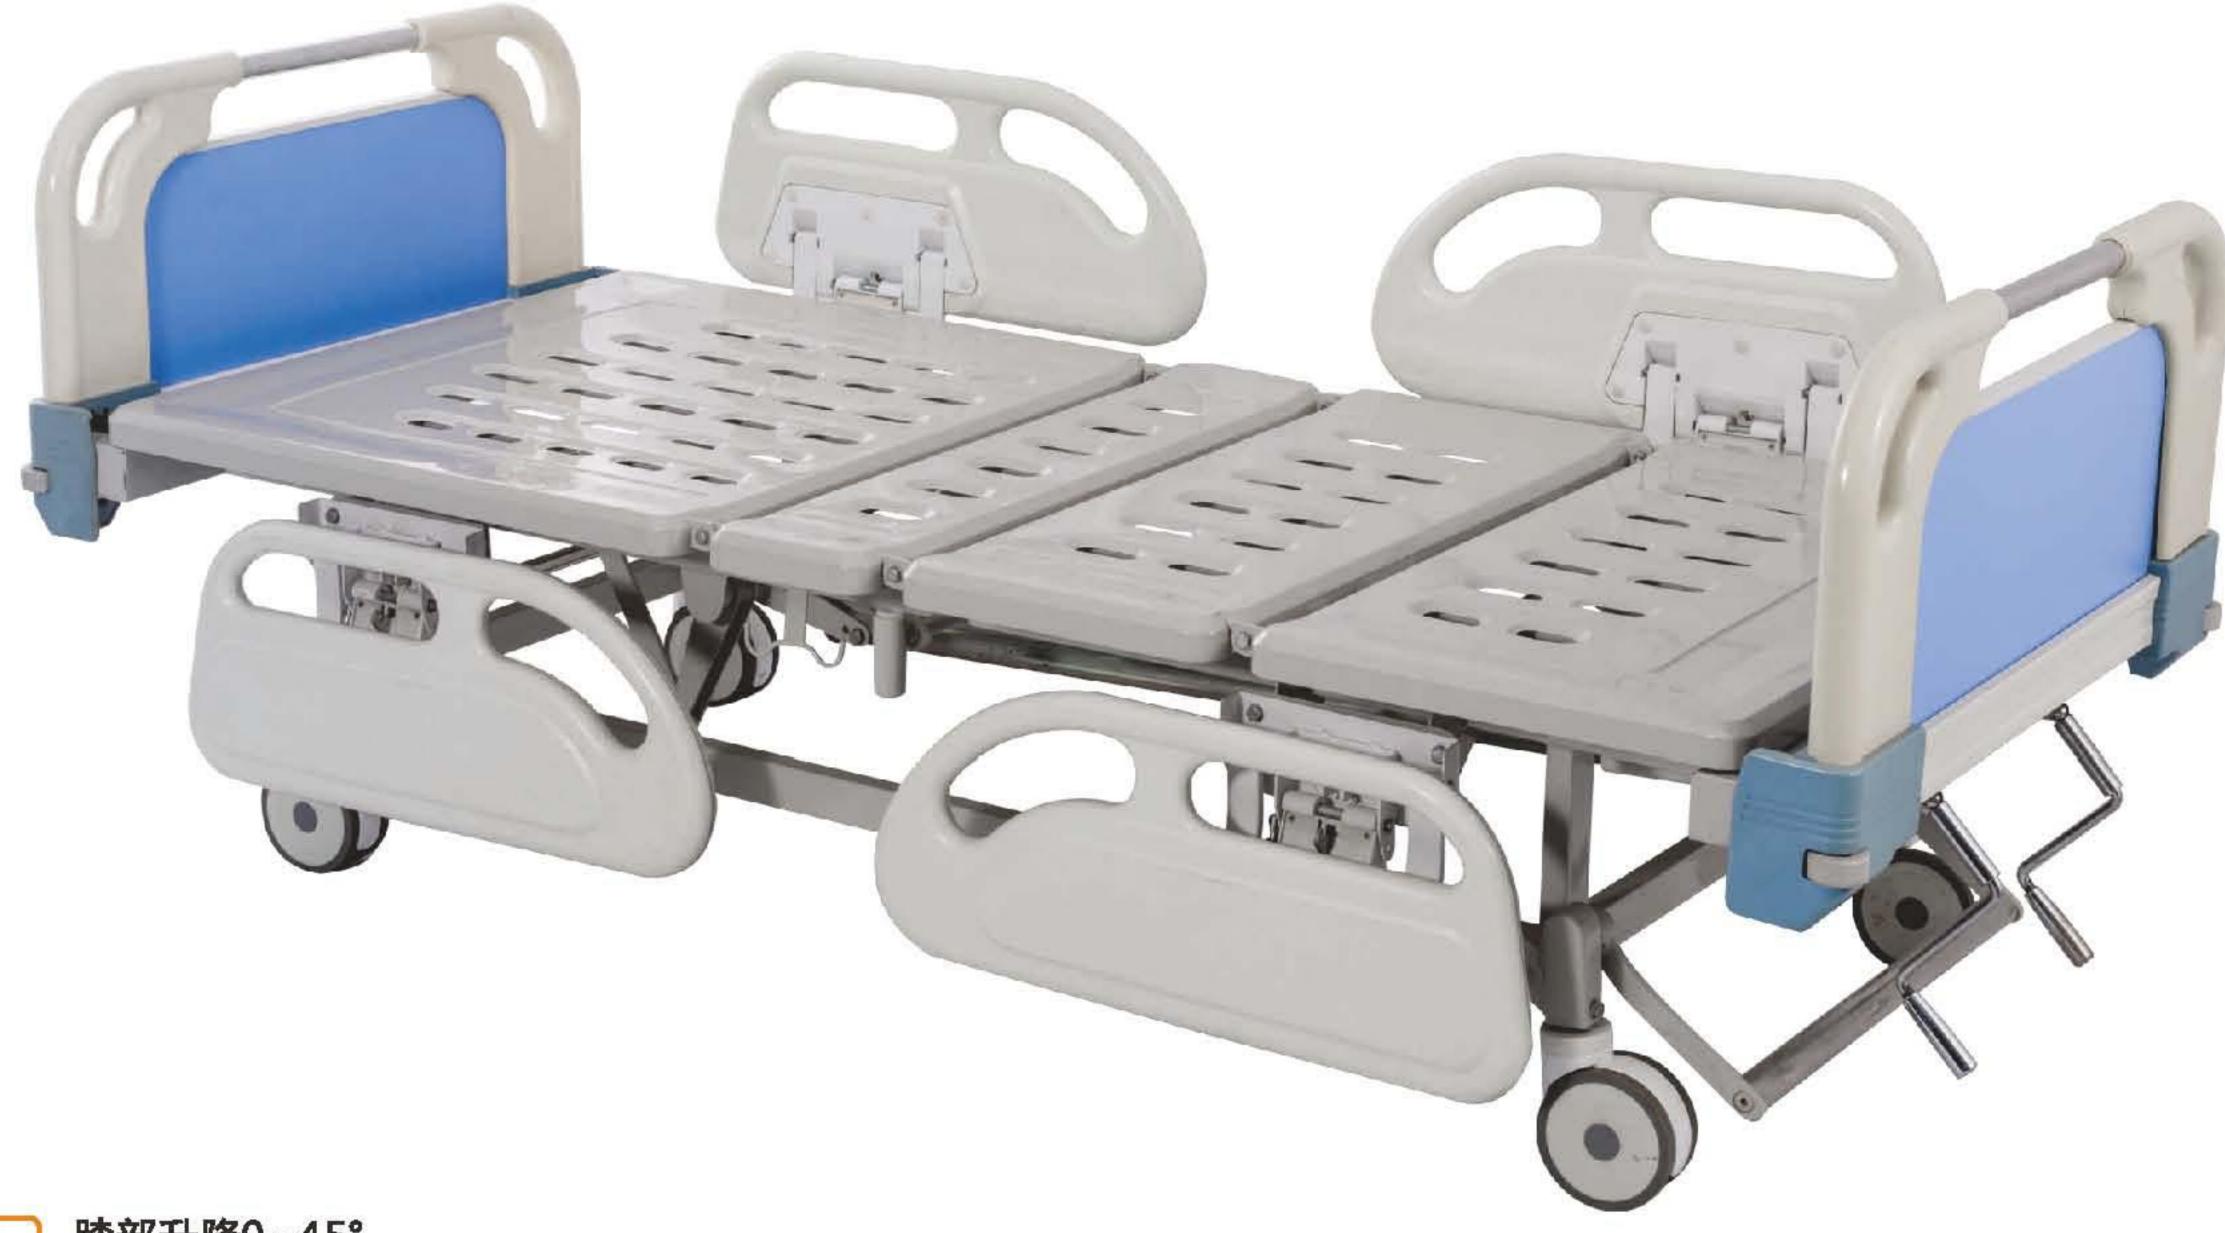

# 三功能电动护理床 **Three Function Electric Bed XD-102**

) 膝部升降0~45° Leg angle 0~45° Leg angle 0~45°

### 参数:

- 尺寸:2000×900×500-700mm
- 功能:背部升降 0~70° 膝部升降 0~45° 床面升降 50~70cm
- 🛑 脚轮:中控脚轮
- 安全负载能力:240kg
- 床角防撞轮设计
- 床头和护栏颜色及形状可选
- 适用于ICU、疗养院、家庭护理

#### Specification

- Size: 2000×900×500-700mm
- Function: back angle: 0~70° leg angle:0~45° bed height adjust:50~70cm
- Castors: central control castors
- The Max Capacity:240kg
- Protect design all the corner
- The color and the shape of bed head and protect board optional
- Available for ICU, Bead house, Homecare