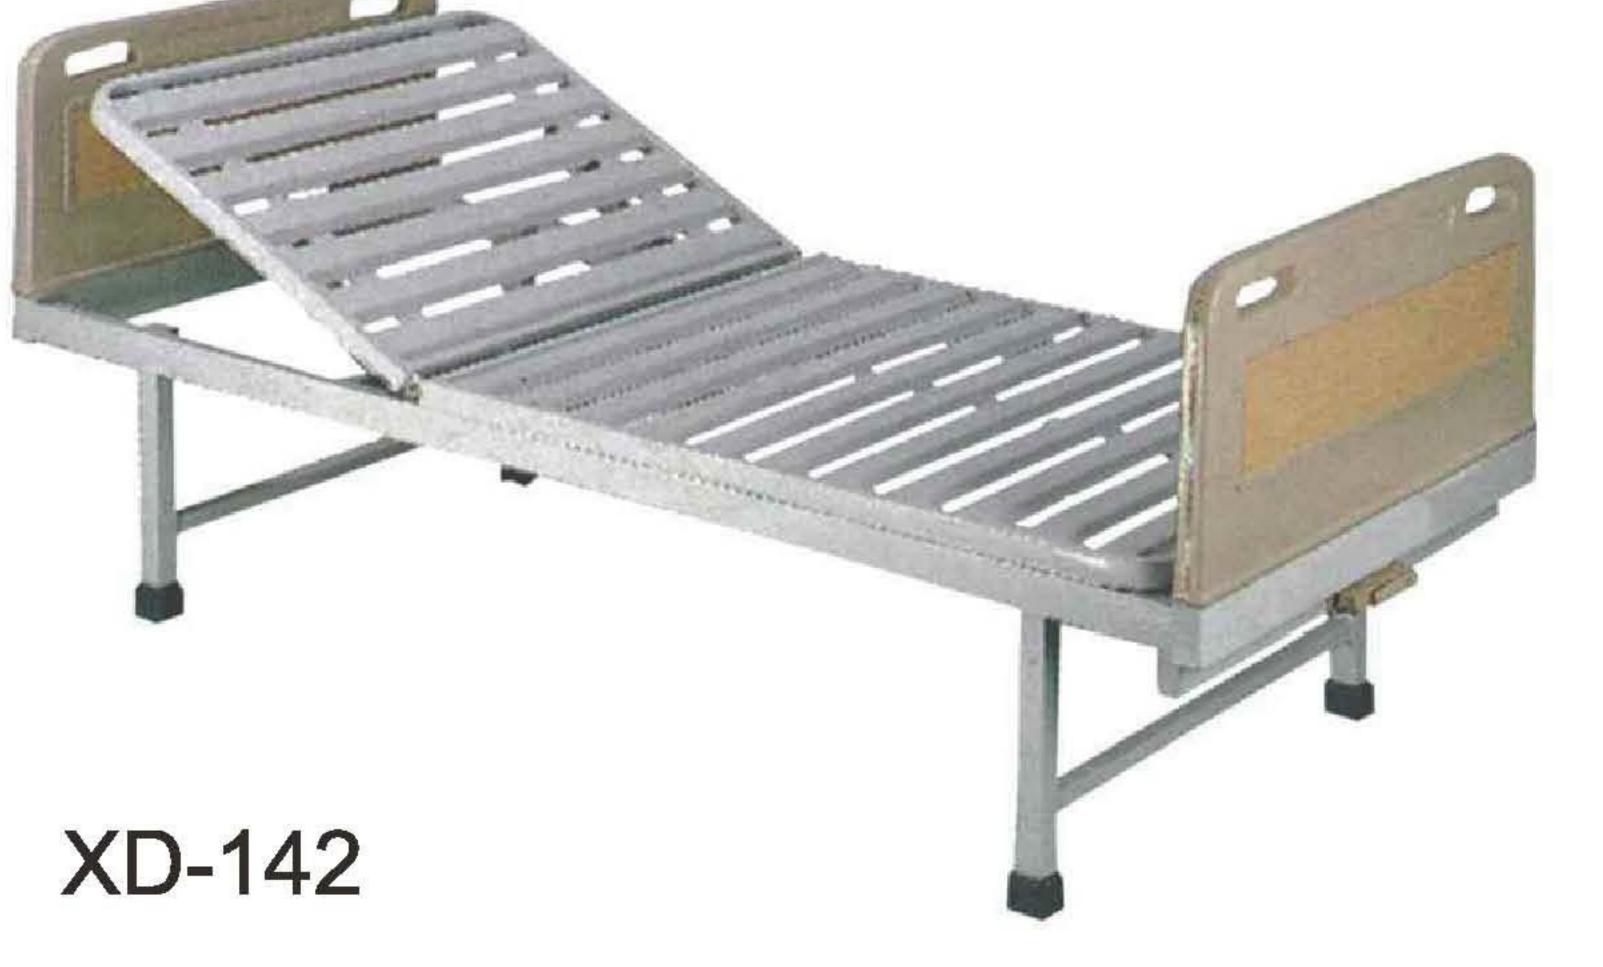

### 参数:

- 尺寸:2000×900×500mm
- 功能:背部升降 0~70°
- 脚轮:无脚轮
- 承重量:240kg
- 🛑 适用于疗养院、家庭护理

### ISO9001, ISO13485, ISO14001, OHSAS18001, CE

- Size: 2000×900×500mm
- Function: back angle: 0~70°
- Castors: no castors
- The Max Capacity: 240kg
- Available for Bead house, Homecare

27-28 の Singda GROUP を注高科技医疗器械生产