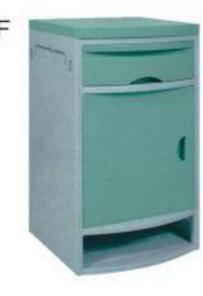

XD-179 钢塑床头柜 Steel bedside cabinet Size: 500×510×710mm 

XD-176

ABS床头柜

XD-182 彩色钢制不锈钢面床头柜A Color stainless steel bedside cabinet type A Size: 420×390×760mm

XD-180 不锈钢新型多用床头柜 Stainless steel bedside cabinet Size: 450×560×870mm

XD-183 彩色钢制床头柜B Color stainless steel bedside cabinet type B Size: 450×490×700mm

ISO9001, ISO13485, ISO14001, OHSAS18001, CE