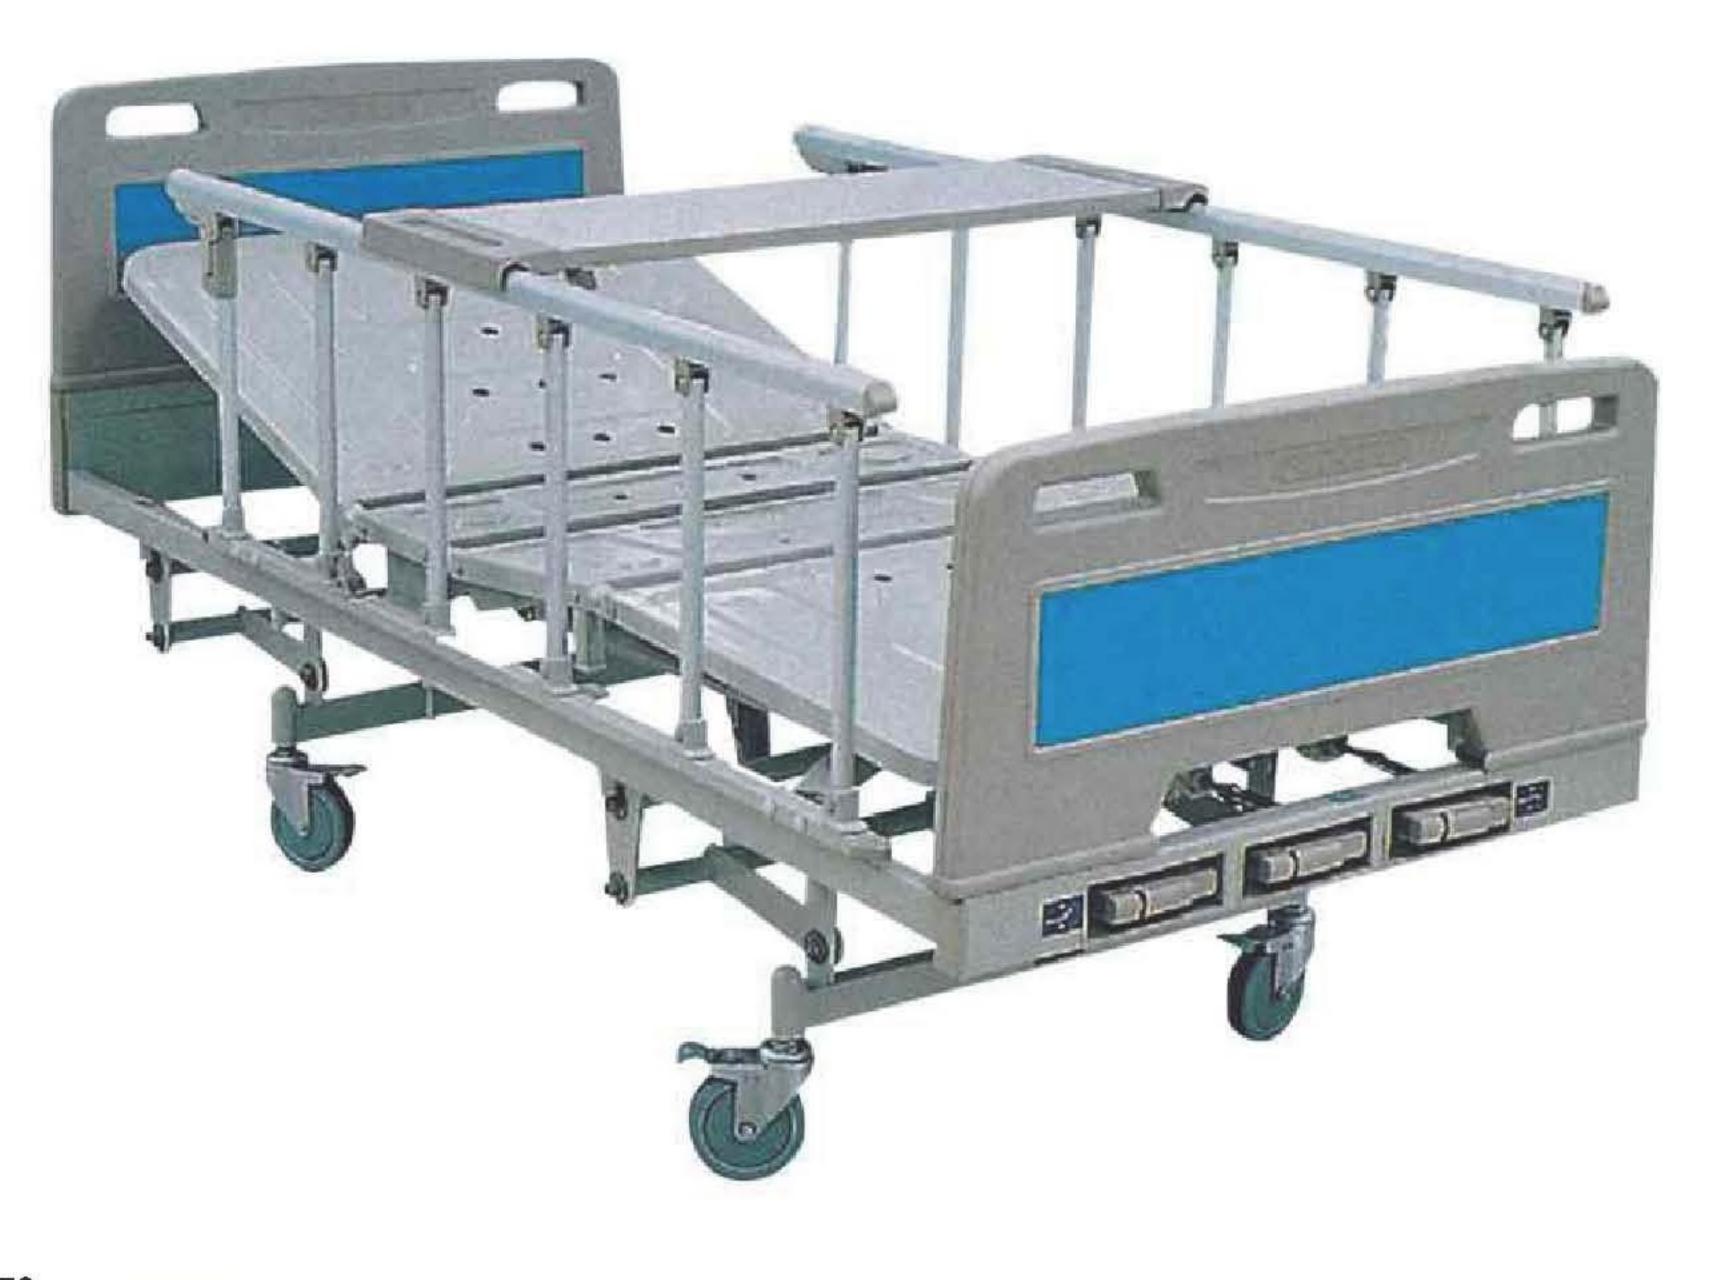

# 三功能电动护理床 **Three Function Electric Bed XD-102**

) 膝部升降0~45° Leg angle 0~45° Leg angle 0~45°

### 参数:

- 尺寸:2000×900×500-700mm
- 功能:背部升降 0~70° 膝部升降 0~45° 床面升降 50~70cm
- 🛑 脚轮:中控脚轮
- 安全负载能力:240kg
- 床角防撞轮设计
- 床头和护栏颜色及形状可选
- 适用于ICU、疗养院、家庭护理

#### Specification

- Size: 2000×900×500-700mm
- Function: back angle: 0~70° leg angle:0~45° bed height adjust:50~70cm
- Castors: central control castors
- The Max Capacity:240kg
- Protect design all the corner
- The color and the shape of bed head and protect board optional
- Available for ICU, Bead house, Homecare