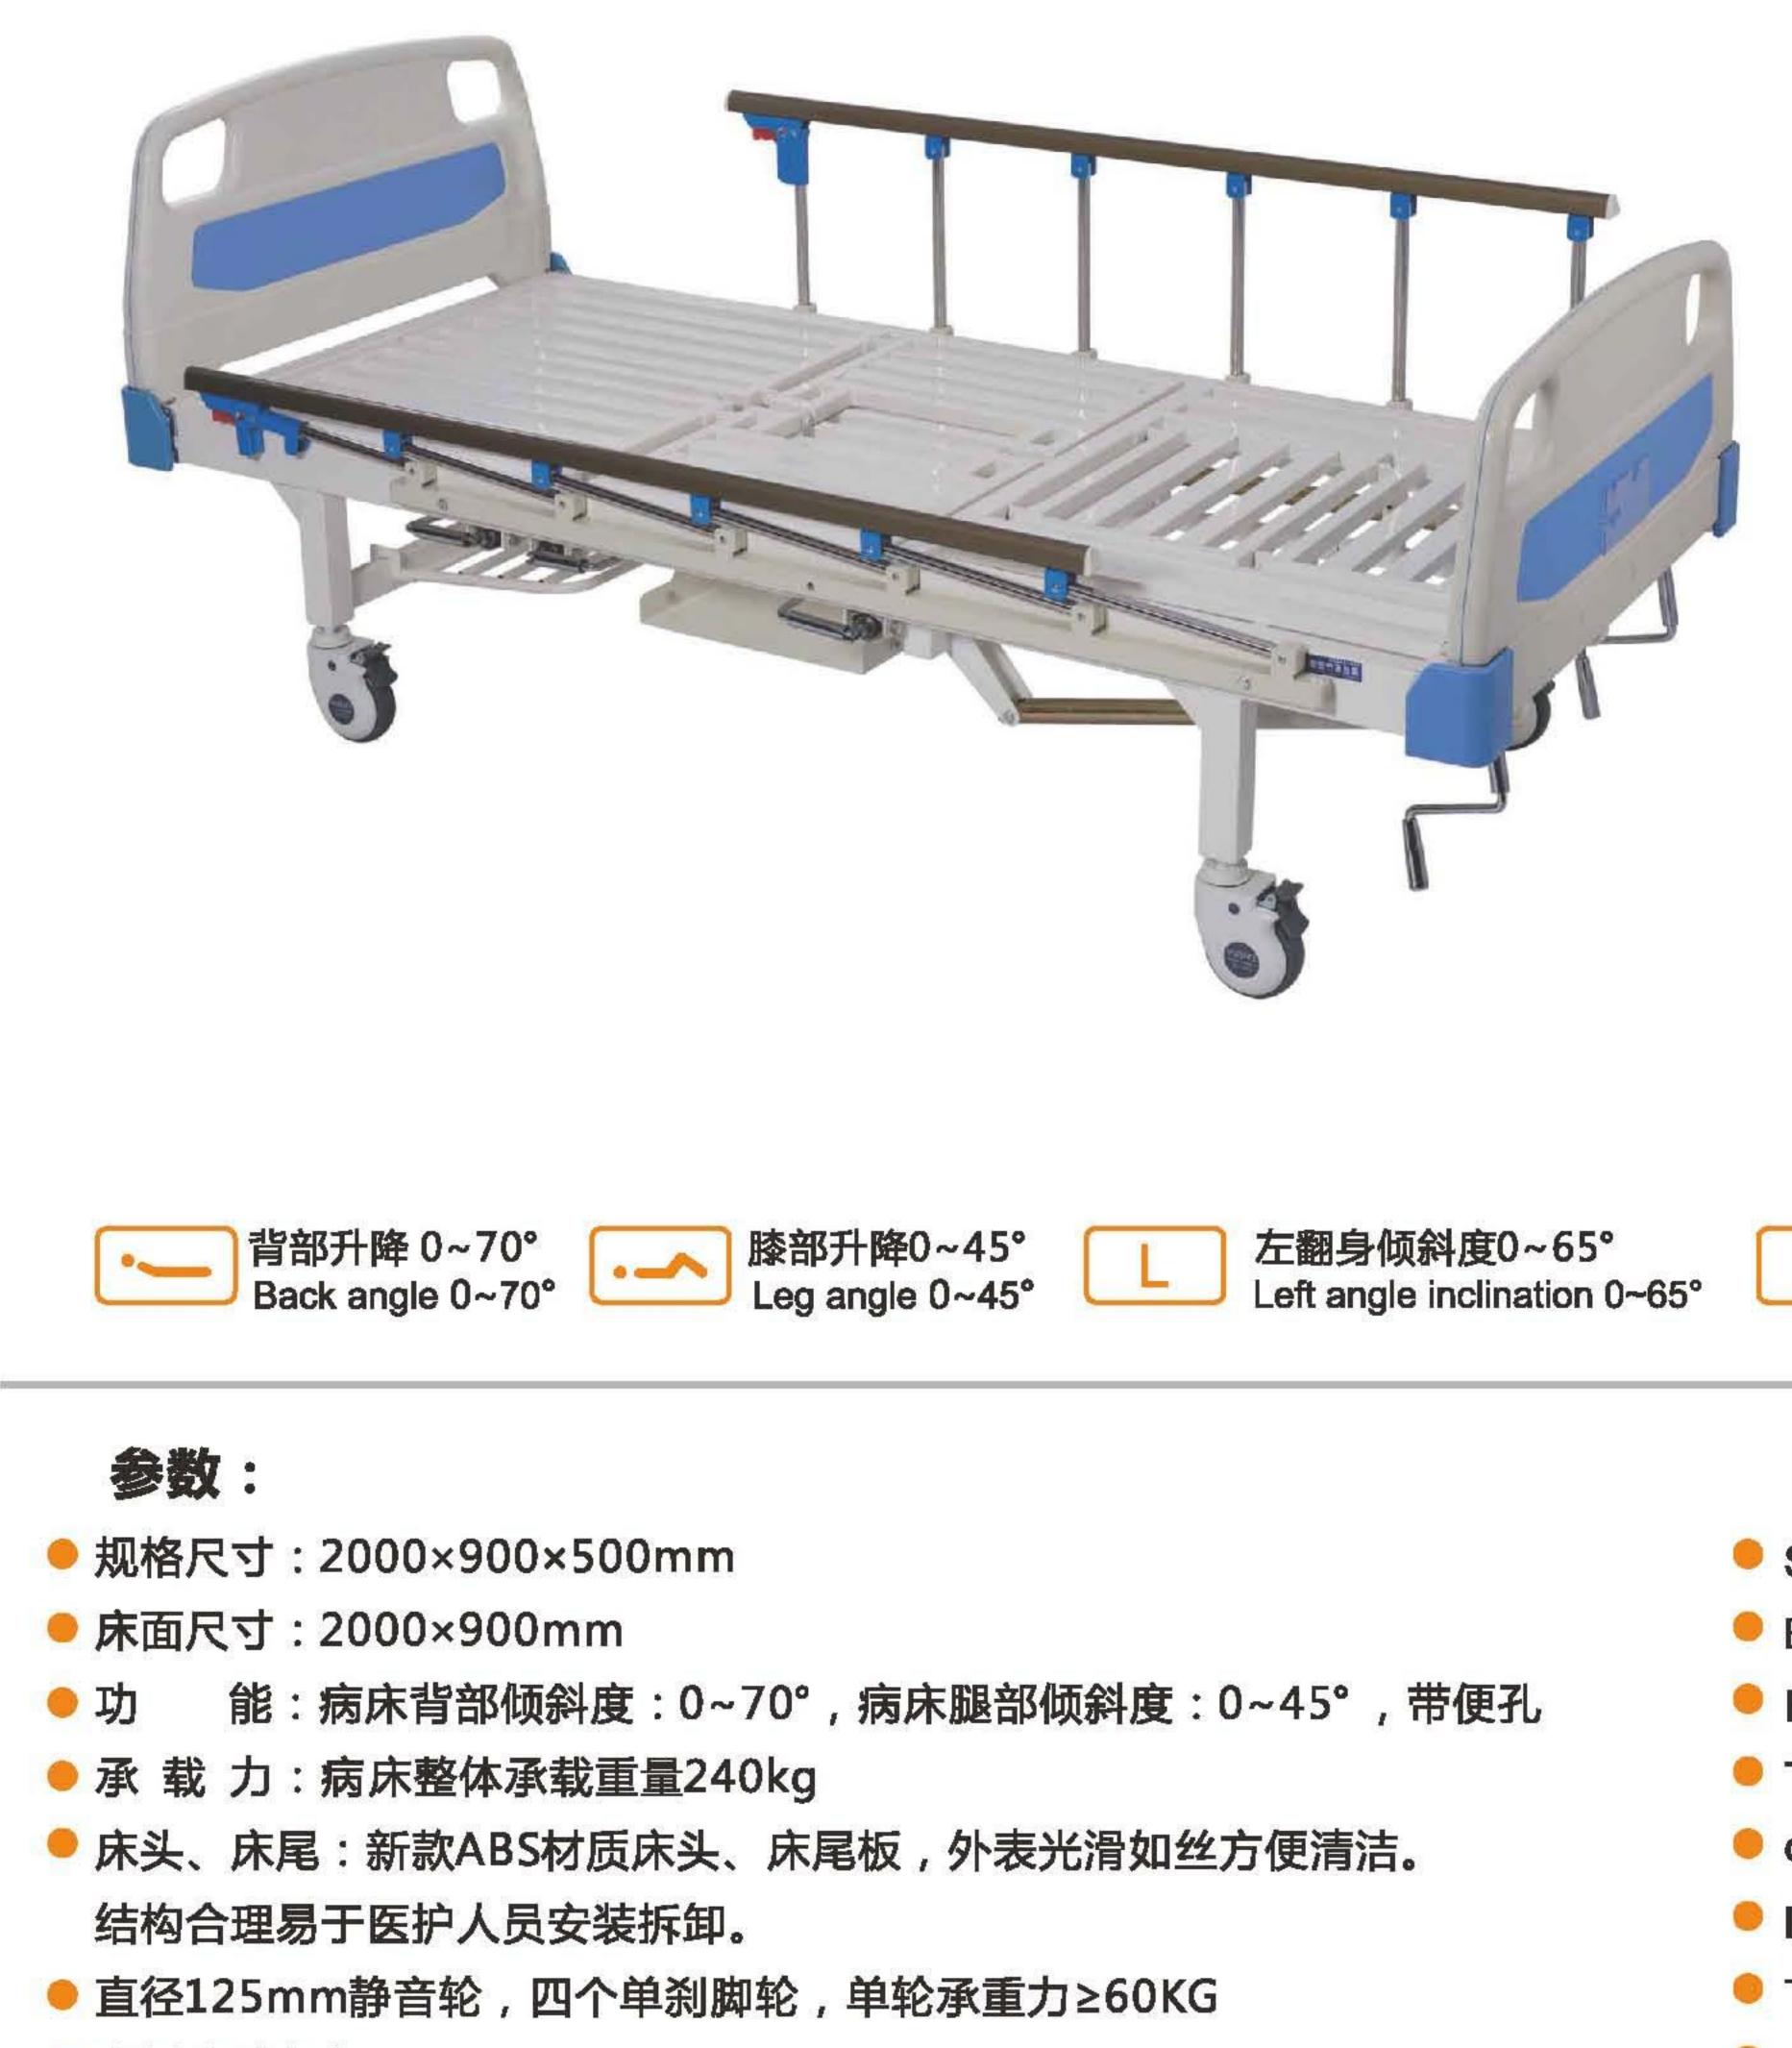

# 三功能电动护理床 **Three Function Electric Bed XD-102**

) 膝部升降0~45° Leg angle 0~45° Leg angle 0~45°

### 参数:

- 尺寸:2000×900×500-700mm
- 功能:背部升降 0~70° 膝部升降 0~45° 床面升降 50~70cm
- 🛑 脚轮:中控脚轮
- 安全负载能力:240kg
- 床角防撞轮设计
- 床头和护栏颜色及形状可选
- 适用于ICU、疗养院、家庭护理

#### Specification

- Size: 2000×900×500-700mm
- Function: back angle: 0~70° leg angle:0~45° bed height adjust:50~70cm
- Castors: central control castors
- The Max Capacity:240kg
- Protect design all the corner
- The color and the shape of bed head and protect board optional
- Available for ICU, Bead house, Homecare