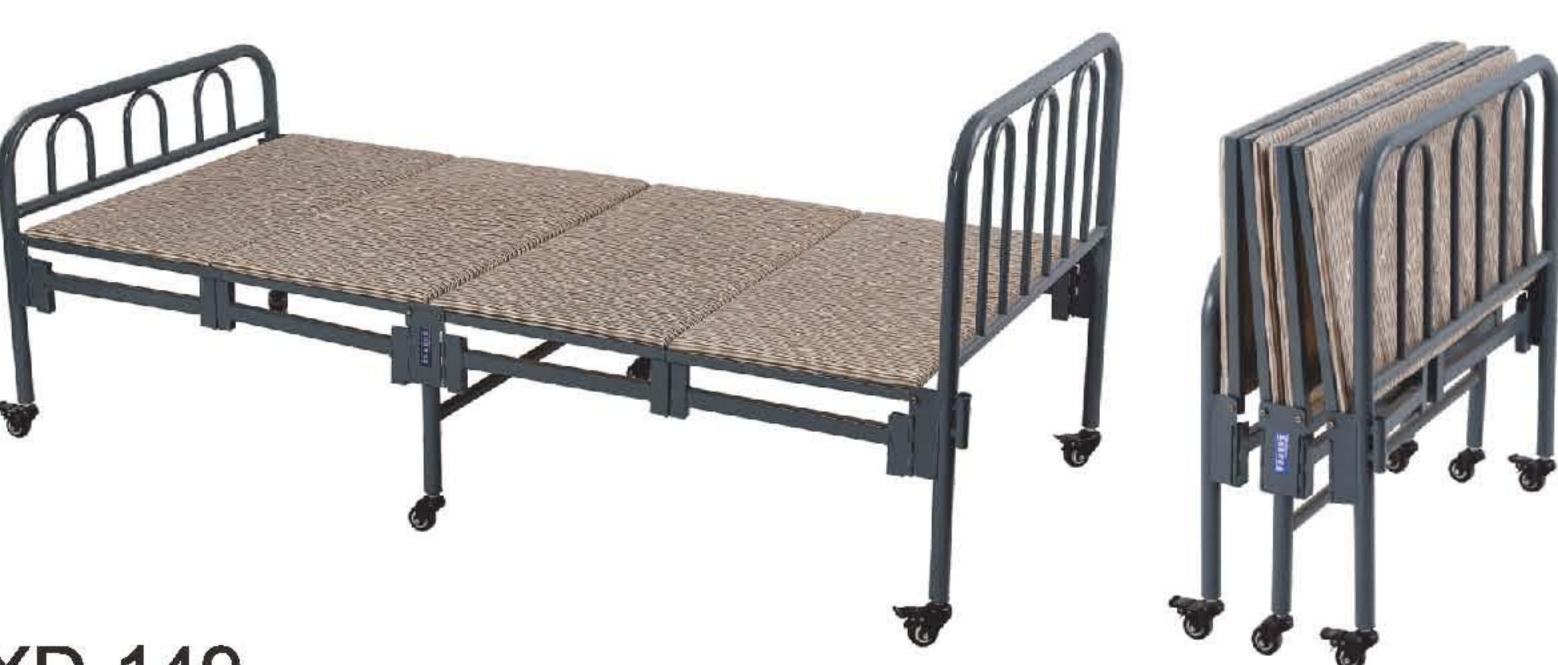

### XD-149

病人加床 Folded bed Size: 2000×900×500mm

**XD-150** 新型儿童监护床 Children double crank bed Size: 1720×800×500mm

XD-153 新型儿童床 Children bed Size: 1720×800×500mm

XD-151 新型儿童双摇床 Children double crank bed Size: 1720×800×500mm