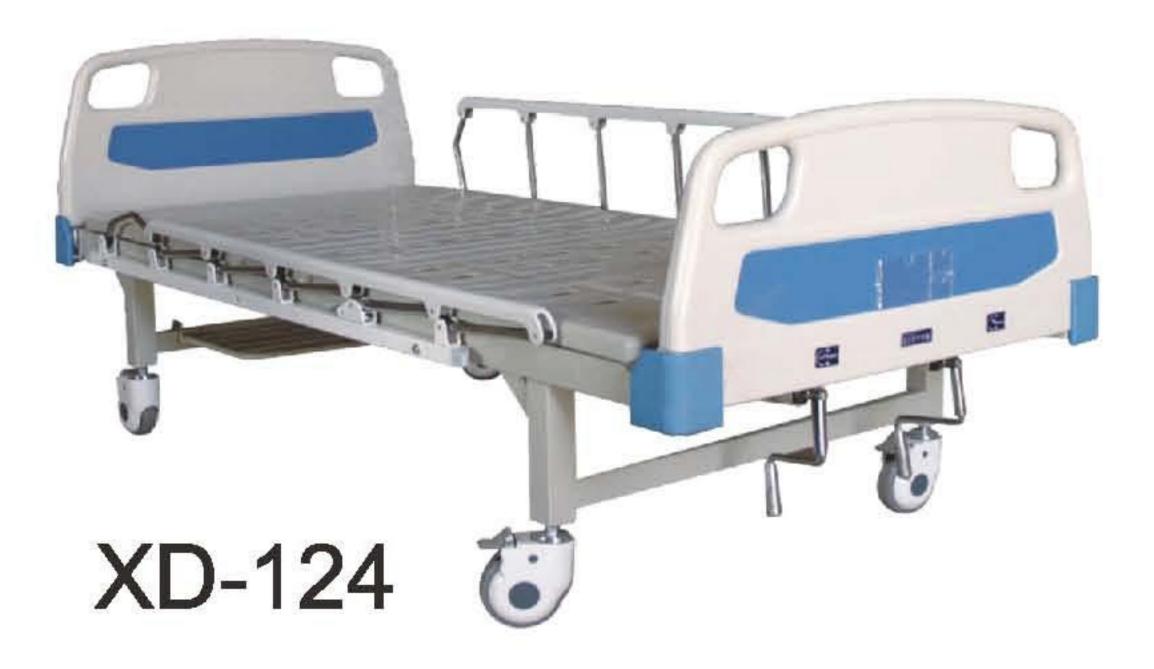

### 参数:

- 尺寸:2000×900×500mm
- 功能:背部升降0~70°膝部升降0~45°
- 脚轮:XD-123中控脚轮,XD-124四个单刹脚轮,XD-125无脚轮
- 承重量:240kg
- 🔎 适用于疗养院、家庭护理

- Size: 2000×900×500mm
- Function: back angle: 0~70° leg angle:0~45°
- Castors: XD-123 central control castors, XD-124 four single brake castors, XD-125 no castors
- The Max Capacity:240kg
- Available for Bead house, Homecare