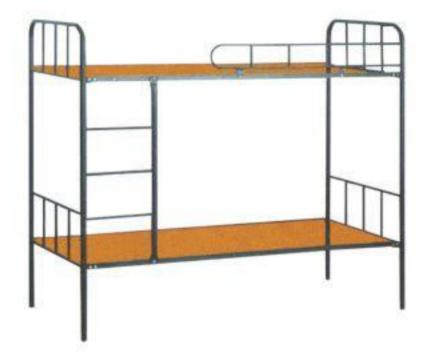

#### XD-171

不锈钢架多功能骨科牵引床A型 Stainless steel frame multifunction orthopaedics traction bed type A Size: 2000×900×500mm

XD-173 高低床A型 Double-deck bed type A Size: 4000×900×1800mm XD-172

XD-174 高低床B型 Double-deck bed type B Size: 2000×900×1800mm

不锈钢架多功能骨科牵引床B型 Stainless steel frame multifunction orthopaedics traction bed type B Size: 2000×900×500mm

XD-175 高低床C型 Double-deck bed type C Size: 2000×900×1800mm

XD-177 ABS床头柜 ABS bedside cabinet Size: 470×470×760mm