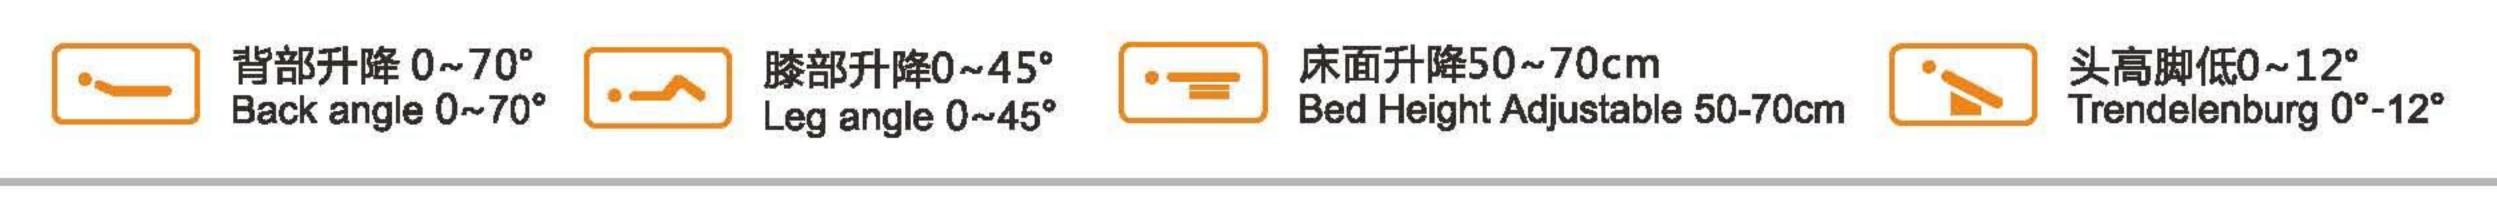

### 参数:

- 尺寸:2140×900×500/700mm
- 功能:背部升降0~70° 膝部升降0~45°

床面升降 50~70cm 头高脚低 0~12° 头低脚高 0~12°

- 制动系统:中控锁定脚轮,直径125mm静音脚轮
- 安全负载能力:240kg
- 床角防撞轮设计
- 床头和护栏颜色及形状可选
- 适用于ICU、疗养院、家庭护理

### ISO9001, ISO13485, ISO14001, OHSAS18001, CE

头低脚高0~12°
Anti-trendelenburg 0°-12°

- Size: 2140×900×500/700mm
- Function: back angle: 0~70° leg angle: 0~45° bed height adjust: 50~70cm trendelenburg: 0°-12° anti-trendelenburg: 0°-12°
- Brack system: Central lockable ,Φ125mm silent castors
- The Max Capacity:240kg
- Protect design all the corner
- The color and the shape of bed head and protect board optional
- Available for ICU, Bead house, Homecare