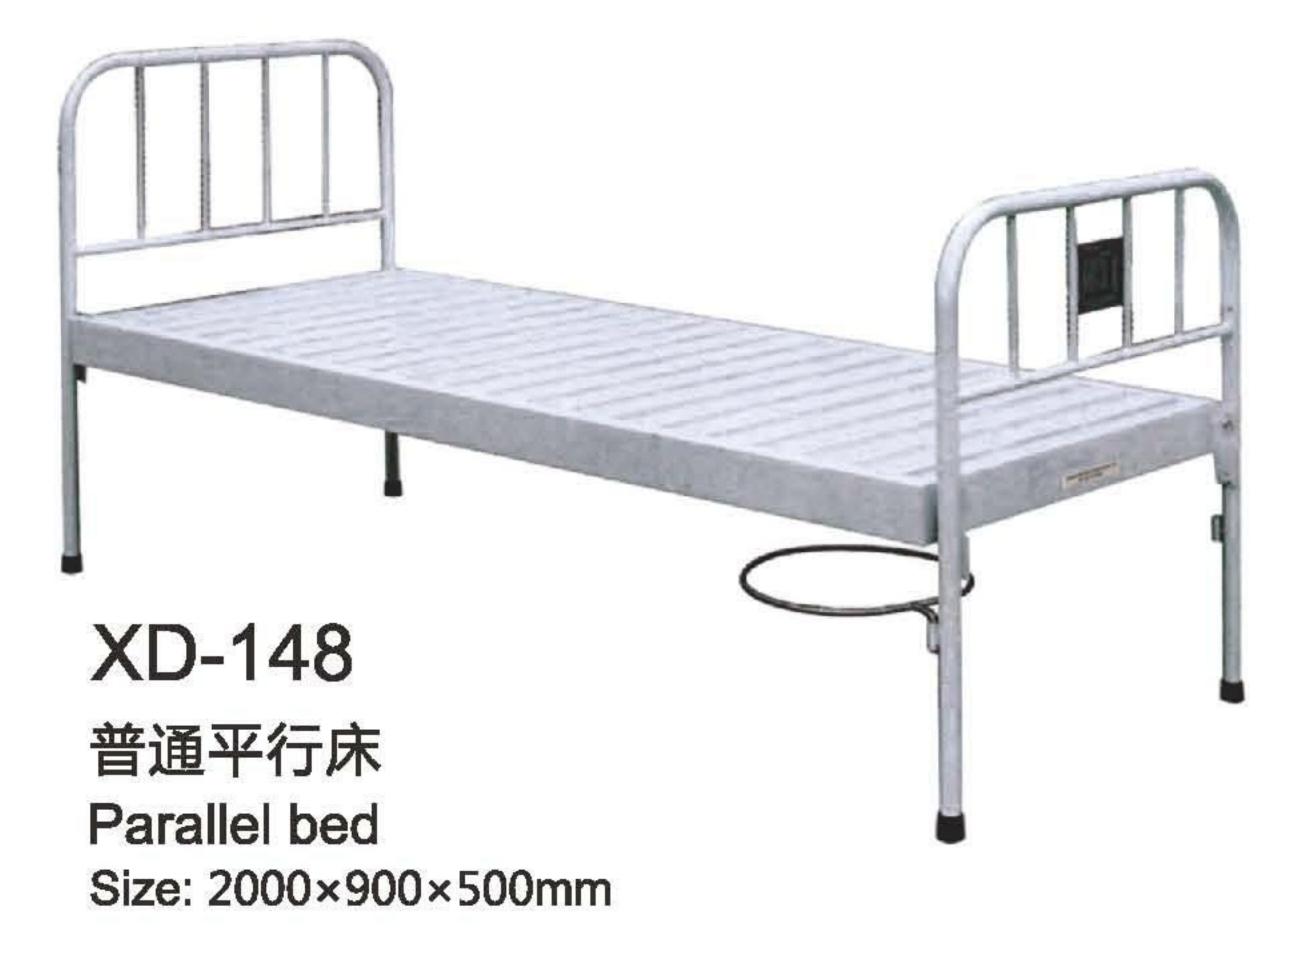

00×900mm
- Functions: The backrest adjustable angle :0-70°, The legrest adjustable angle :0-45°
- The Max Capacity:240kg
- Ф125mm silent casters, four single brake castors
- Protect design all the corner
- The color and the shape of bed head and protect board optional
- Available for ICU, Bead house, Homecare

# 不锈钢床头带便孔三折床

Stainless Steel Double Crank Bed With Stool Hole





### 参数:

● 尺寸:2000×900×500mm 功能:背部升降0~70° 膝部升降0~45° ● 脚轮:无脚轮 ● 承重量:240kg ● 适用于疗养院、家庭护理

# 不锈钢床头带便孔侧翻双摇床 Stainless Steel Double Crank Bed With Stool Hole



## **XD-145**

- Size: 2000×900×500mm
- Function: back angle: 0~70° leg angle:0~45°
- Castors: no castors
- The Max Capacity: 240kg
- Available for Bead house, Homecare

29-30 × XINGDA GROUP 安注高科技医疗器械生产



### XD-146

普通三折床 Double crank bed Size: 2000×900×500mm





### XD-147

普通二折床 Single crank bed Size: 2000×900×500mm



### XD-149

病人加床 Folded bed Size: 2000×900×500mm



**XD-150** 新型儿童监护床 Children double crank bed Size: 1720×800×500mm



XD-153 新型儿童床 Children bed Size: 1720×800×500mm



XD-151 新型儿童双摇床 Children double crank bed Size: 1720×800×500mm



XD-154 不锈钢小儿平行床 Stainless steel children flat bed Size: 1720×800×500mm

### ISO9001, ISO13485, ISO14001, OHSAS18001, CE



**XD-152** 不锈钢床头护栏儿童床 Stainless steel children bed Size: 1720×800×500mm



XD-155 新型儿童单摇床 Children single crank bed Size: 1720×800×500mm

31-32 の XINGDA GROUP 专注高科技医疗器械生产





XD-157 新型婴儿床 Infant bed Size : 750×450×800mm



XD-158 新型婴儿床 Infant bed Size : 760×450×500~700mm



XD-161 不锈钢婴儿床C型 Stainless steel infant bed type C Size : 750×450×800mm



XD-162 铁质喷塑婴儿床 Iron sprayed