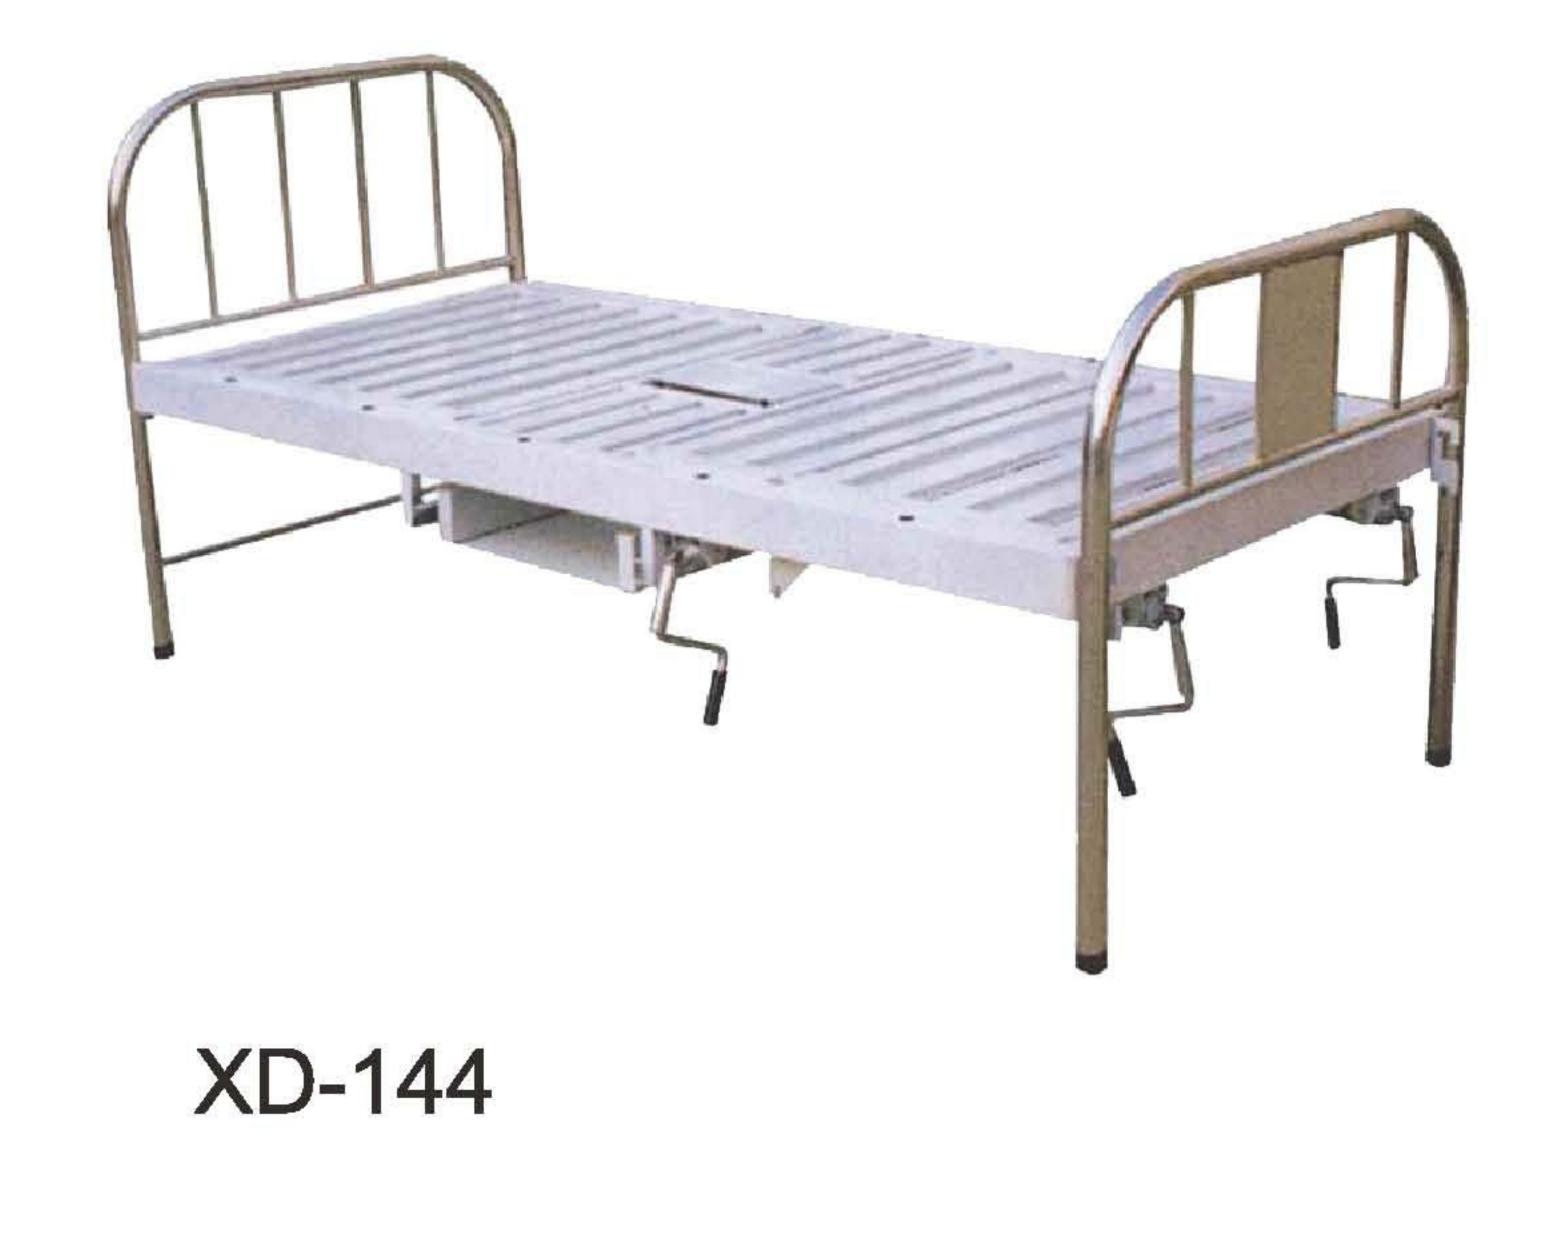

# 多功能侧翻床 **Multifunctional Rollover Bed XD-143**

- 塑料防撞包角
- 床头和护栏颜色及形状可选
- 适用于ICU、疗养院、家庭护理

)右翻身倾斜度0~65° Right angle inclination 0~65°

- 带便孔

### **Specification**

- Size:2000×900×500mm
- Bed size: 2000×900mm
- Functions: The backrest adjustable angle :0-70°, The legrest adjustable angle :0-45°
- The Max Capacity:240kg
- Ф125mm silent casters, four single brake castors
- Protect design all the corner
- The color and the shape of bed head and protect board optional
- Available for ICU, Bead house, Homecare