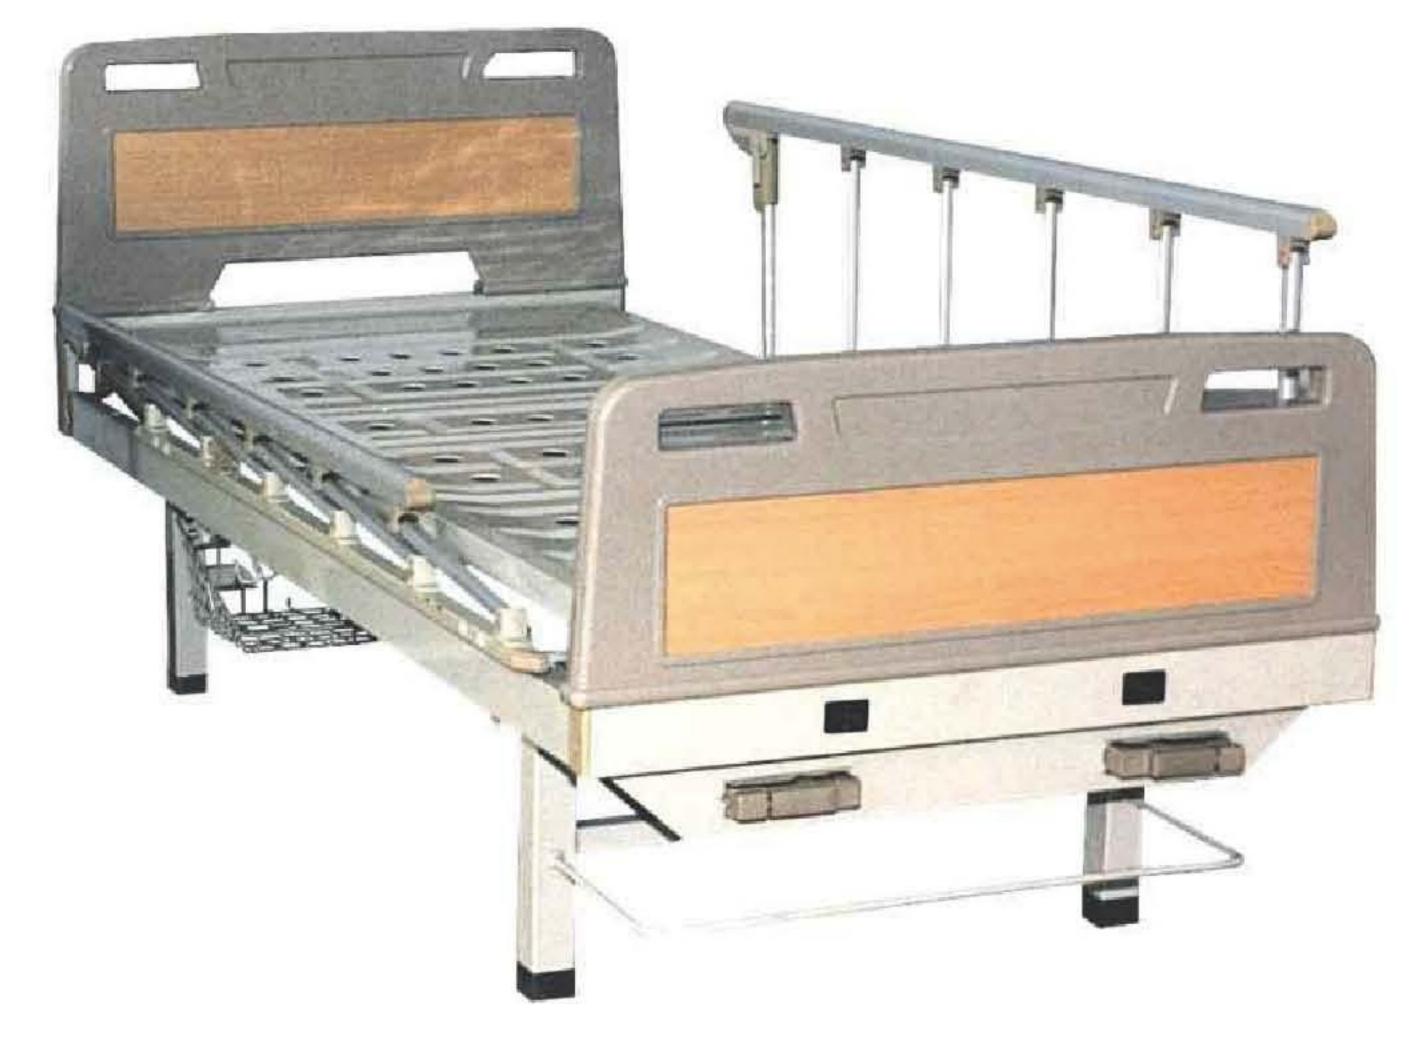

# 手动三摇护理床 Three Crank Manual Bed **XD-108**

### 参数:

- 尺寸:2000×900×500-700mm
- 功能:背部升降:0~70°膝部升降:0~45°床面升降:50~70cm
- 脚轮:中控脚轮
- 安全负载能力:240kg
- 床角防撞轮设计
- 床头和护栏颜色及形状可选
- 适用于ICU、疗养院、家庭护理

#### Specification

- Size: 2000×900×500-700mm
- Function: back angle:0~70° leg angle:0~45° bed height adjust:50~70cm
- Castors: central control castors
- The Max Capacity:240kg
- Protect design all the corner
- The color and the shape of bed head and protect board optional
- Available for ICU, Bead house, Homecare