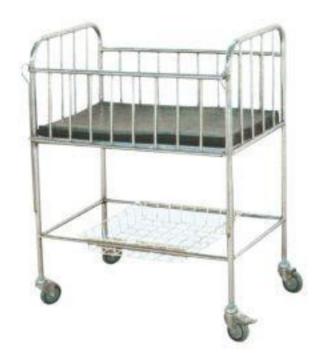

XD-157 新型婴儿床 Infant bed Size : 750×450×800mm

XD-158 新型婴儿床 Infant bed Size : 760×450×500~700mm

XD-161 不锈钢婴儿床C型 Stainless steel infant bed type C Size : 750×450×800mm

XD-162 铁质喷塑婴儿床 Iron sprayed infant bed Size : 750×450×800mm