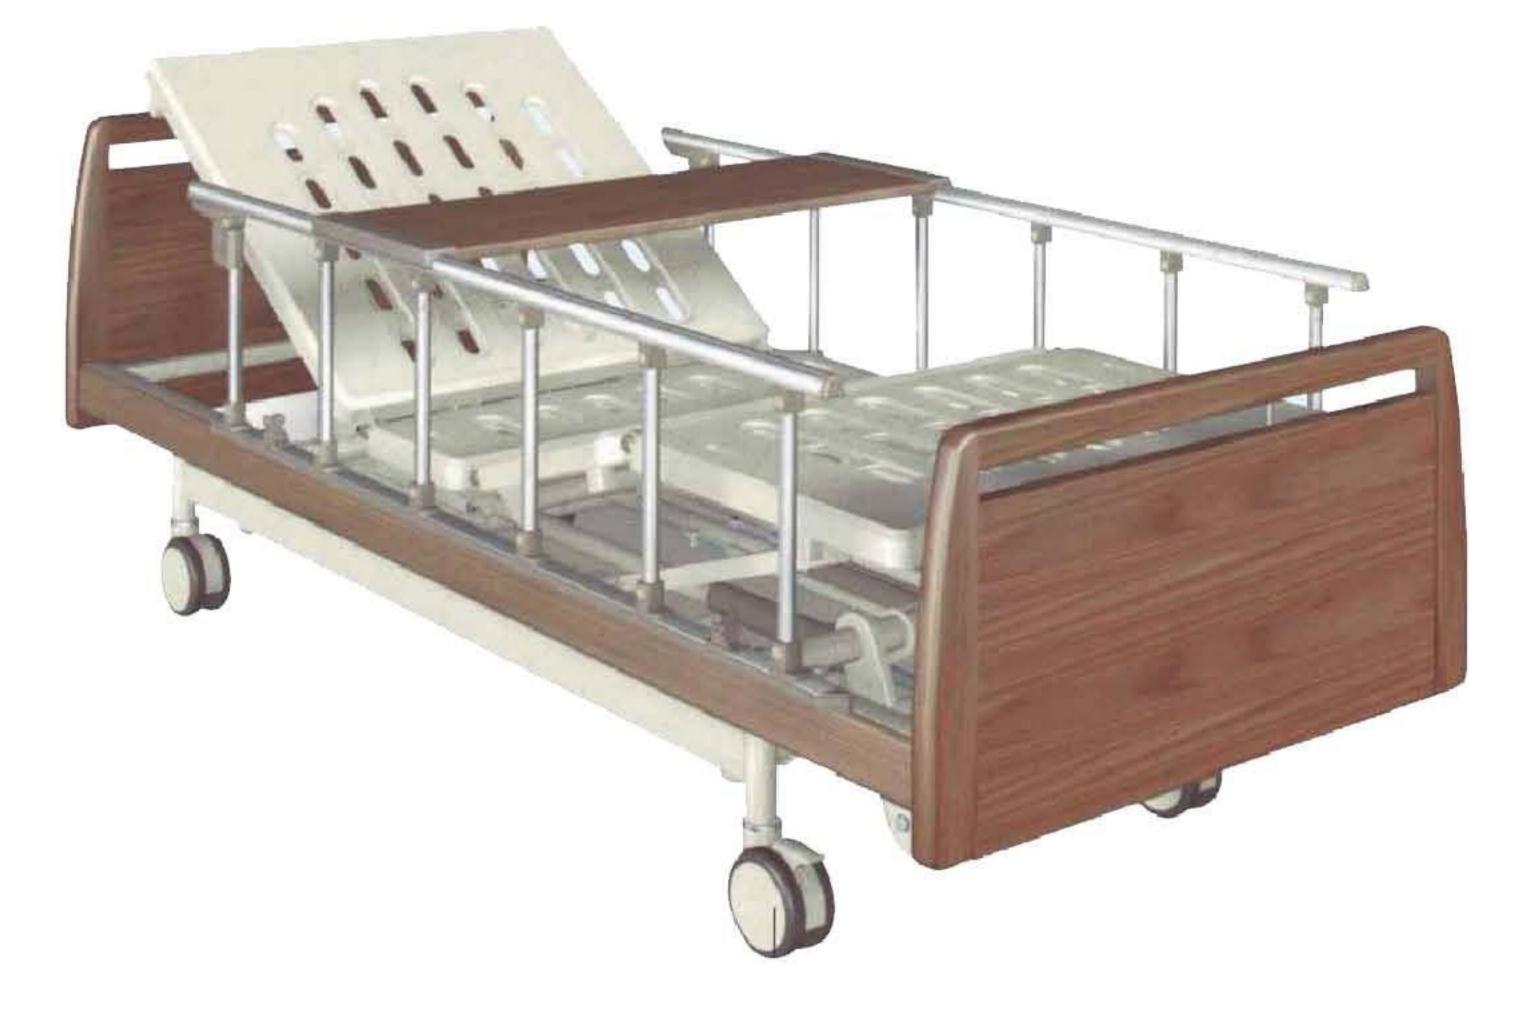

# 五功能电动护理床 **Five Function Electric Bed** XD-101

### 参数:

- 尺寸:2140×900×500/700mm
- 功能:背部升降0~70° 膝部升降0~45°

床面升降 50~70cm 头高脚低 0~12° 头低脚高 0~12°

- 制动系统:中控锁定脚轮,直径125mm静音脚轮
- 安全负载能力:240kg
- 床角防撞轮设计
- 床头和护栏颜色及形状可选
- 适用于ICU、疗养院、家庭护理

### ISO9001, ISO13485, ISO14001, OHSAS18001, CE

头低脚高0~12°
Anti-trendelenburg 0°-12°

- Size: 2140×900×500/700mm
- Function: back angle: 0~70° leg angle: 0~45° bed height adjust: 50~70cm trendelenburg: 0°-12° anti-trendelenburg: 0°-12°
- Brack system: Central lockable ,Φ125mm silent castors
- The Max Capacity:240kg
- Protect design all the corner
- The color and the shape of bed head and protect board optional
- Available for ICU, Bead house, Homecare