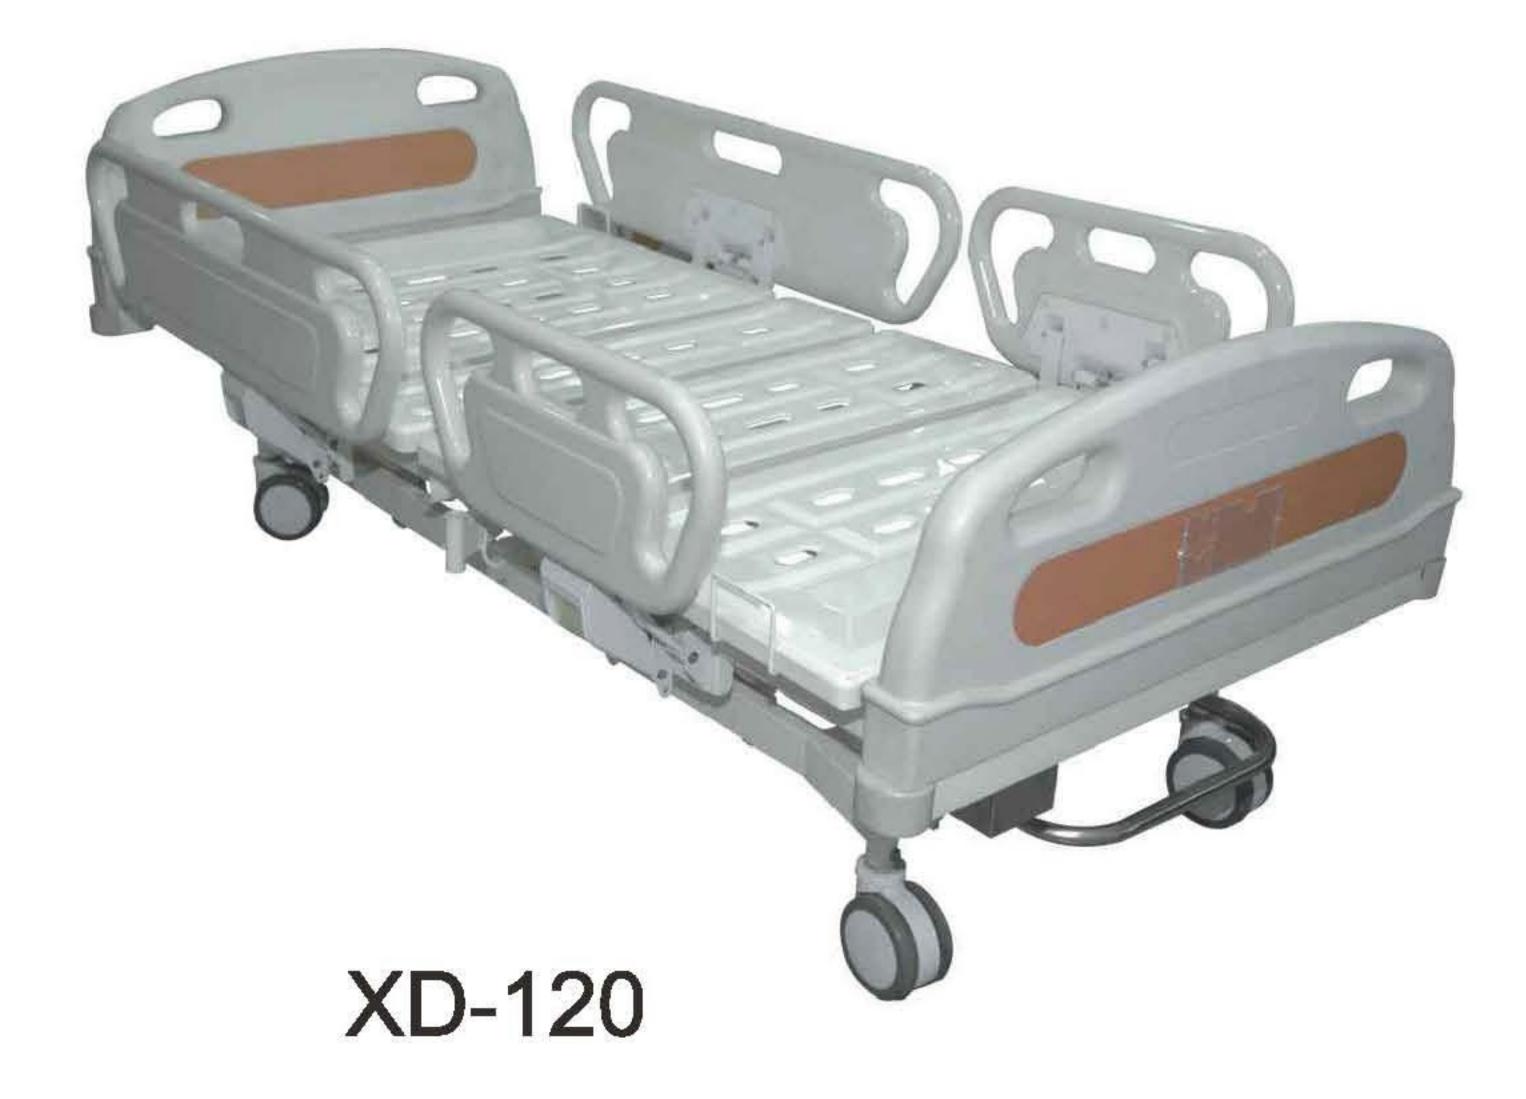

### 参数:

- 尺寸:2000×900×500mm
- 功能:背部升降 0~70° 膝部升降 0~45°
- 脚轮:XD-119四个单刹脚轮,XD-120中控轮
- 承重量:240kg
- 适用于疗养院、家庭护理

### ISO9001, ISO13485, ISO14001, OHSAS18001, CE

- Size: 2000×900×500mm
- Function: back angle: 0~70° leg angle:0~45°
- Castors: XD-119 four single brake castors, XD-120 central control castors
- The Max Capacity:240kg
- Available for Bead house, Homecare