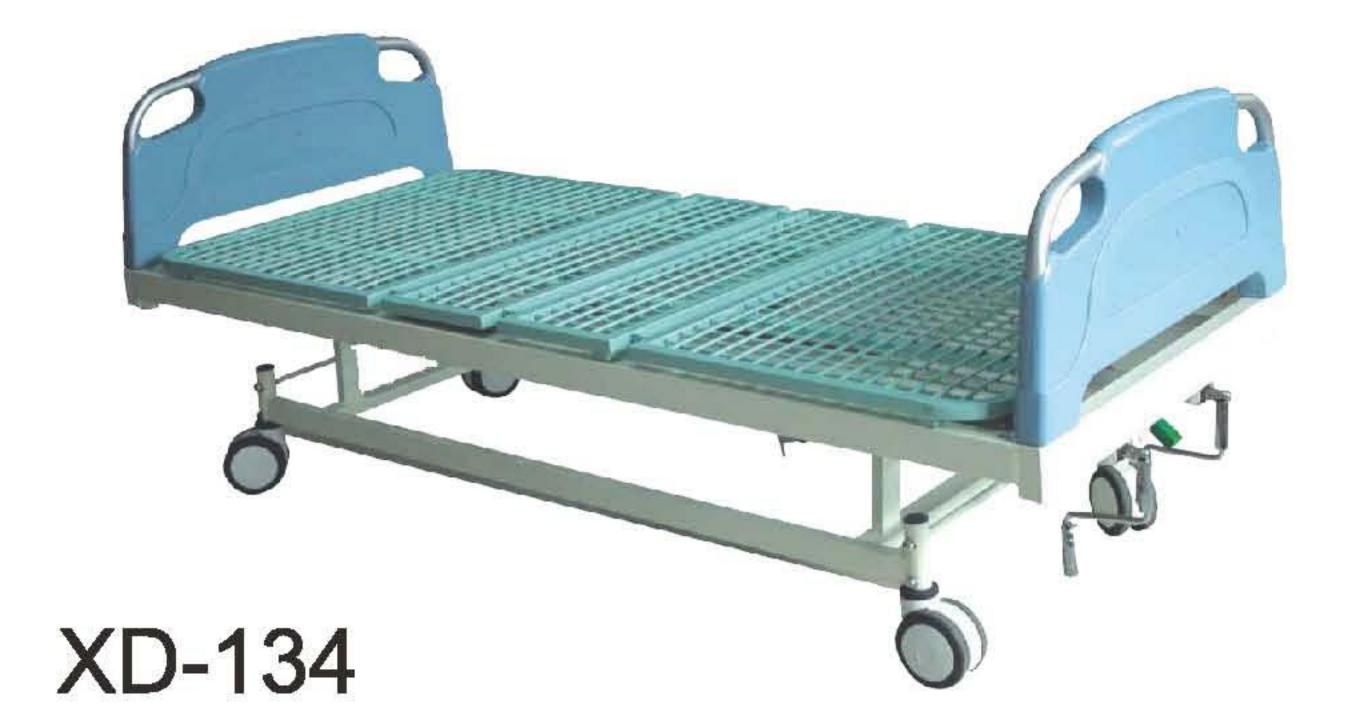

23-24 の *XINGDA GROUP* を注高科技医疗器械生产

XD-136

### 参数:

- 尺寸:2000×900×500mm
- 功能:背部升降0~70°膝部升降0~45°
- 脚轮:XD-134中控脚轮、XD-135四个单刹脚轮, XD-136无脚轮
- 承重量:240kg
- 适用于疗养院、家庭护理

### Specification

- Size: 2000×900×500mm
- Function: back angle: 0~70° leg angle:0~45°
- Castors: XD-134 central control castors, XD-135 four single brake castors, XD-136 no castors
- The Max Capacity: 240kg
- Available for Bead house, Homecare