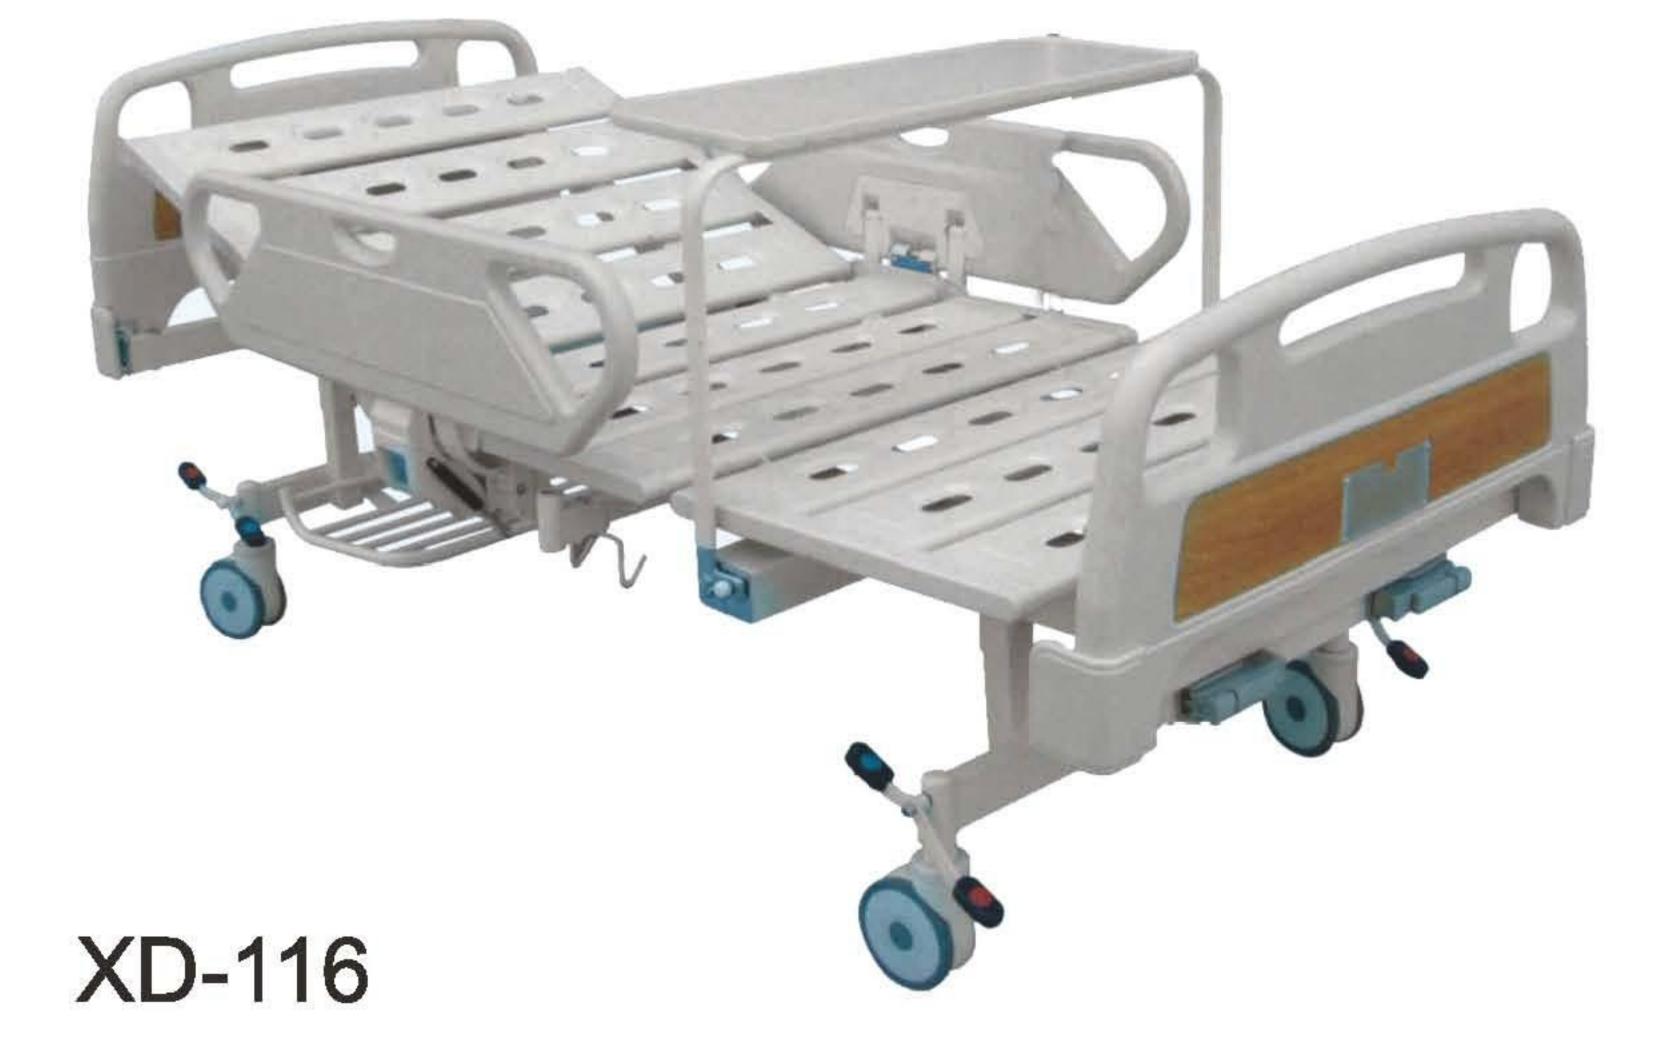

# 五功能电动护理床 **Five Function Electric Bed** XD-101

### 参数:

- 尺寸:2140×900×500/700mm
- 功能:背部升降0~70° 膝部升降0~45°

床面升降 50~70cm 头高脚低 0~12° 头低脚高 0~12°

- 制动系统:中控锁定脚轮,直径125mm静音脚轮
- 安全负载能力:240kg
- 床角防撞轮设计
- 床头和护栏颜色及形状可选
- 适用于ICU、疗养院、家庭护理

### ISO9001, ISO13485, ISO14001, OHSAS18001, CE

头低脚高0~12°
Anti-trendelenburg 0°-12°

- Size: 2140×900×500/700mm
- Function: back angle: 0~70° leg angle: 0~45° bed height adjust: 50~70cm trendelenburg: 0°-12° anti-trendelenburg: 0°-12°
- Brack system: Central lockable ,Φ125mm silent castors
- The Max Capacity:240kg
- Protect design all the corner
- The color and the shape of bed head and protect board optional
- Available for ICU, Bead house, Homecare