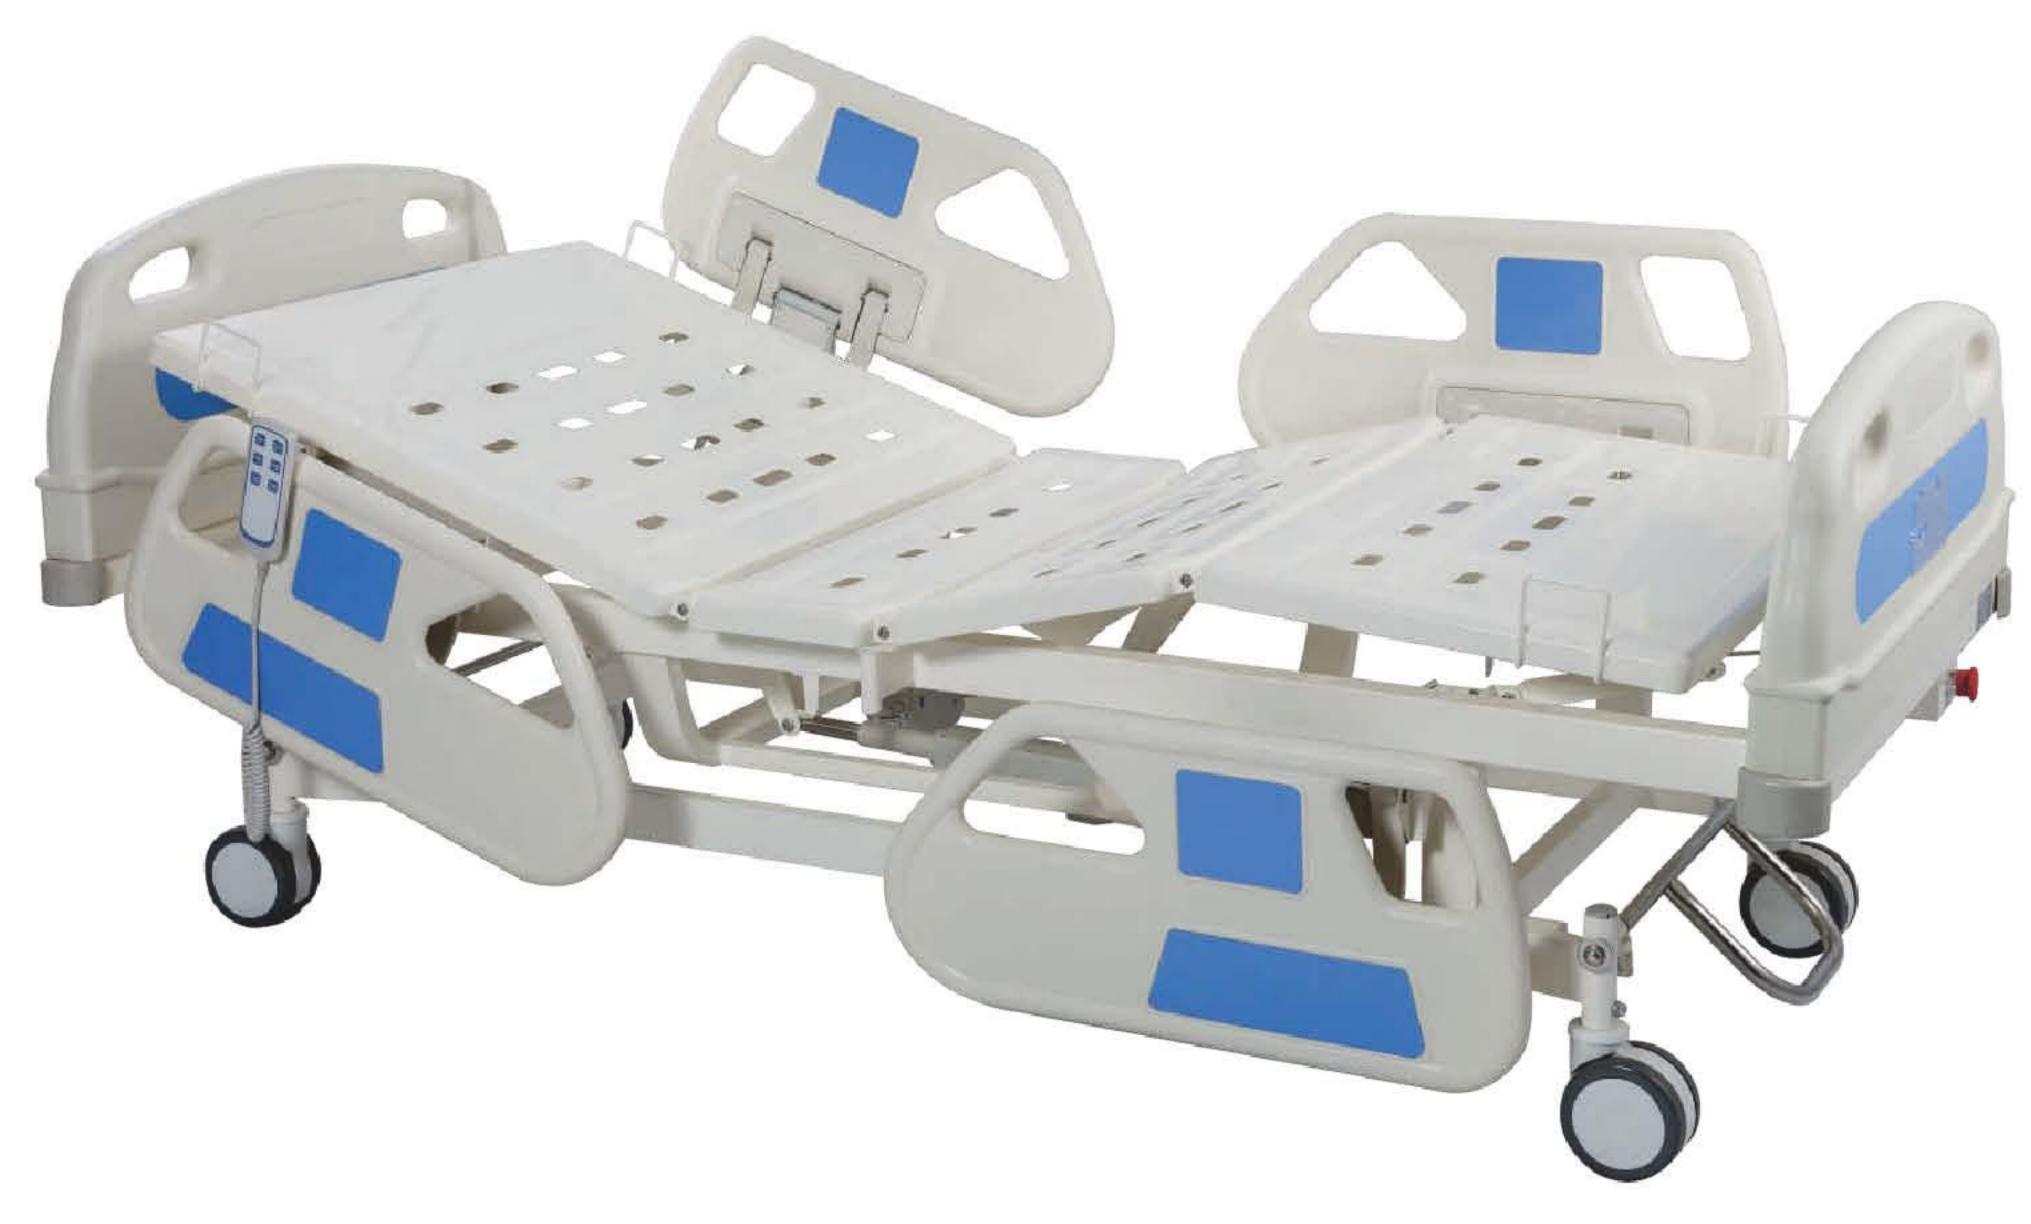

# 五功能电动护理床 **Five Function Electric Bed** XD-101

### 参数:

- 尺寸:2140×900×500/700mm
- 功能:背部升降0~70° 膝部升降0~45°

床面升降 50~70cm 头高脚低 0~12° 头低脚高 0~12°

- 制动系统:中控锁定脚轮,直径125mm静音脚轮
- 安全负载能力:240kg
- 床角防撞轮设计
- 床头和护栏颜色及形状可选
- 适用于ICU、疗养院、家庭护理

### ISO9001, ISO13485, ISO14001, OHSAS18001, CE

头低脚高0~12°
Anti-trendelenburg 0°-12°

- Size: 2140×900×500/700mm
- Function: back angle: 0~70° leg angle: 0~45° bed height adjust: 50~70cm trendelenburg: 0°-12° anti-trendelenburg: 0°-12°
- Brack system: Central lockable ,Φ125mm silent castors
- The Max Capacity:240kg
- Protect design all the corner
- The color and the shape of bed head and protect board optional
- Available for ICU, Bead house, Homecare