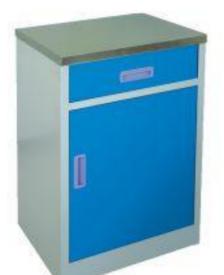

不锈钢架多功能骨科牵引床B型 Stainless steel frame multifunction orthopaedics traction bed type B Size: 2000×900×500mm

XD-175 高低床C型 Double-deck bed type C Size: 2000×900×1800mm

XD-177 ABS床头柜 ABS bedside cabinet Size: 470×470×760mm

XD-179 钢塑床头柜 Steel bedside cabinet Size: 500×510×710mm 

XD-176

ABS床头柜

XD-182 彩色钢制不锈钢面床头柜A Color stainless steel bedside cabinet type A Size: 420×390×760mm

XD-180 不锈钢新型多用床头柜 Stainless steel bedside cabinet Size: 450×560×870mm