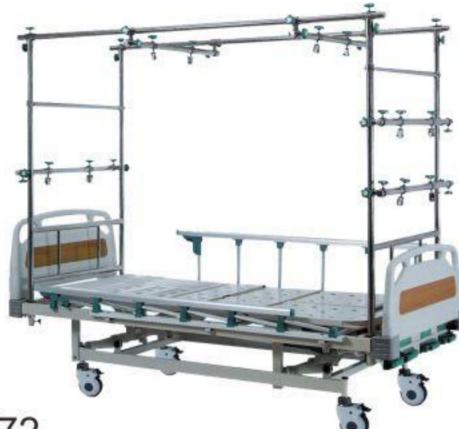

#### XD-171

不锈钢架多功能骨科牵引床A型 Stainless steel frame multifunction orthopaedics traction bed type A Size: 2000×900×500mm

XD-173 高低床A型 Double-deck bed type A Size: 4000×900×1800mm XD-172

XD-174 高低床B型 Double-deck bed type B Size: 2000×900×1800mm

不锈钢架多功能骨科牵引床B型 Stainless steel frame multifunction orthopaedics traction bed type B Size: 2000×900×500mm

XD-175 高低床C型 Double-deck bed type C Size: 2000×900×1800mm

XD-177 ABS床头柜 ABS bedside cabinet Size: 470×470×760mm