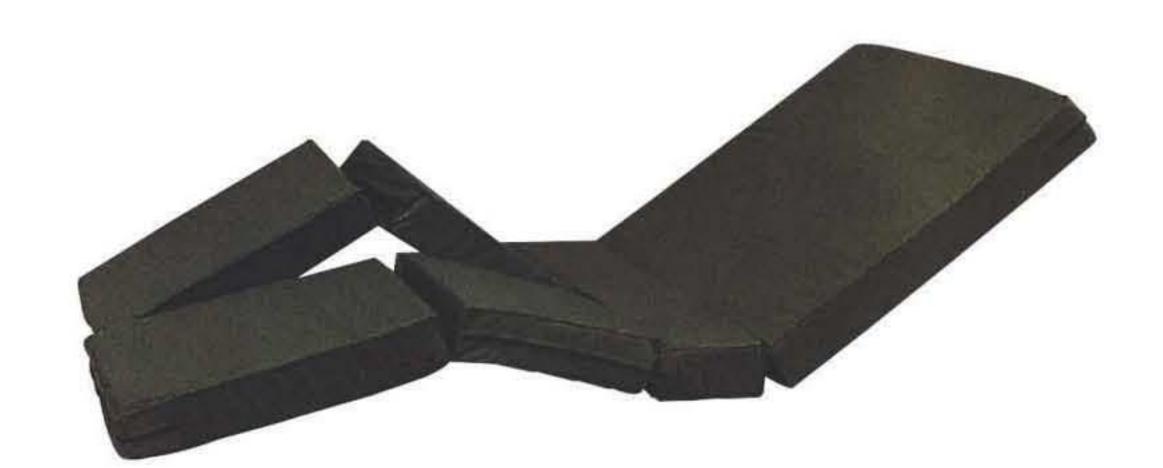

# 配件 Mattress

**XD-185** Half coir half sponge flat mattress

XD-188 全棕床垫 All coir mattress Size:1900×900×80mm

XD-186 担架车垫子 Stretcher mattress Size: 1800×600×20mm

XD-189 半棕半海绵三折床垫 Half coir half sponge three bending mattress Size: 1900×900×80mm

XD-187 ≤棕半海绵二折床垫 -lalf coir half sponge two mattress Size:1900×900×80mm

XD-190 半棕半海绵骨科床垫 Half coir half sponge orthopaedics mattress Size: 1900×900×80mm

XINGDA GROUI