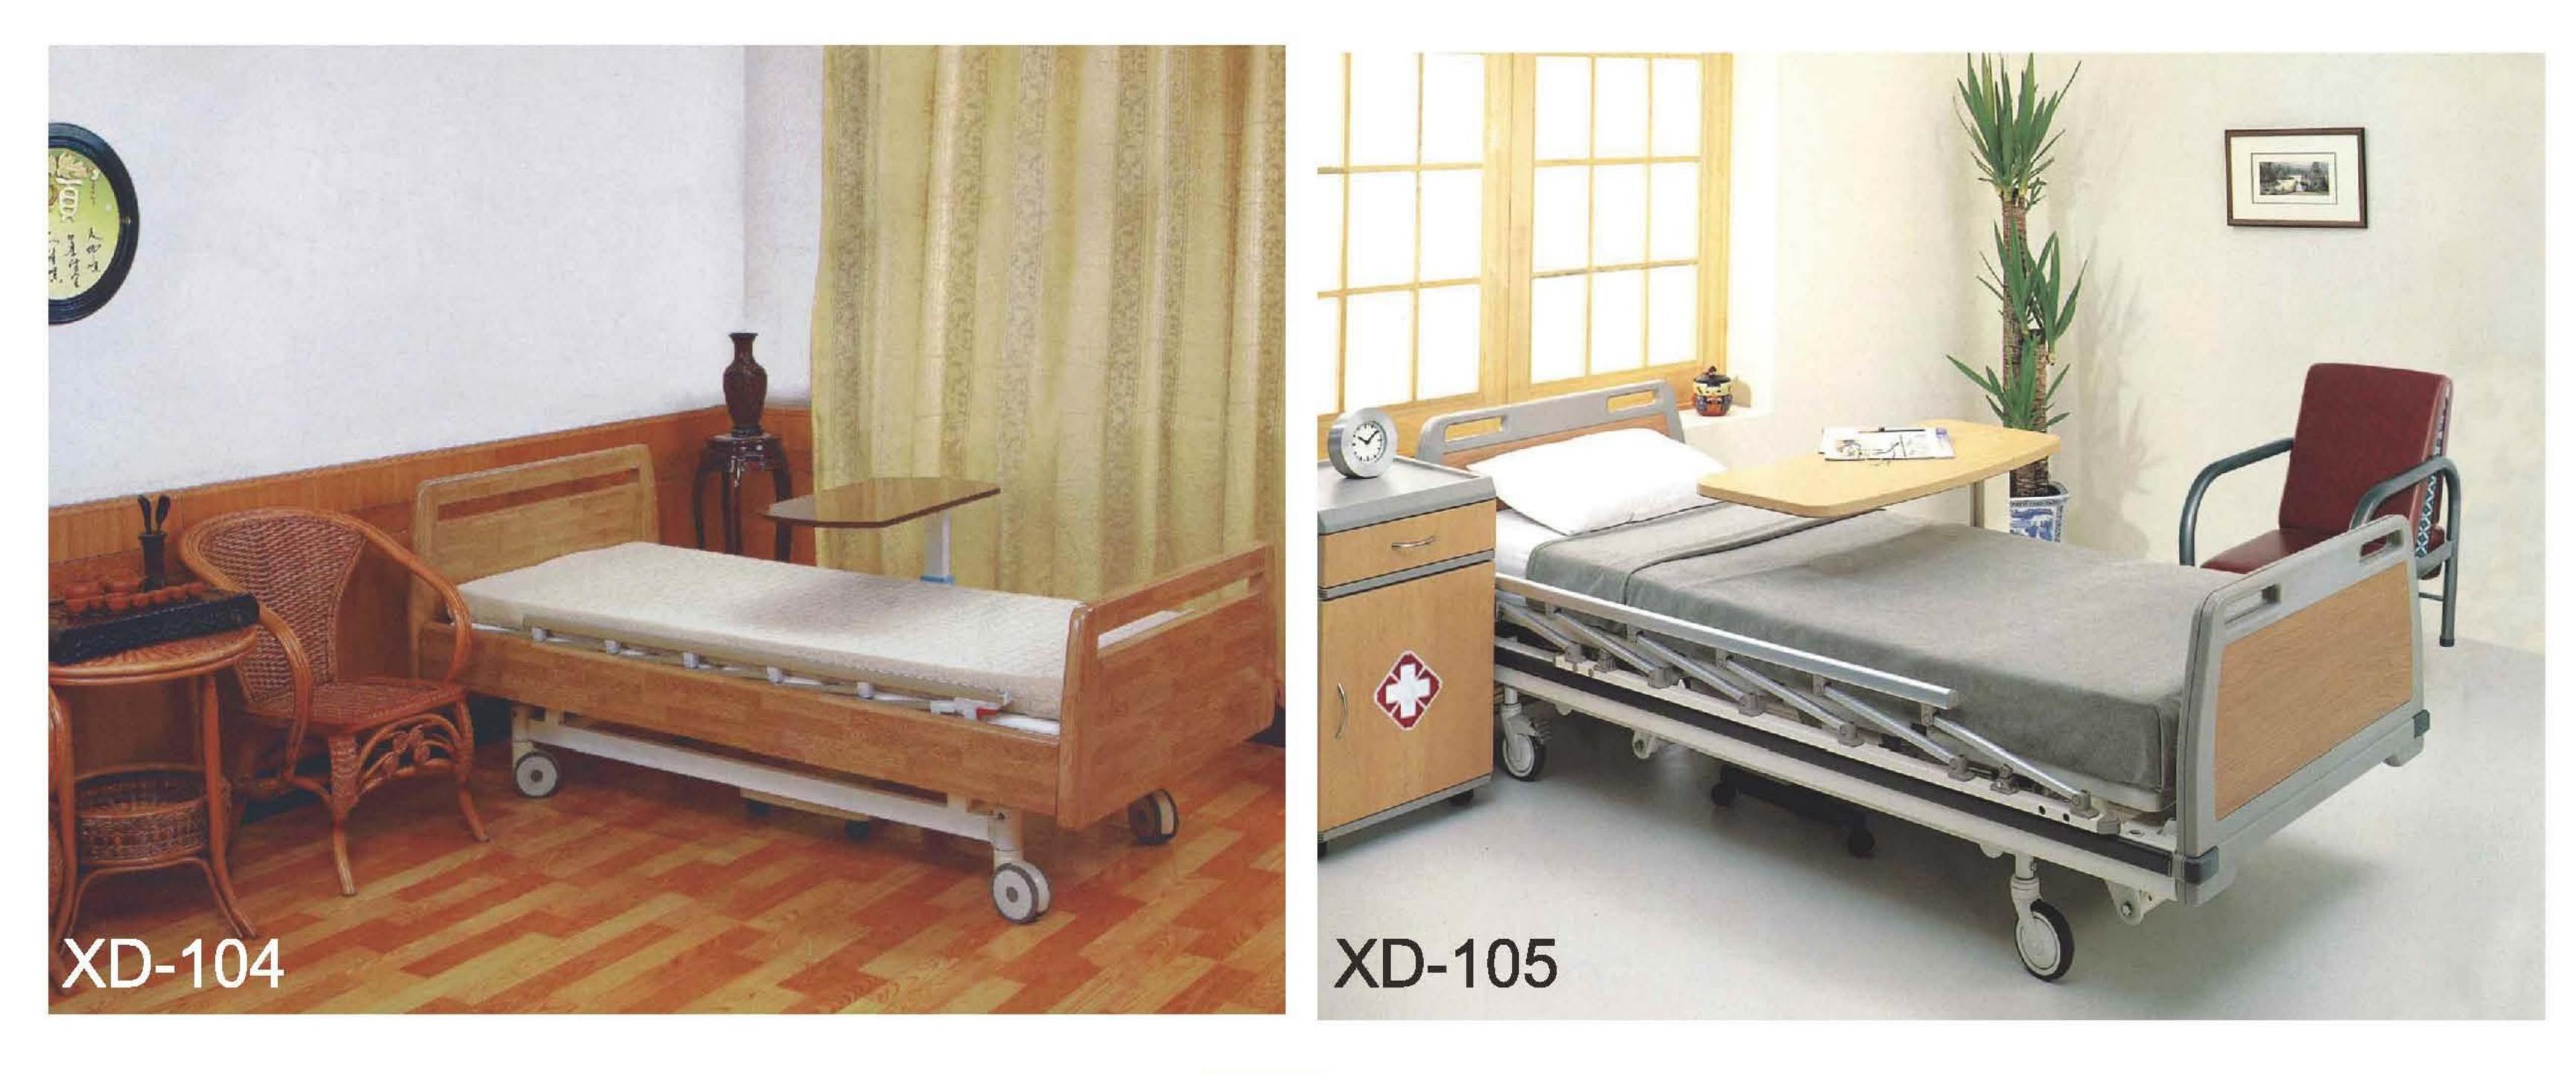

# 三功能电动床 Luxury Three Function Electric Bed

| 参数:                                     | Spe    |
|-----------------------------------------|--------|
| ● 尺寸:2000×900×500mm                     | Size   |
| ● 功能:背部升降 0~70° 膝部升降 0~45° 床面升降 50~70cm | 😑 Fund |
| ● 脚轮:XD-104中控脚轮,XD-105四个单刹脚轮            | Cast   |
| ● 承重量:240kg                             | The    |
| ● 适用于疗养院、家庭护理                           | Avai   |
|                                         |        |

书部升降 0~70°
 Back angle 0~70°
 Leg angle 0~45°
 Bed Height Adjustable 50-70cm

### pecification

- ze: 2000×900×500mm
- unction: back angle: 0~70° leg angle:0~45° bed height adjust:50~70cm
- astors:XD-104 central control castors, XD-105 four single brake castors
- ne Max Capacity:240kg
- vailable for Bead house, Homecare