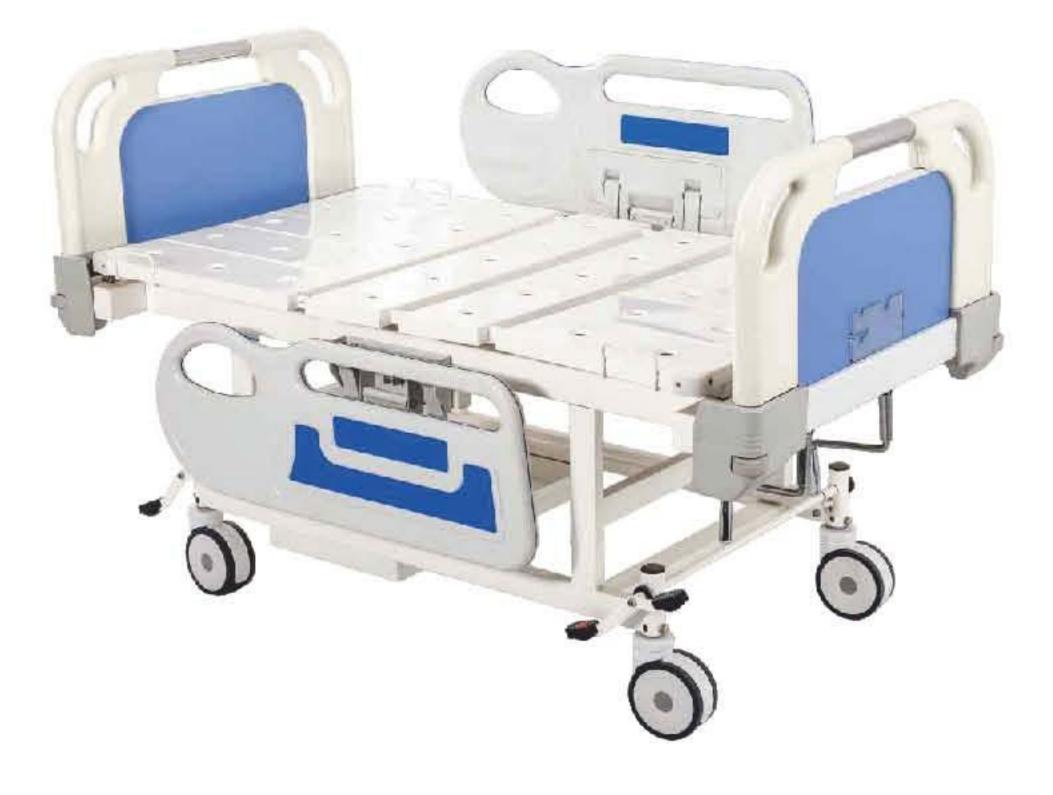

# 多功能侧翻床 **Multifunctional Rollover Bed XD-143**

- 塑料防撞包角
- 床头和护栏颜色及形状可选
- 适用于ICU、疗养院、家庭护理

)右翻身倾斜度0~65° Right angle inclination 0~65°

- 带便孔

### **Specification**

- Size:2000×900×500mm
- Bed size: 2000×900mm
- Functions: The backrest adjustable angle :0-70°, The legrest adjustable angle :0-45°
- The Max Capacity:240kg
- Ф125mm silent casters, four single brake castors
- Protect design all the corner
- The color and the shape of bed head and protect board optional
- Available for ICU, Bead house, Homecare