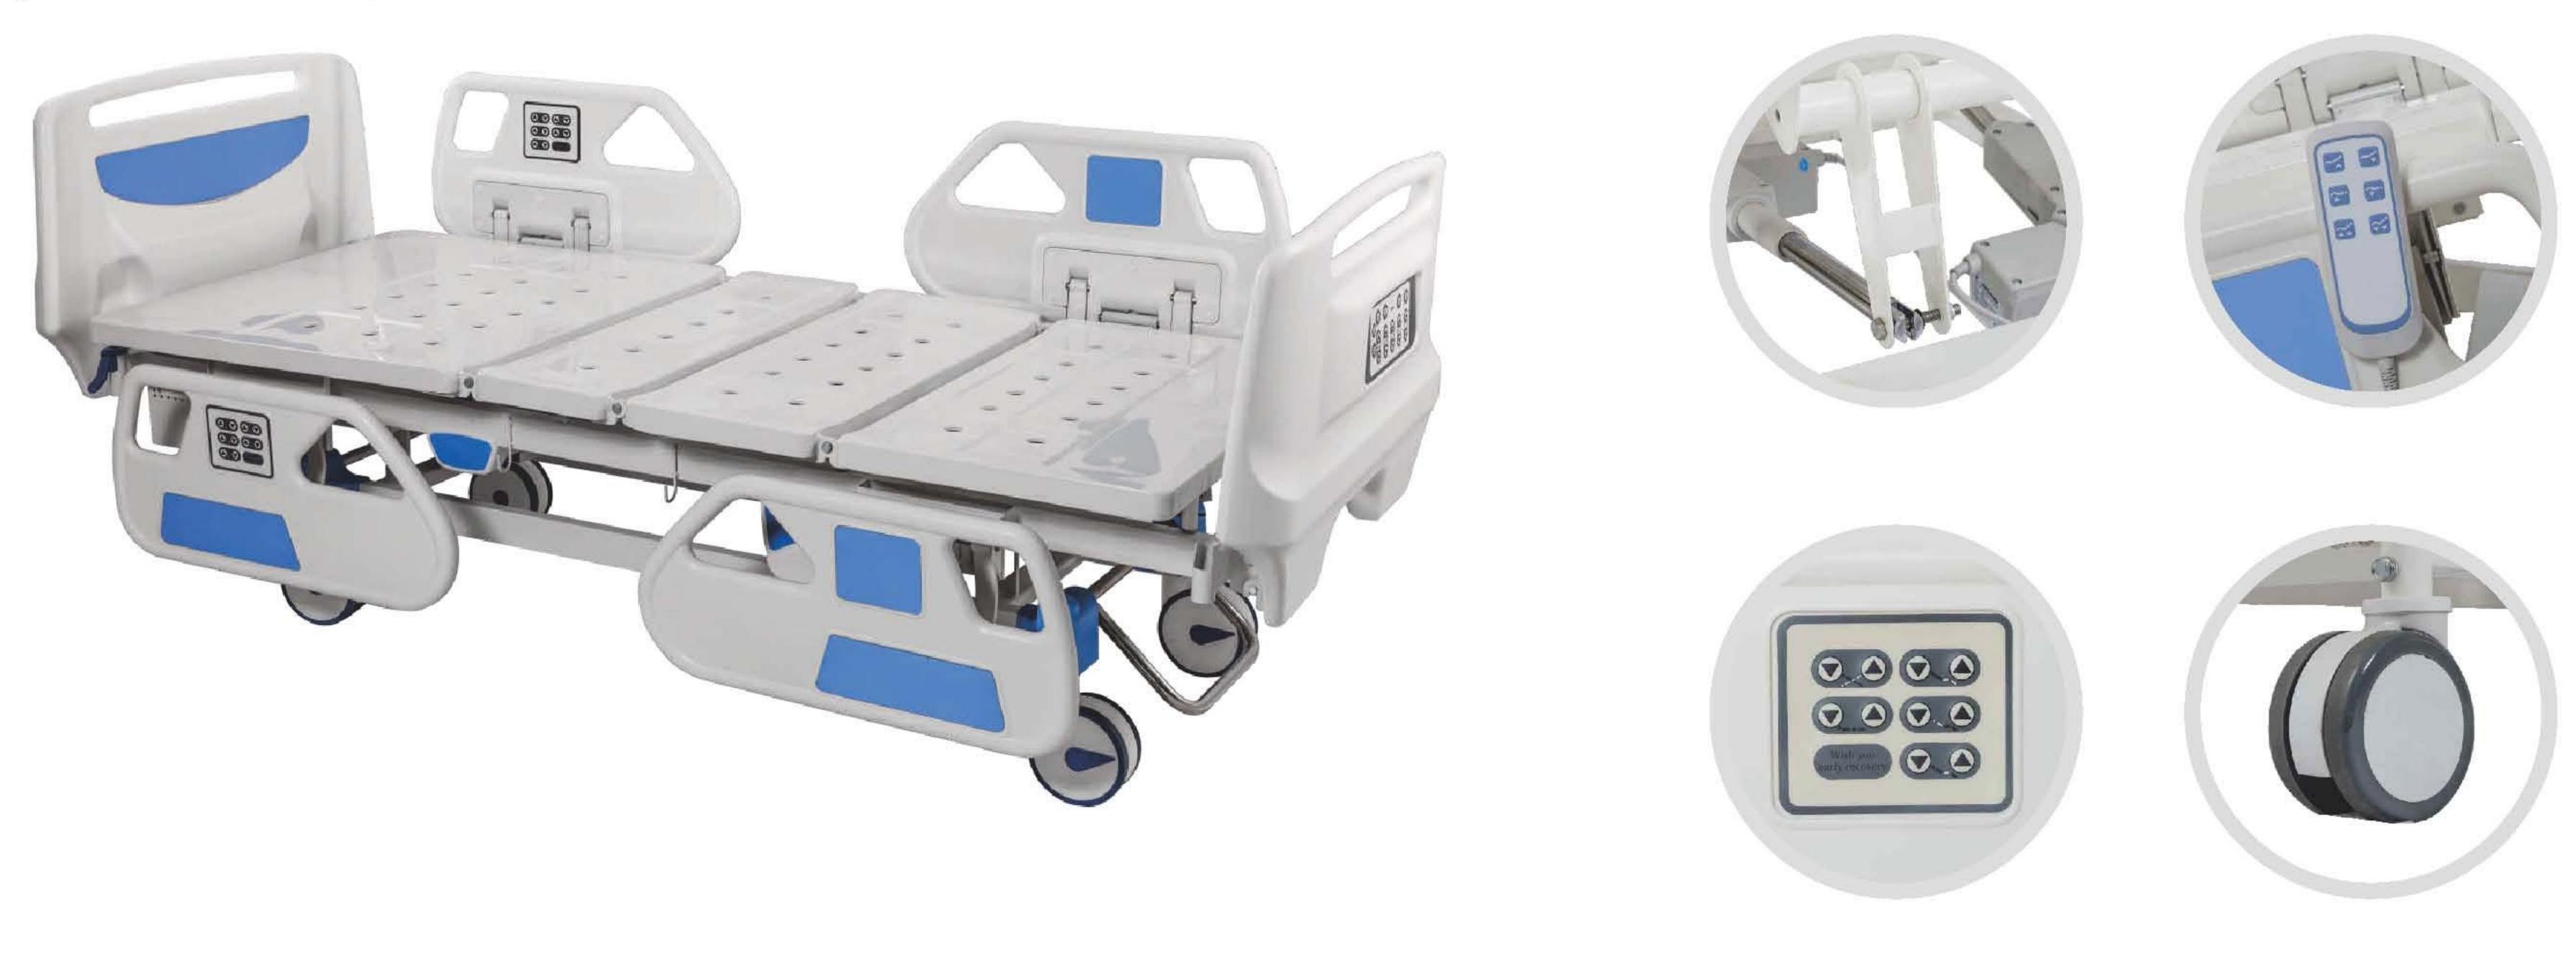

# 五功能电动护理床 **Five Function Electric Bed** XD-101

### 参数:

- 尺寸:2140×900×500/700mm
- 功能:背部升降0~70° 膝部升降0~45°

床面升降 50~70cm 头高脚低 0~12° 头低脚高 0~12°

- 制动系统:中控锁定脚轮,直径125mm静音脚轮
- 安全负载能力:240kg
- 床角防撞轮设计
- 床头和护栏颜色及形状可选
- 适用于ICU、疗养院、家庭护理

### ISO9001, ISO13485, ISO14001, OHSAS18001, CE

头低脚高0~12°
Anti-trendelenburg 0°-12°

- Size: 2140×900×500/700mm
- Function: back angle: 0~70° leg angle: 0~45° bed height adjust: 50~70cm trendelenburg: 0°-12° anti-trendelenburg: 0°-12°
- Brack system: Central lockable ,Φ125mm silent castors
- The Max Capacity:240kg
- Protect design all the corner
- The color and the shape of bed head and protect board optional
- Available for ICU, Bead house, Homecare