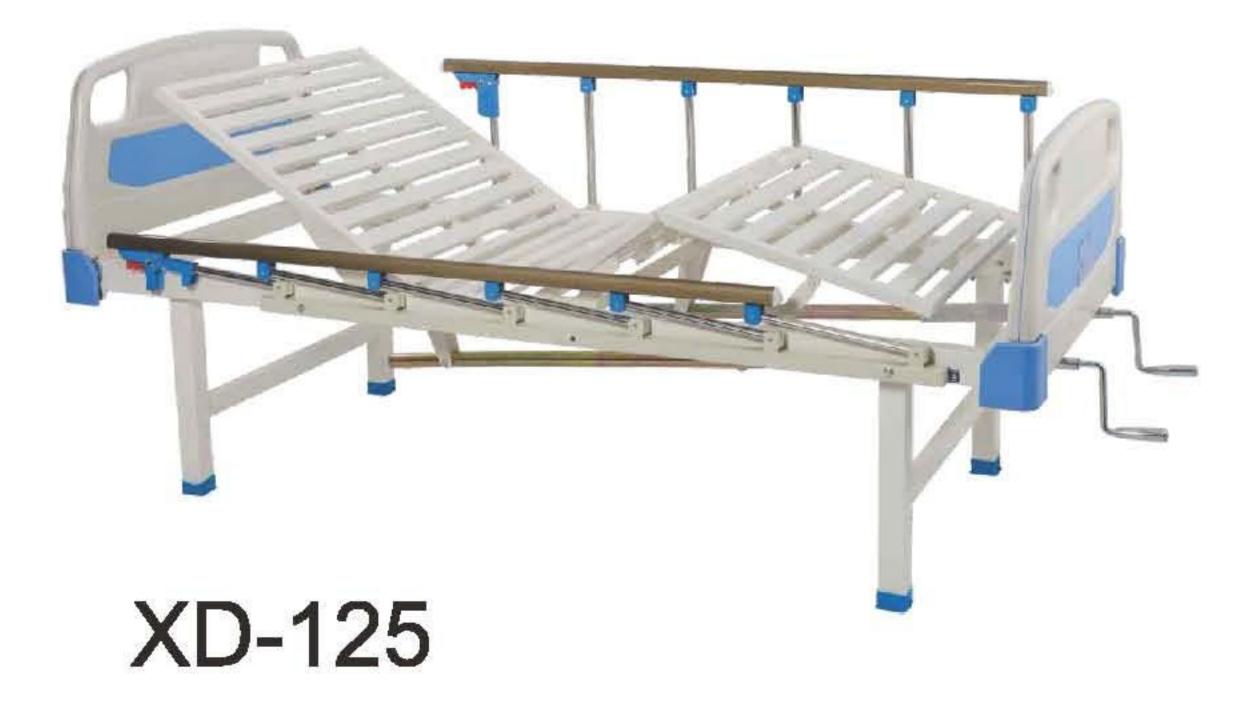

### 参数:

- 尺寸:2000×900×500mm
- 功能:背部升降0~70°膝部升降0~45°
- 脚轮:XD-123中控脚轮,XD-124四个单刹脚轮,XD-125无脚轮
- 承重量:240kg
- 🔎 适用于疗养院、家庭护理

- Size: 2000×900×500mm
- Function: back angle: 0~70° leg angle:0~45°
- Castors: XD-123 central control castors, XD-124 four single brake castors, XD-125 no castors
- The Max Capacity:240kg
- Available for Bead house, Homecare