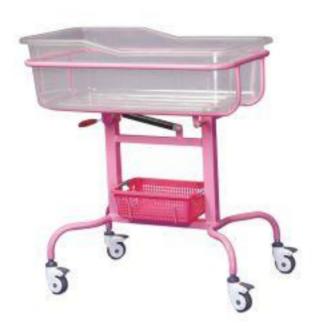

XD-157 新型婴儿床 Infant bed Size : 750×450×800mm

XD-158 新型婴儿床 Infant bed Size : 760×450×500~700mm

XD-161 不锈钢婴儿床C型 Stainless steel infant bed type C Size : 750×450×800mm

XD-162 铁质喷塑婴儿床 Iron sprayed infant bed Size : 750×450×800mm