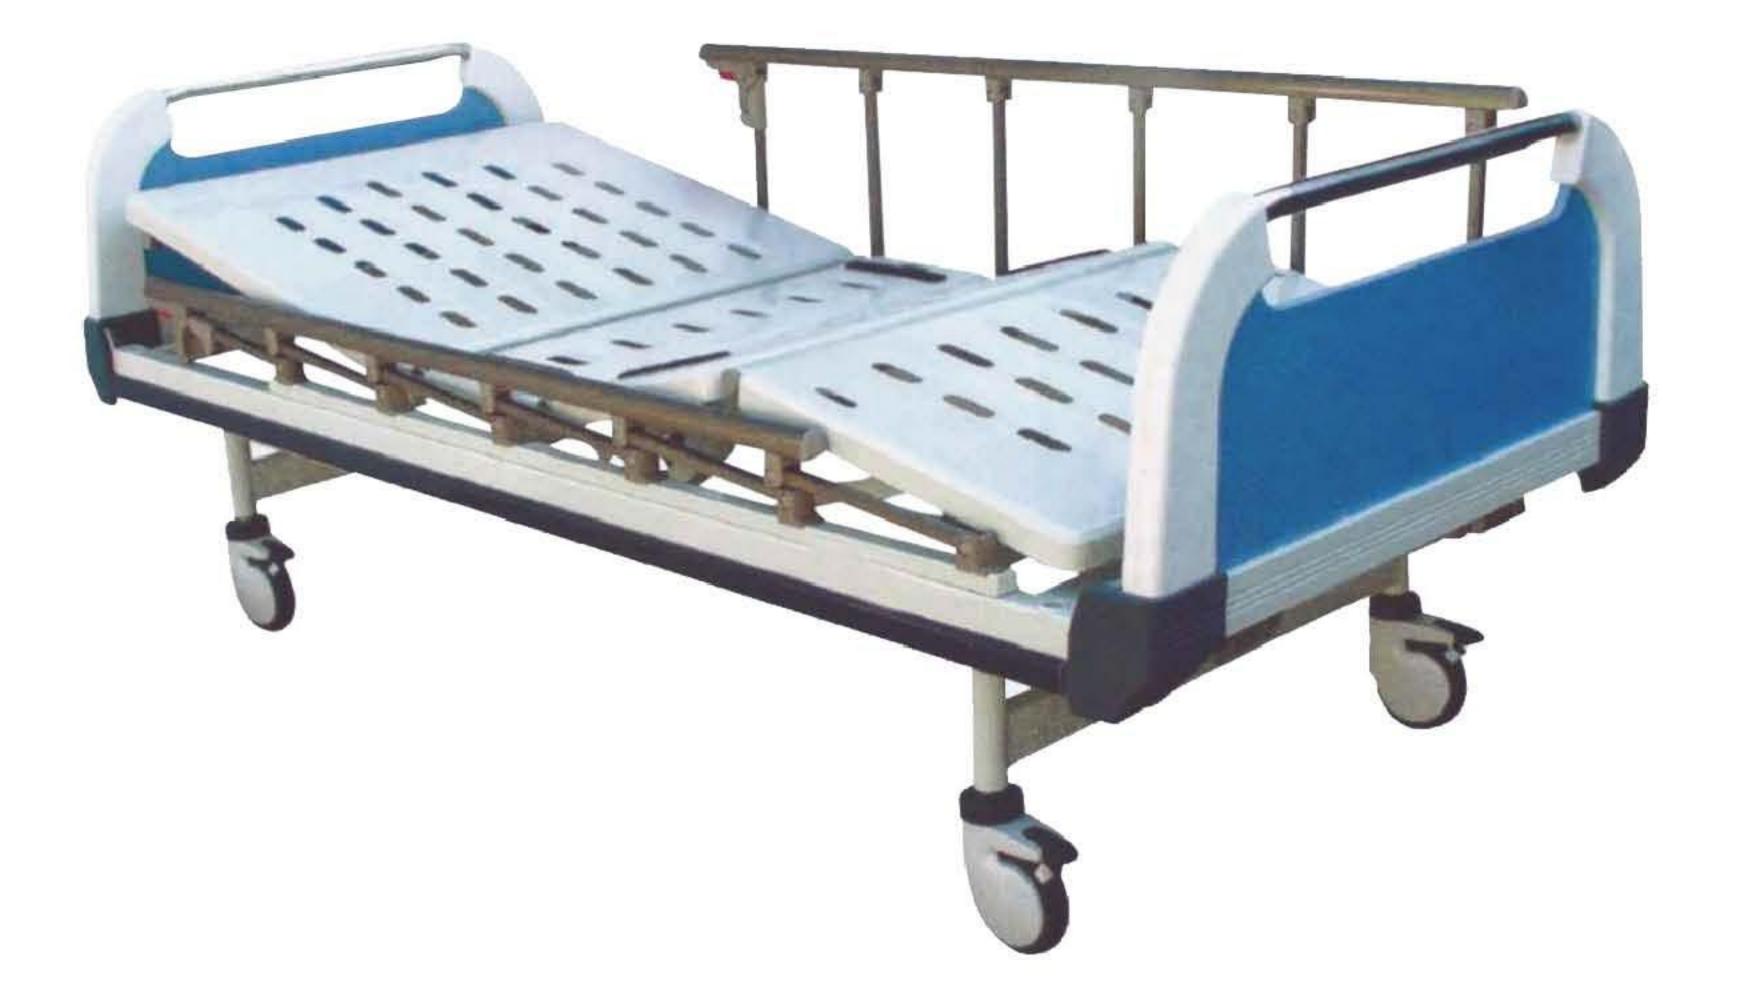

# 五功能电动护理床 **Five Function Electric Bed** XD-101

### 参数:

- 尺寸:2140×900×500/700mm
- 功能:背部升降0~70° 膝部升降0~45°

床面升降 50~70cm 头高脚低 0~12° 头低脚高 0~12°

- 制动系统:中控锁定脚轮,直径125mm静音脚轮
- 安全负载能力:240kg
- 床角防撞轮设计
- 床头和护栏颜色及形状可选
- 适用于ICU、疗养院、家庭护理

### ISO9001, ISO13485, ISO14001, OHSAS18001, CE

头低脚高0~12°
Anti-trendelenburg 0°-12°

- Size: 2140×900×500/700mm
- Function: back angle: 0~70° leg angle: 0~45° bed height adjust: 50~70cm trendelenburg: 0°-12° anti-trendelenburg: 0°-12°
- Brack system: Central lockable ,Φ125mm silent castors
- The Max Capacity:240kg
- Protect design all the corner
- The color and the shape of bed head and protect board optional
- Available for ICU, Bead house, Homecare