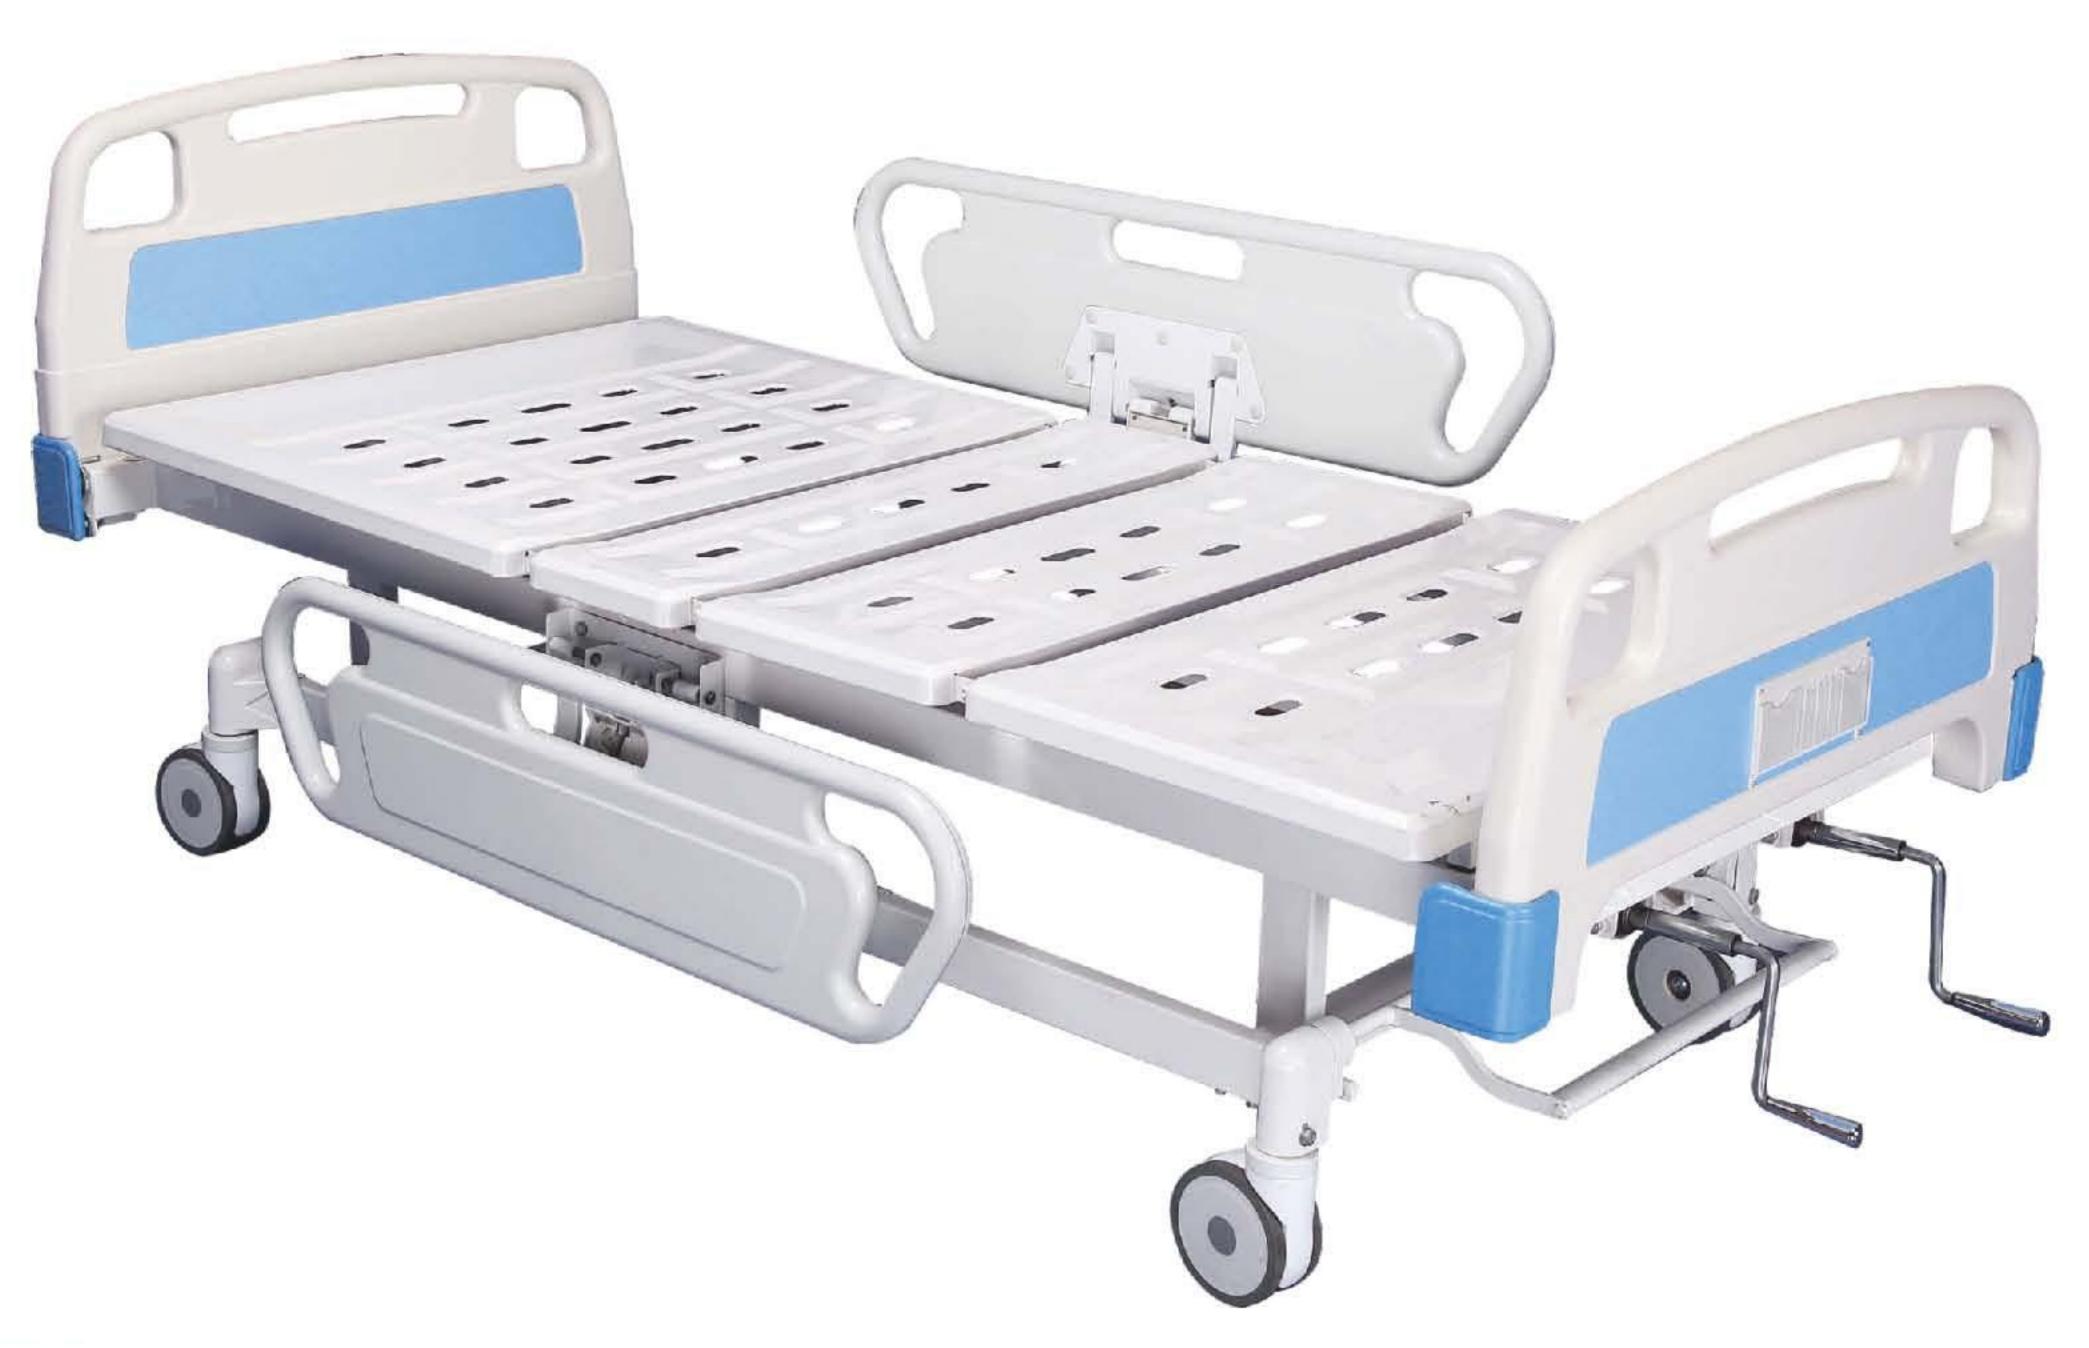

# 五功能电动护理床 **Five Function Electric Bed** XD-101

### 参数:

- 尺寸:2140×900×500/700mm
- 功能:背部升降0~70° 膝部升降0~45°

床面升降 50~70cm 头高脚低 0~12° 头低脚高 0~12°

- 制动系统:中控锁定脚轮,直径125mm静音脚轮
- 安全负载能力:240kg
- 床角防撞轮设计
- 床头和护栏颜色及形状可选
- 适用于ICU、疗养院、家庭护理

### ISO9001, ISO13485, ISO14001, OHSAS18001, CE

头低脚高0~12°
Anti-trendelenburg 0°-12°

- Size: 2140×900×500/700mm
- Function: back angle: 0~70° leg angle: 0~45° bed height adjust: 50~70cm trendelenburg: 0°-12° anti-trendelenburg: 0°-12°
- Brack system: Central lockable ,Φ125mm silent castors
- The Max Capacity:240kg
- Protect design all the corner
- The color and the shape of bed head and protect board optional
- Available for ICU, Bead house, Homecare