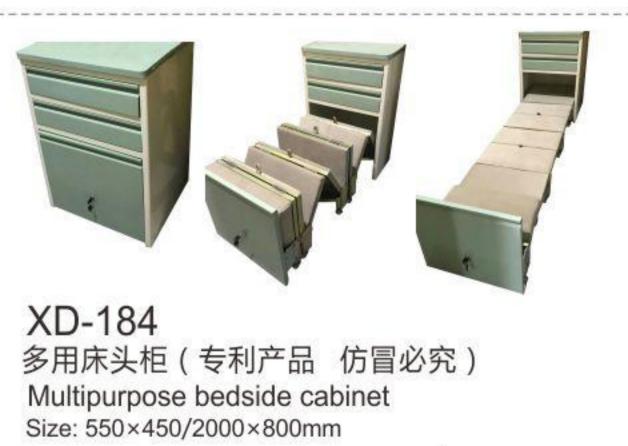

XD-179 钢塑床头柜 Steel bedside cabinet Size: 500×510×710mm 

XD-176

ABS床头柜

XD-182 彩色钢制不锈钢面床头柜A Color stainless steel bedside cabinet type A Size: 420×390×760mm

XD-180 不锈钢新型多用床头柜 Stainless steel bedside cabinet Size: 450×560×870mm