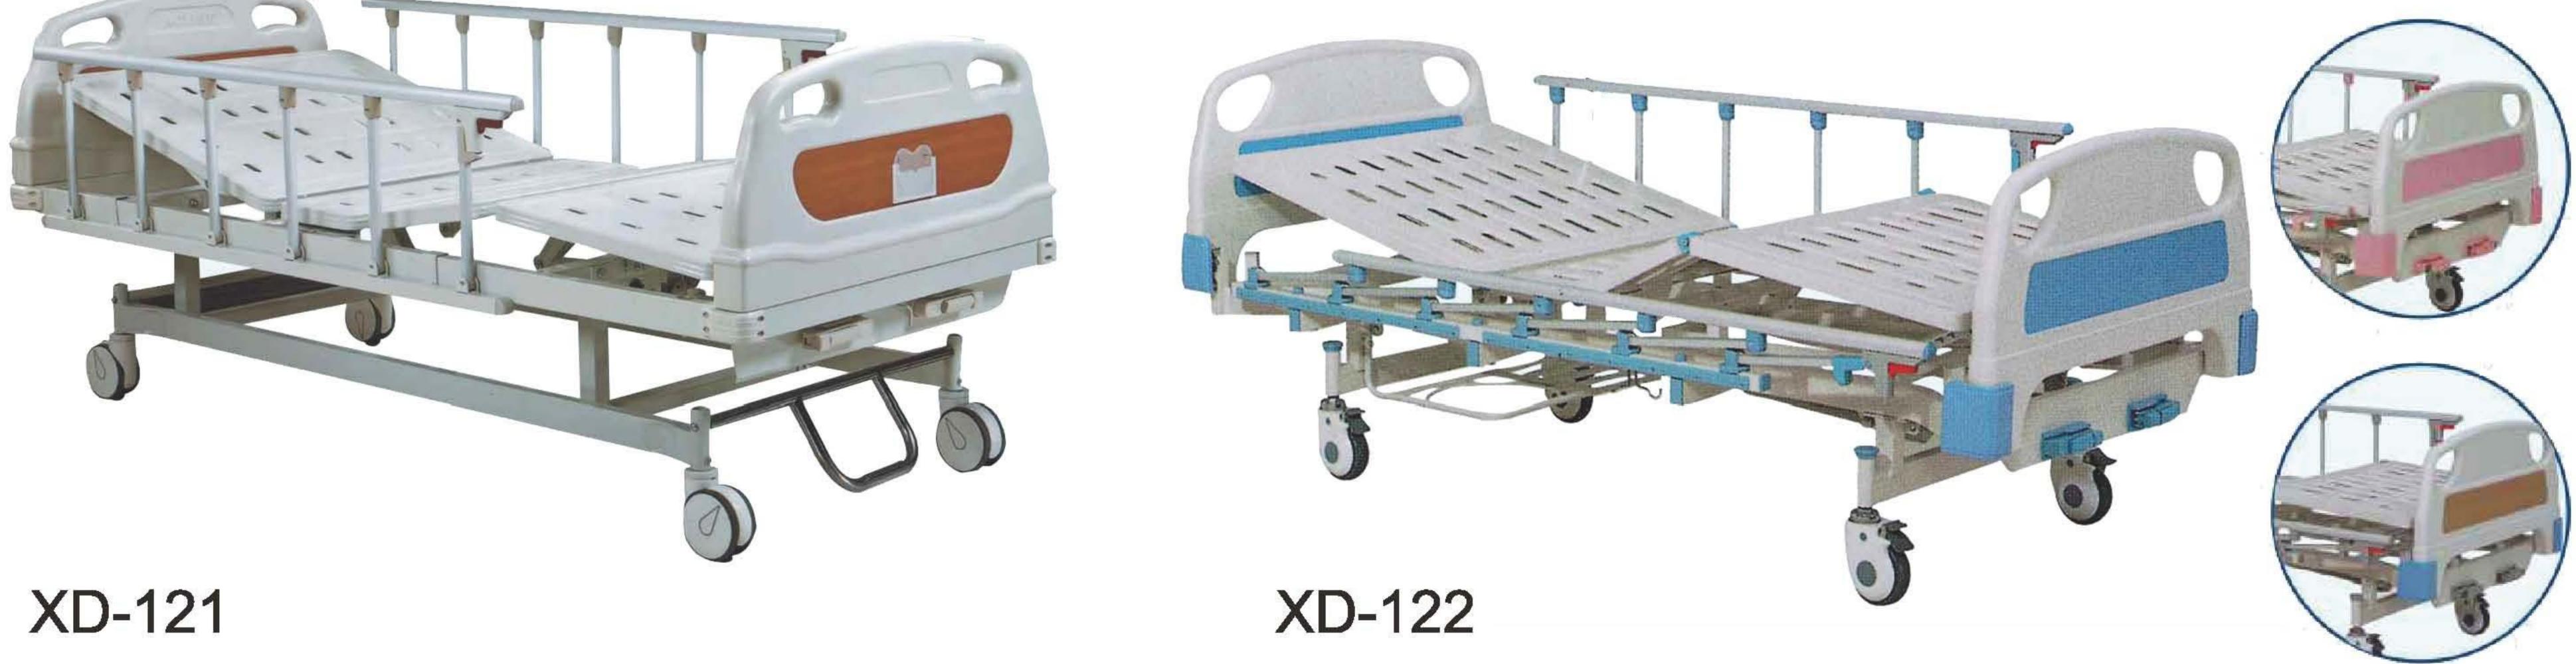

17-18 × XINGDA GROUP 专注高科技医疗器械生产

| 参数:                          | Sp    |
|------------------------------|-------|
| ● 尺寸:2000×900×500mm          | Size  |
| ● 功能:背部升降 0~70° 膝部升降 0~45°   | Fur   |
| ● 脚轮:XD-121中控脚轮,XD-122四个单刹脚轮 | Cas   |
| ● 承重量:240kg                  | 🔵 The |
| ● 适用于疗养院、家庭护理                | Ava   |

### Specification

- Size: 2000×900×500mm
- Function: back angle: 0~70° leg angle:0~45°
- Castors: XD-121 central control castors, XD-122 four single brake castors
- The Max Capacity:240kg
- Available for Bead house, Homecare