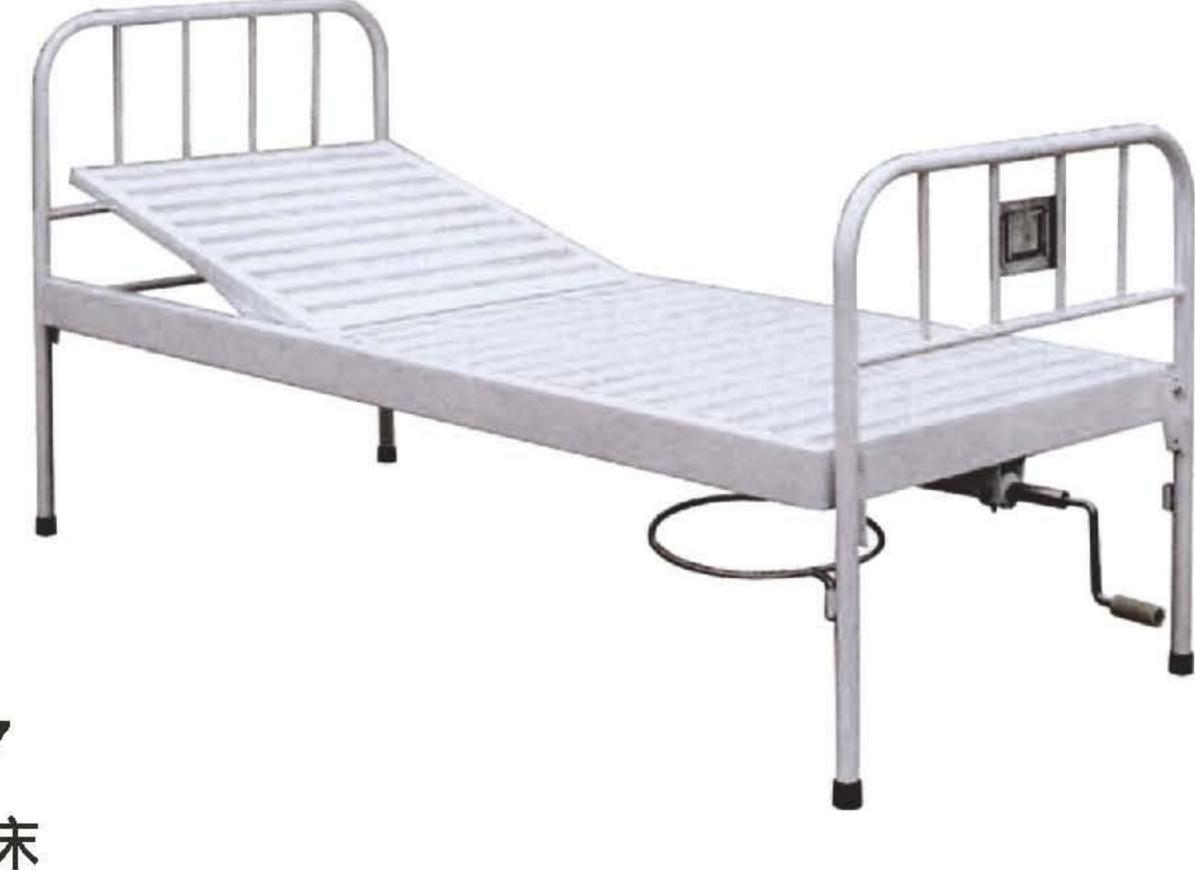

# 五功能电动护理床 **Five Function Electric Bed** XD-101

### 参数:

- 尺寸:2140×900×500/700mm
- 功能:背部升降0~70° 膝部升降0~45°

床面升降 50~70cm 头高脚低 0~12° 头低脚高 0~12°

- 制动系统:中控锁定脚轮,直径125mm静音脚轮
- 安全负载能力:240kg
- 床角防撞轮设计
- 床头和护栏颜色及形状可选
- 适用于ICU、疗养院、家庭护理

### ISO9001, ISO13485, ISO14001, OHSAS18001, CE

头低脚高0~12°
Anti-trendelenburg 0°-12°

- Size: 2140×900×500/700mm
- Function: back angle: 0~70° leg angle: 0~45° bed height adjust: 50~70cm trendelenburg: 0°-12° anti-trendelenburg: 0°-12°
- Brack system: Central lockable ,Φ125mm silent castors
- The Max Capacity:240kg
- Protect design all the corner
- The color and the shape of bed head and protect board optional
- Available for ICU, Bead house, Homecare