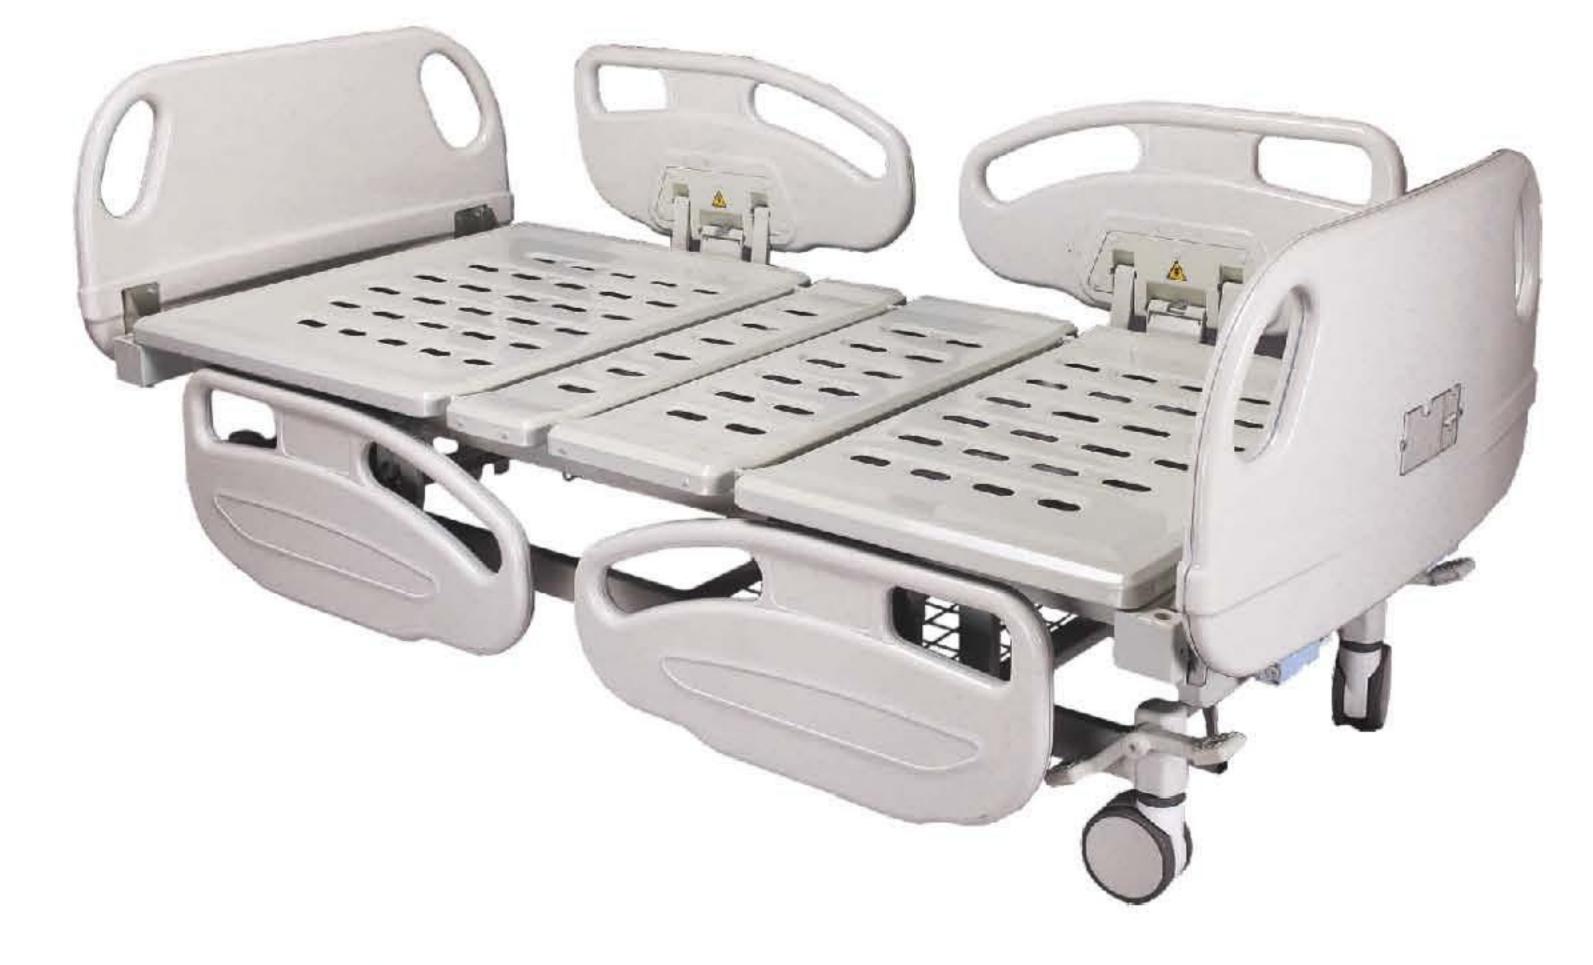

# 三功能电动护理床 **Three Function Electric Bed XD-102**

) 膝部升降0~45° Leg angle 0~45° Leg angle 0~45°

### 参数:

- 尺寸:2000×900×500-700mm
- 功能:背部升降 0~70° 膝部升降 0~45° 床面升降 50~70cm
- 🛑 脚轮:中控脚轮
- 安全负载能力:240kg
- 床角防撞轮设计
- 床头和护栏颜色及形状可选
- 适用于ICU、疗养院、家庭护理

#### Specification

- Size: 2000×900×500-700mm
- Function: back angle: 0~70° leg angle:0~45° bed height adjust:50~70cm
- Castors: central control castors
- The Max Capacity:240kg
- Protect design all the corner
- The color and the shape of bed head and protect board optional
- Available for ICU, Bead house, Homecare