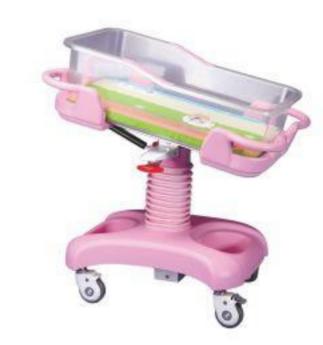

XD-157 新型婴儿床 Infant bed Size : 750×450×800mm

XD-158 新型婴儿床 Infant bed Size : 760×450×500~700mm

XD-161 不锈钢婴儿床C型 Stainless steel infant bed type C Size : 750×450×800mm

XD-162 铁质喷塑婴儿床 Iron sprayed infant bed Size : 750×450×800mm