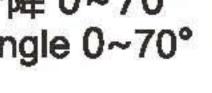

# 五功能电动护理床 **Five Function Electric Bed** XD-101

### 参数:

- 尺寸:2140×900×500/700mm
- 功能:背部升降0~70° 膝部升降0~45°

床面升降 50~70cm 头高脚低 0~12° 头低脚高 0~12°

- 制动系统:中控锁定脚轮,直径125mm静音脚轮
- 安全负载能力:240kg
- 床角防撞轮设计
- 床头和护栏颜色及形状可选
- 适用于ICU、疗养院、家庭护理

### ISO9001, ISO13485, ISO14001, OHSAS18001, CE

头低脚高0~12°
Anti-trendelenburg 0°-12°

- Size: 2140×900×500/700mm
- Function: back angle: 0~70° leg angle: 0~45° bed height adjust: 50~70cm trendelenburg: 0°-12° anti-trendelenburg: 0°-12°
- Brack system: Central lockable ,Φ125mm silent castors
- The Max Capacity:240kg
- Protect design all the corner
- The color and the shape of bed head and protect board optional
- Available for ICU, Bead house, Homecare