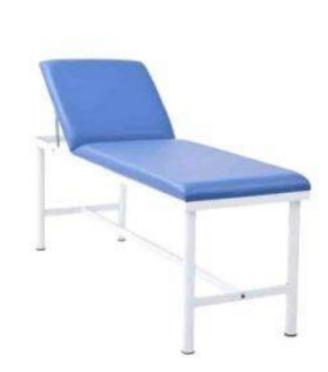

#### ISO9001, ISO13485, ISO14001, OHSAS18001, CE

XD-166 背部可调检查床 Back adjustment examination bed Size: 1950×650×700mm

XD-170 不锈钢洗胃床 Stainless steel gastric lavage bed Size: 1900×600×600mm

33-34 タ 安注高科技医疗器械生活