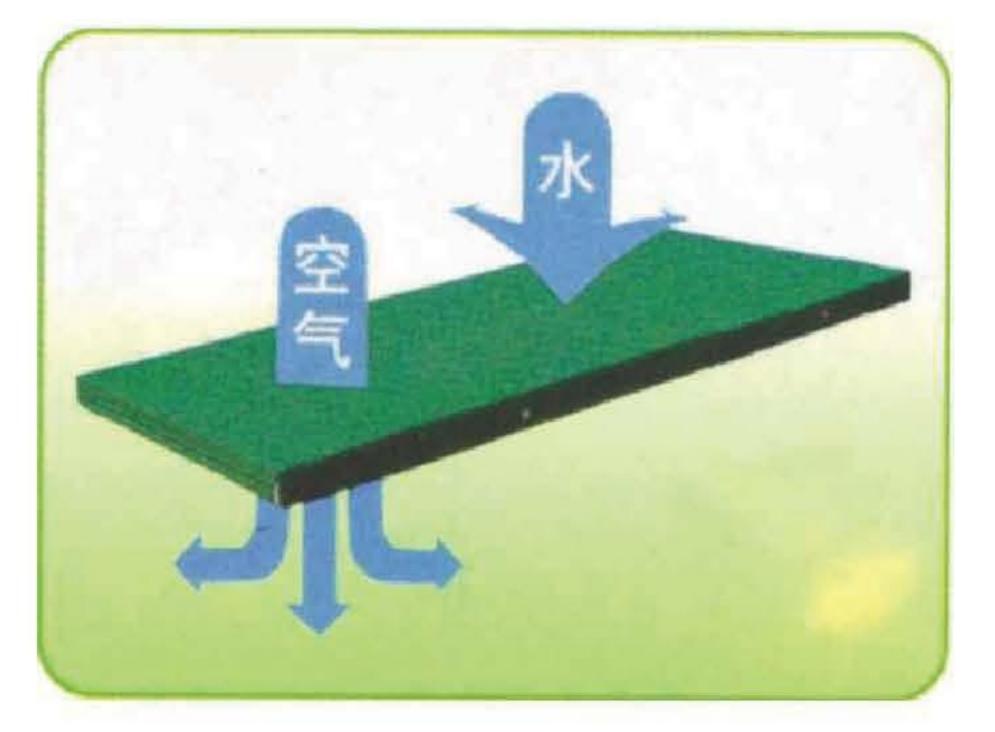

# 配件 Mattress

**XD-185** Half coir half sponge flat mattress

XD-188 全棕床垫 All coir mattress Size:1900×900×80mm

XD-186 担架车垫子 Stretcher mattress Size: 1800×600×20mm

XD-189 半棕半海绵三折床垫 Half coir half sponge three bending mattress Size: 1900×900×80mm