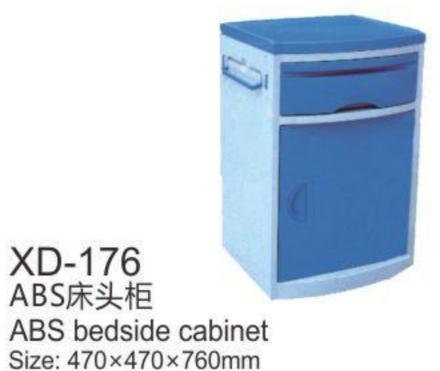

不锈钢架多功能骨科牵引床B型 Stainless steel frame multifunction orthopaedics traction bed type B Size: 2000×900×500mm

XD-175 高低床C型 Double-deck bed type C Size: 2000×900×1800mm

XD-177 ABS床头柜 ABS bedside cabinet Size: 470×470×760mm