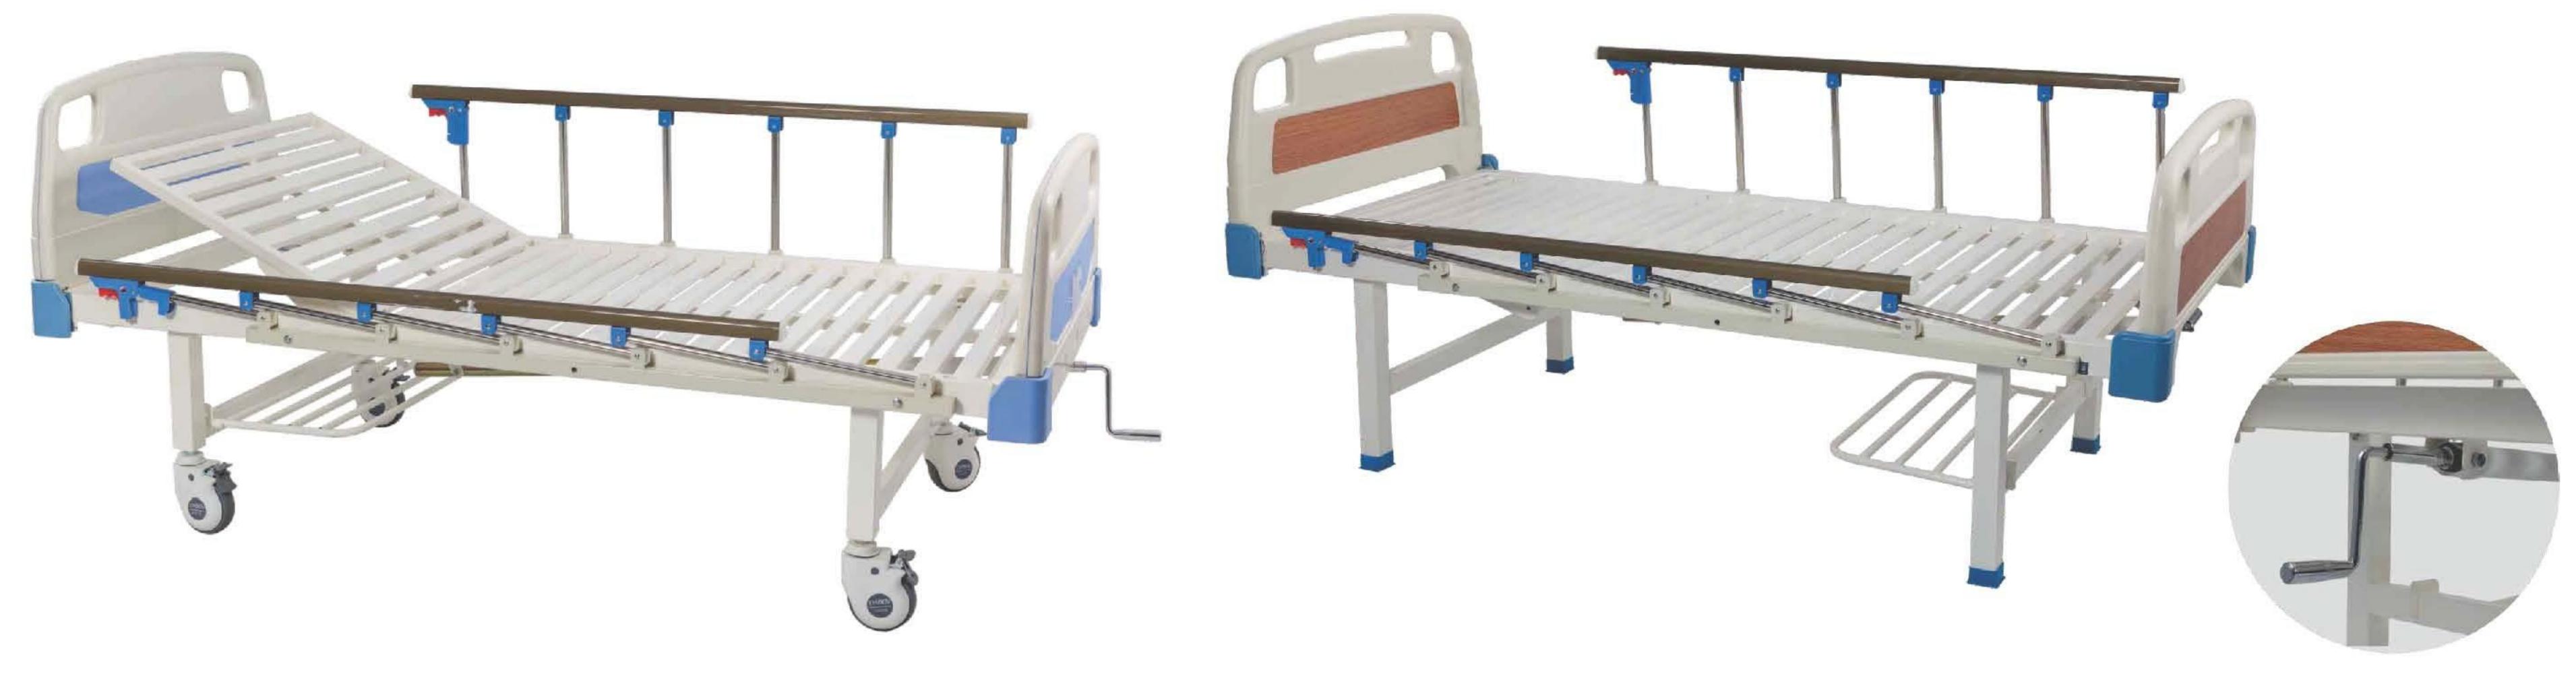

# 多功能侧翻床 **Multifunctional Rollover Bed XD-143**

- 塑料防撞包角
- 床头和护栏颜色及形状可选
- 适用于ICU、疗养院、家庭护理

)右翻身倾斜度0~65° Right angle inclination 0~65°

- 带便孔

### **Specification**

- Size:2000×900×500mm
- Bed size: 2000×900mm
- Functions: The backrest adjustable angle :0-70°, The legrest adjustable angle :0-45°
- The Max Capacity:240kg
- Ф125mm silent casters, four single brake castors
- Protect design all the corner
- The color and the shape of bed head and protect board optional
- Available for ICU, Bead house, Homecare