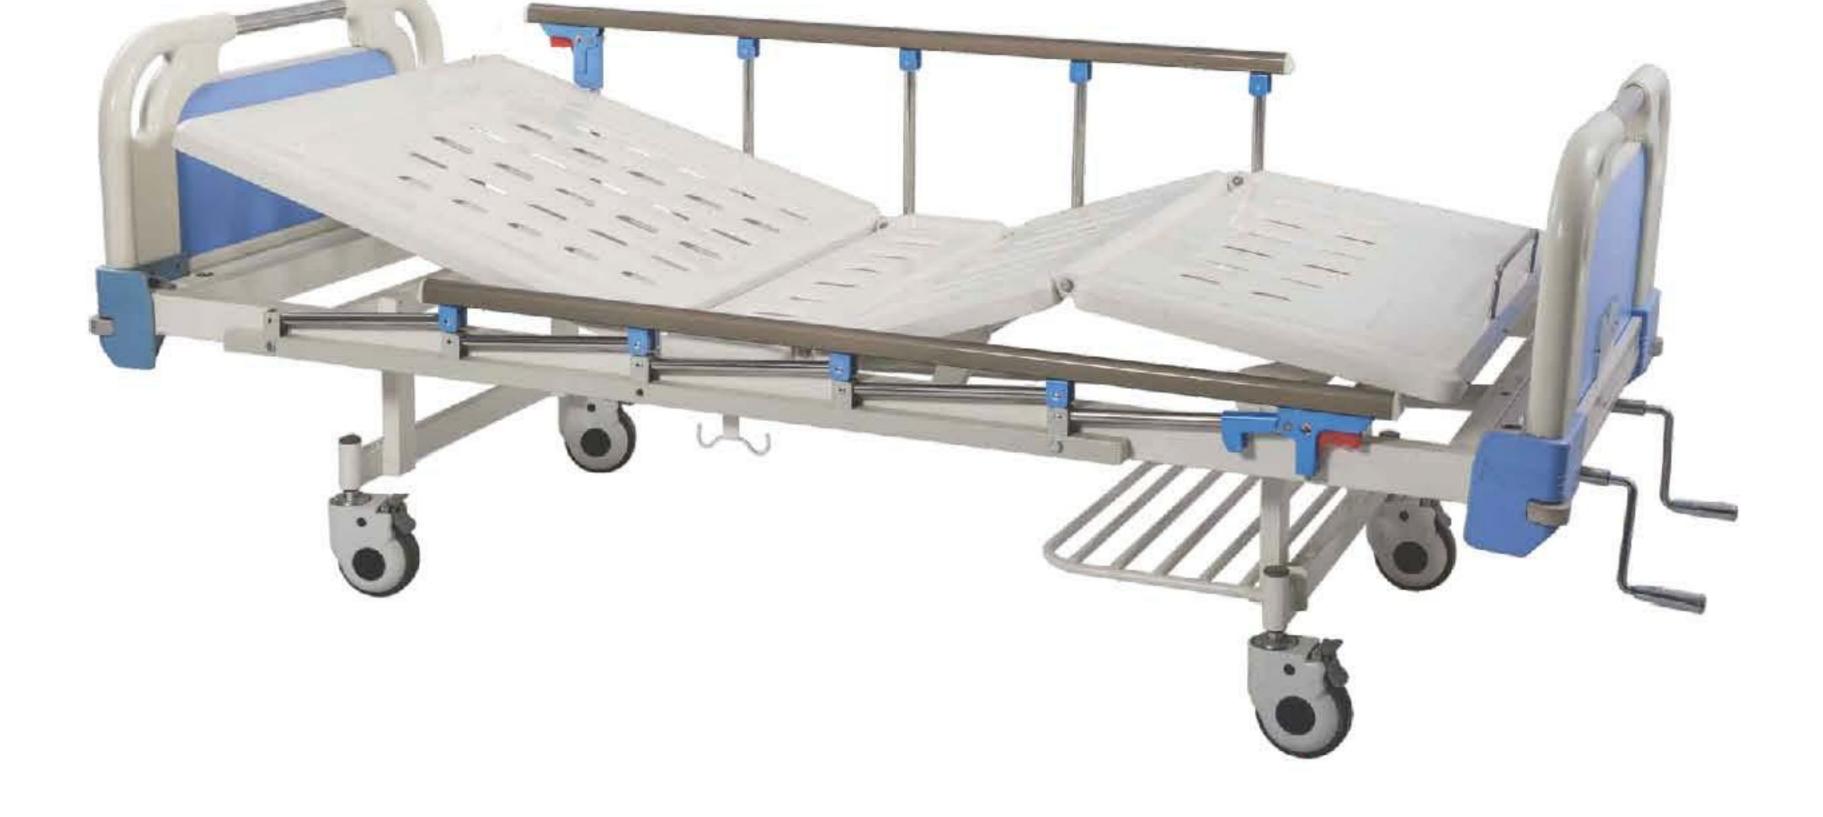

# 五功能电动护理床 **Five Function Electric Bed** XD-101

### 参数:

- 尺寸:2140×900×500/700mm
- 功能:背部升降0~70° 膝部升降0~45°

床面升降 50~70cm 头高脚低 0~12° 头低脚高 0~12°

- 制动系统:中控锁定脚轮,直径125mm静音脚轮
- 安全负载能力:240kg
- 床角防撞轮设计
- 床头和护栏颜色及形状可选
- 适用于ICU、疗养院、家庭护理

### ISO9001, ISO13485, ISO14001, OHSAS18001, CE

头低脚高0~12°
Anti-trendelenburg 0°-12°

- Size: 2140×900×500/700mm
- Function: back angle: 0~70° leg angle: 0~45° bed height adjust: 50~70cm trendelenburg: 0°-12° anti-trendelenburg: 0°-12°
- Brack system: Central lockable ,Φ125mm silent castors
- The Max Capacity:240kg
- Protect design all the corner
- The color and the shape of bed head and protect board optional
- Available for ICU, Bead house, Homecare