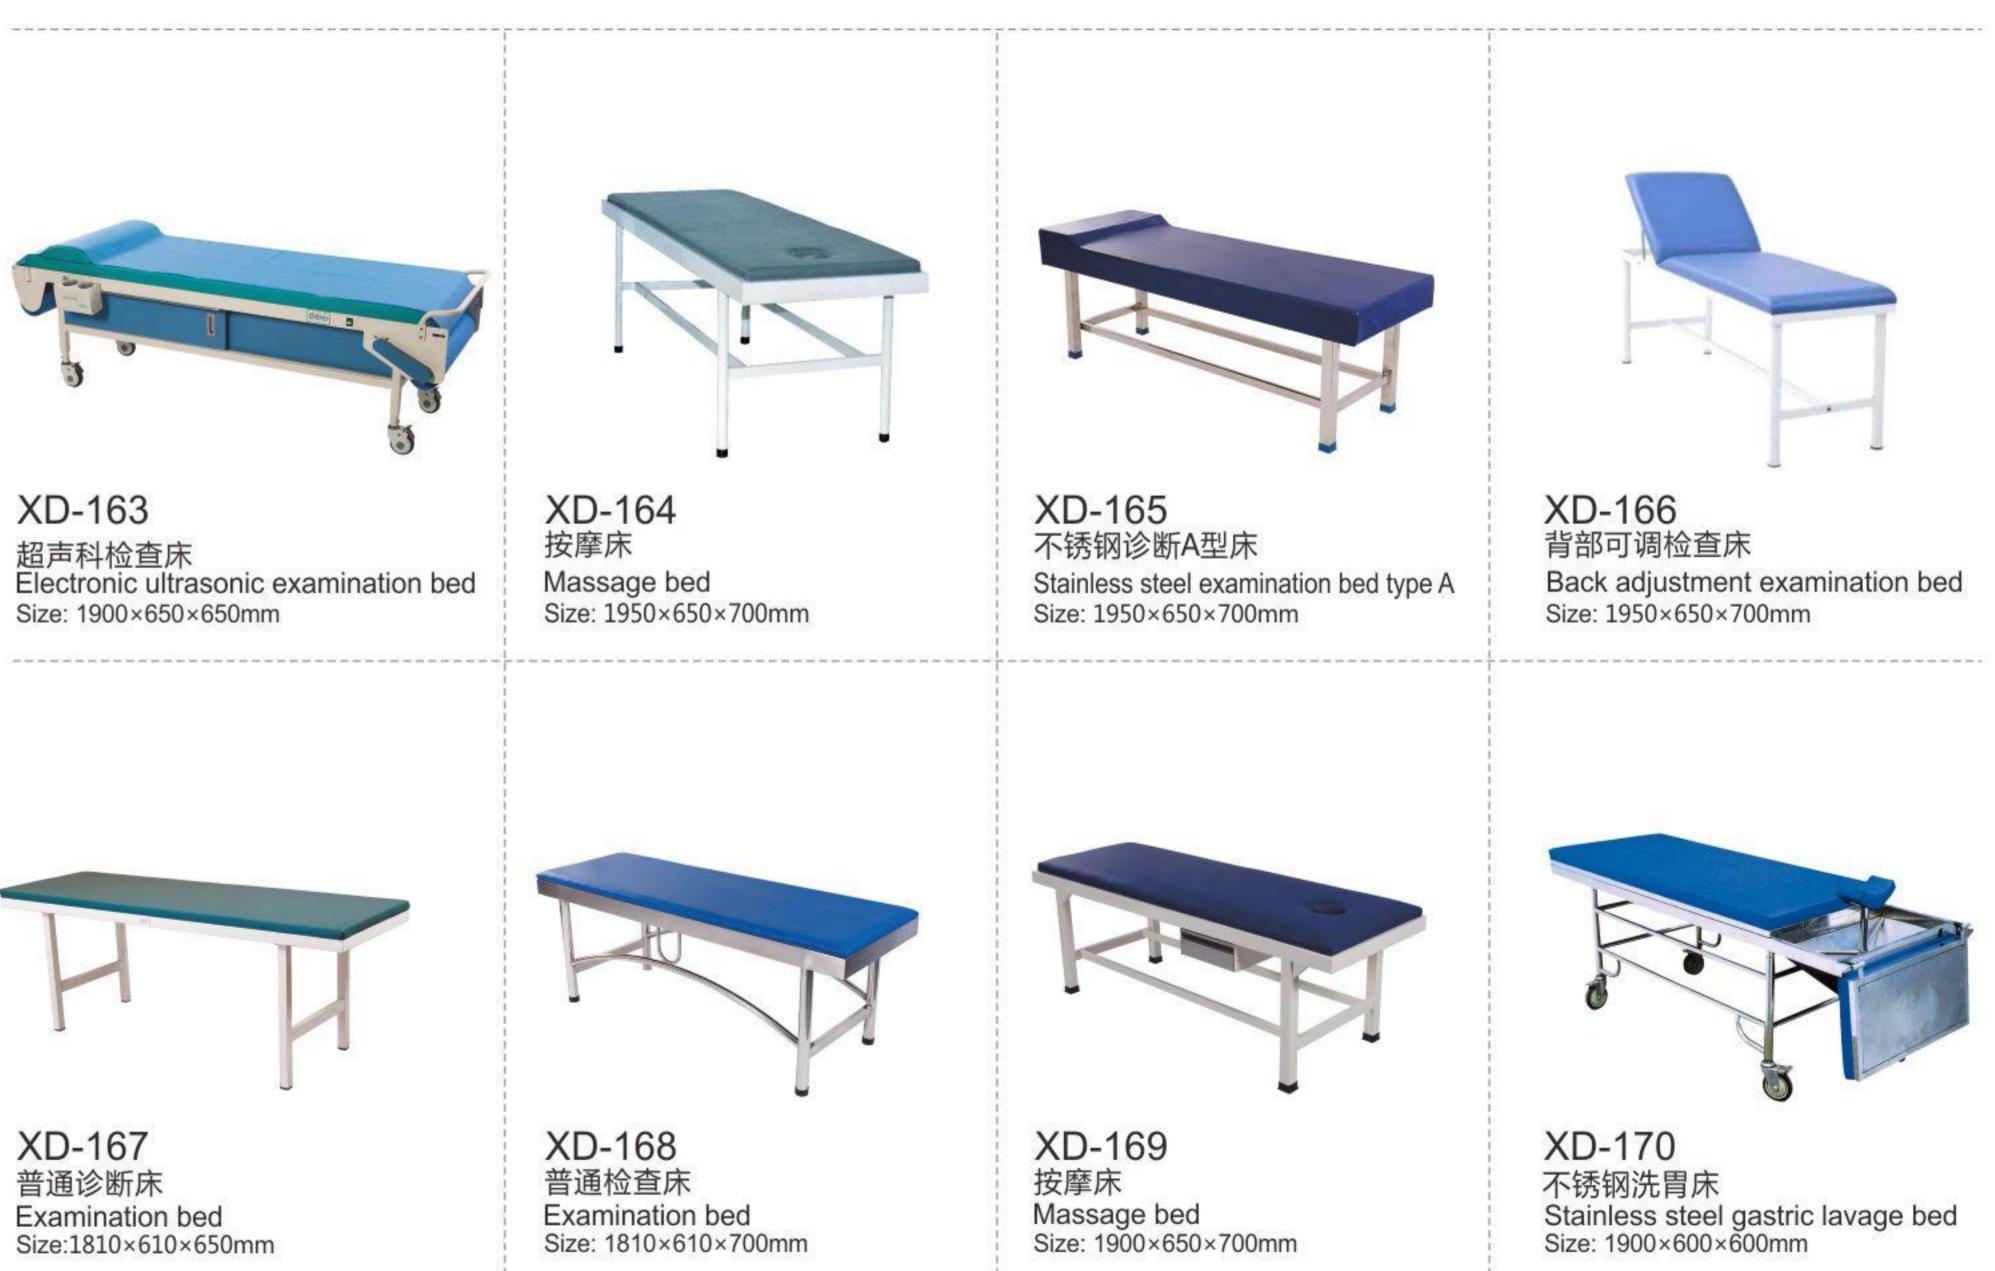

#### ISO9001, ISO13485, ISO14001, OHSAS18001, CE

XD-166 背部可调检查床 Back adjustment examination bed Size: 1950×650×700mm

XD-170 不锈钢洗胃床 Stainless steel gastric lavage bed Size: 1900×600×600mm

33-34 タ 安注高科技医疗器械生活