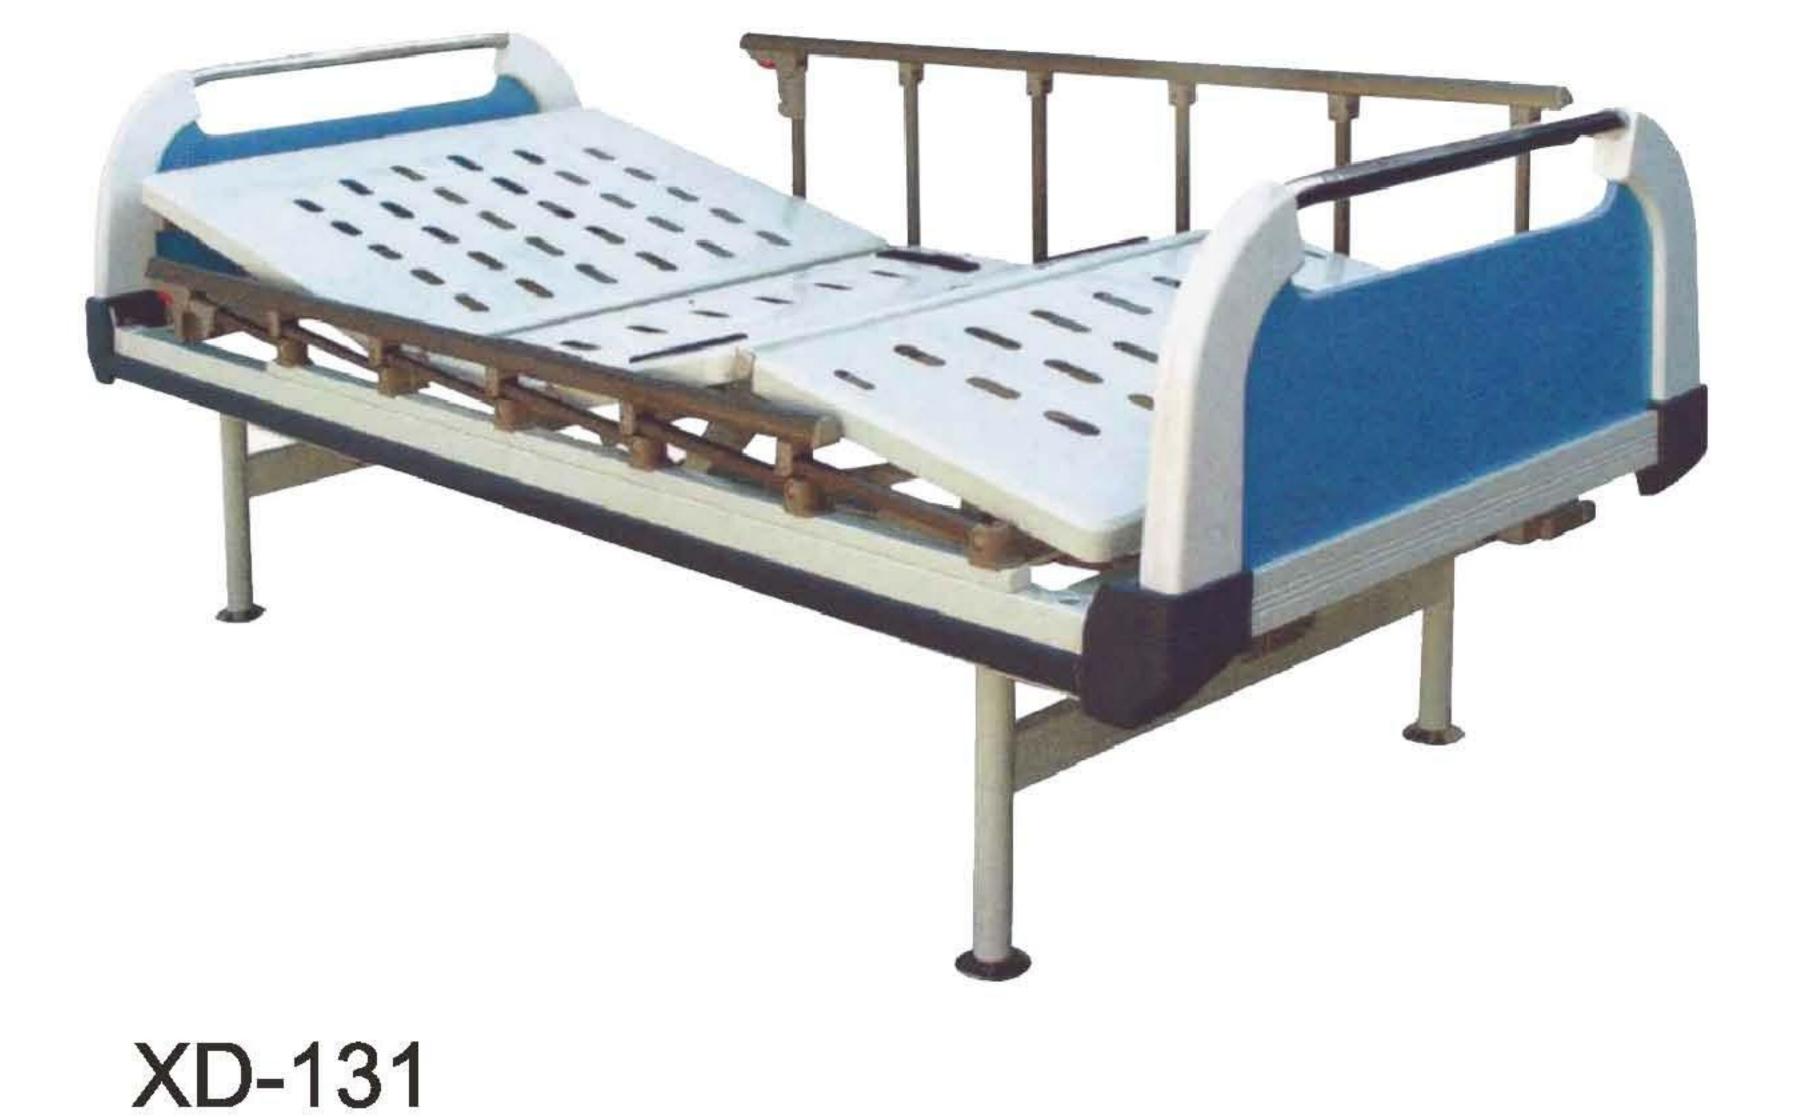

# 五功能电动护理床 **Five Function Electric Bed** XD-101

### 参数:

- 尺寸:2140×900×500/700mm
- 功能:背部升降0~70° 膝部升降0~45°

床面升降 50~70cm 头高脚低 0~12° 头低脚高 0~12°

- 制动系统:中控锁定脚轮,直径125mm静音脚轮
- 安全负载能力:240kg
- 床角防撞轮设计
- 床头和护栏颜色及形状可选
- 适用于ICU、疗养院、家庭护理

### ISO9001, ISO13485, ISO14001, OHSAS18001, CE

头低脚高0~12°
Anti-trendelenburg 0°-12°

- Size: 2140×900×500/700mm
- Function: back angle: 0~70° leg angle: 0~45° bed height adjust: 50~70cm trendelenburg: 0°-12° anti-trendelenburg: 0°-12°
- Brack system: Central lockable ,Φ125mm silent castors
- The Max Capacity:240kg
- Protect design all the corner
- The color and the shape of bed head and protect board optional
- Available for ICU, Bead house, Homecare