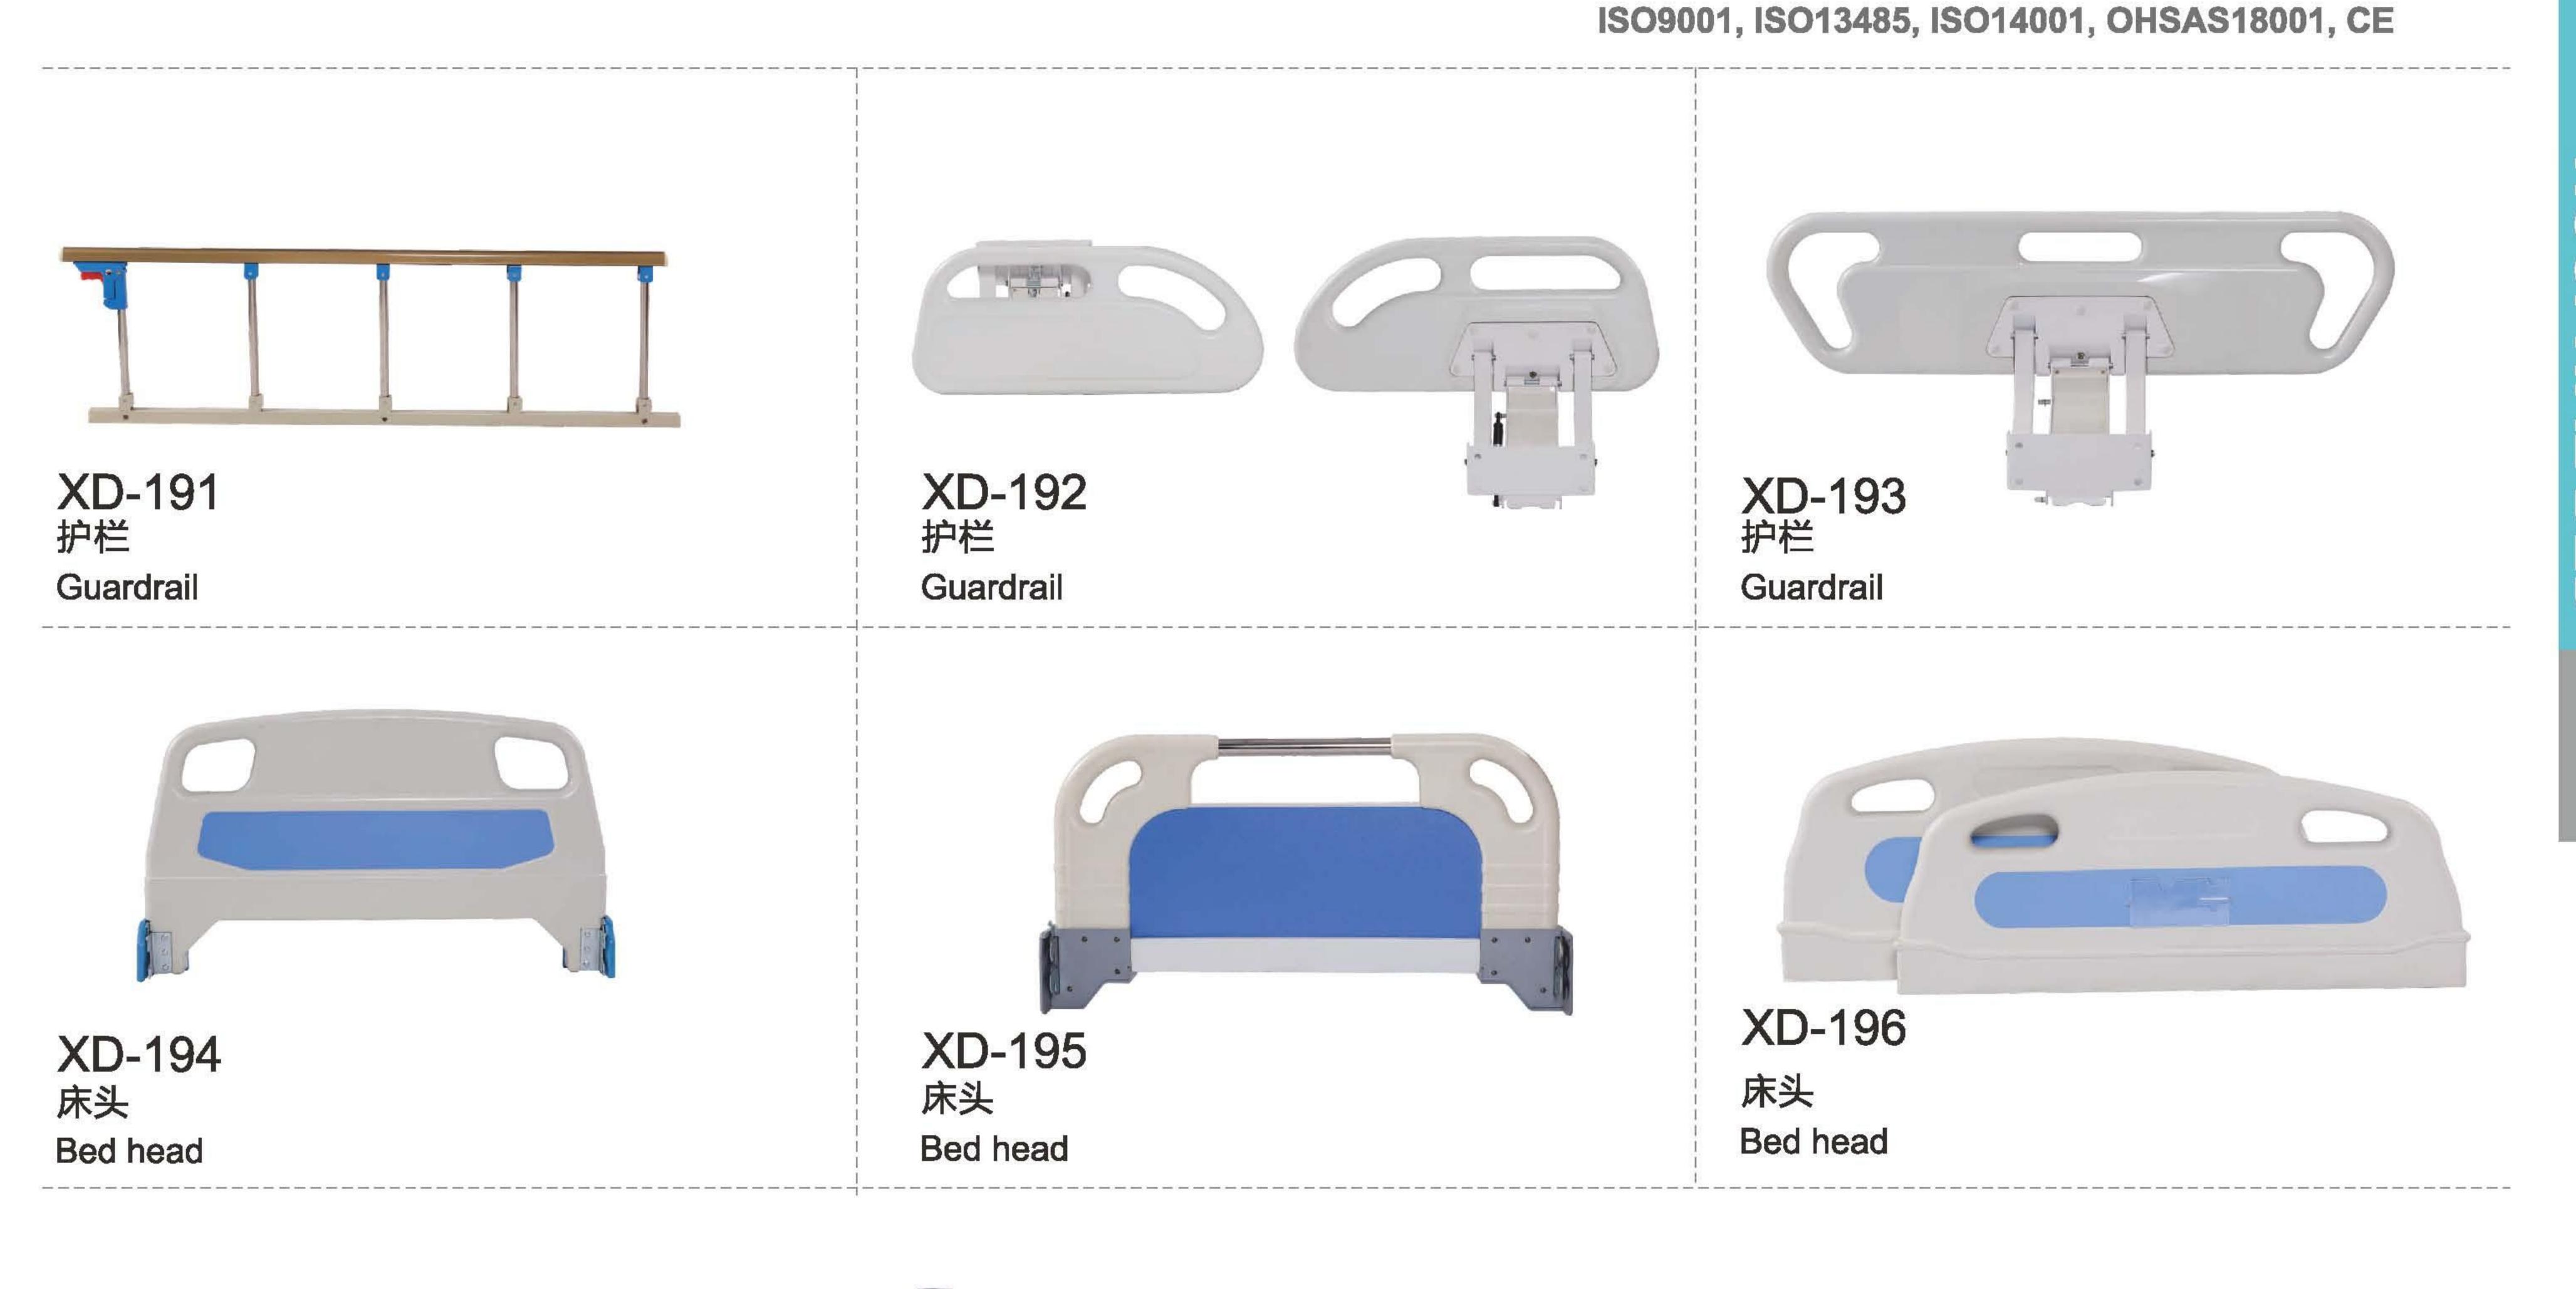

# 五功能电动护理床 **Five Function Electric Bed** XD-101

### 参数:

- 尺寸:2140×900×500/700mm
- 功能:背部升降0~70° 膝部升降0~45°

床面升降 50~70cm 头高脚低 0~12° 头低脚高 0~12°

- 制动系统:中控锁定脚轮,直径125mm静音脚轮
- 安全负载能力:240kg
- 床角防撞轮设计
- 床头和护栏颜色及形状可选
- 适用于ICU、疗养院、家庭护理

### ISO9001, ISO13485, ISO14001, OHSAS18001, CE

头低脚高0~12°
Anti-trendelenburg 0°-12°

- Size: 2140×900×500/700mm
- Function: back angle: 0~70° leg angle: 0~45° bed height adjust: 50~70cm trendelenburg: 0°-12° anti-trendelenburg: 0°-12°
- Brack system: Central lockable ,Φ125mm silent castors
- The Max Capacity:240kg
- Protect design all the corner
- The color and the shape of bed head and protect board optional
- Available for ICU, Bead house, Homecare