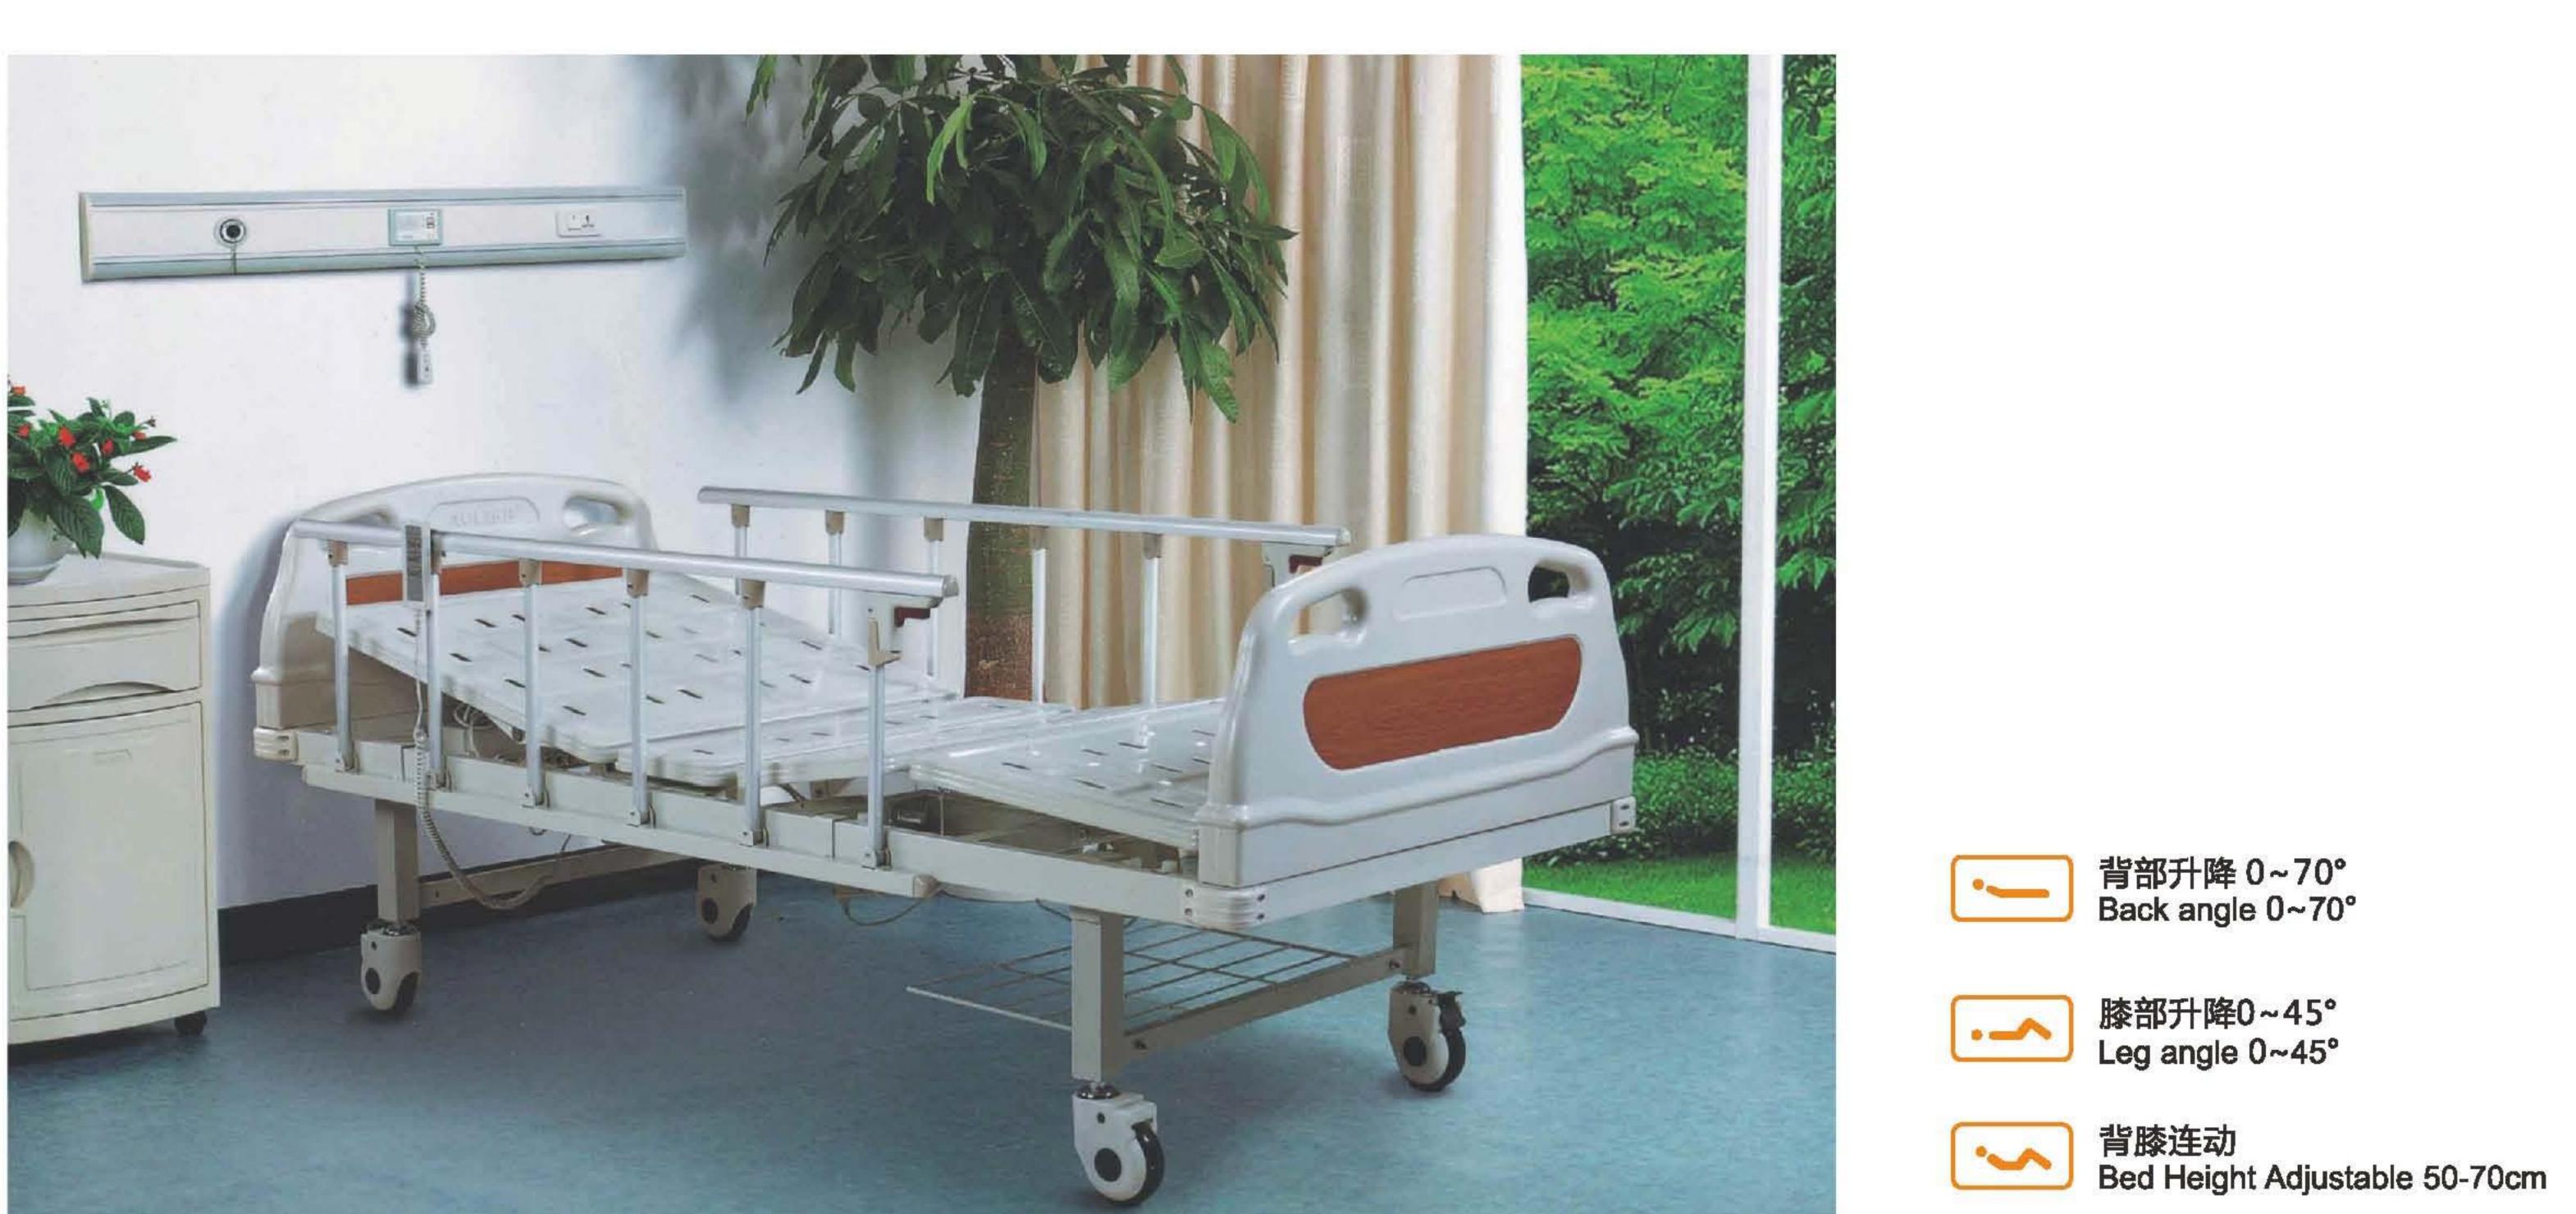

# 三功能电动护理床 **Three Function Electric Bed XD-102**

) 膝部升降0~45° Leg angle 0~45° Leg angle 0~45°

### 参数:

- 尺寸:2000×900×500-700mm
- 功能:背部升降 0~70° 膝部升降 0~45° 床面升降 50~70cm
- 🛑 脚轮:中控脚轮
- 安全负载能力:240kg
- 床角防撞轮设计
- 床头和护栏颜色及形状可选
- 适用于ICU、疗养院、家庭护理

#### Specification

- Size: 2000×900×500-700mm
- Function: back angle: 0~70° leg angle:0~45° bed height adjust:50~70cm
- Castors: central control castors
- The Max Capacity:240kg
- Protect design all the corner
- The color and the shape of bed head and protect board optional
- Available for ICU, Bead house, Homecare