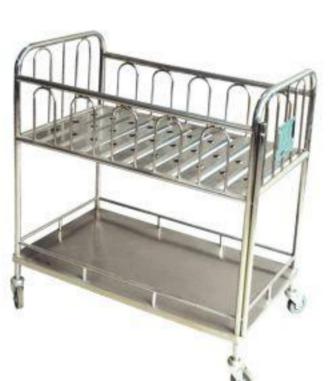

XD-157 新型婴儿床 Infant bed Size : 750×450×800mm

XD-158 新型婴儿床 Infant bed Size : 760×450×500~700mm

XD-161 不锈钢婴儿床C型 Stainless steel infant bed type C Size : 750×450×800mm

XD-162 铁质喷塑婴儿床 Iron sprayed infant bed Size : 750×450×800mm