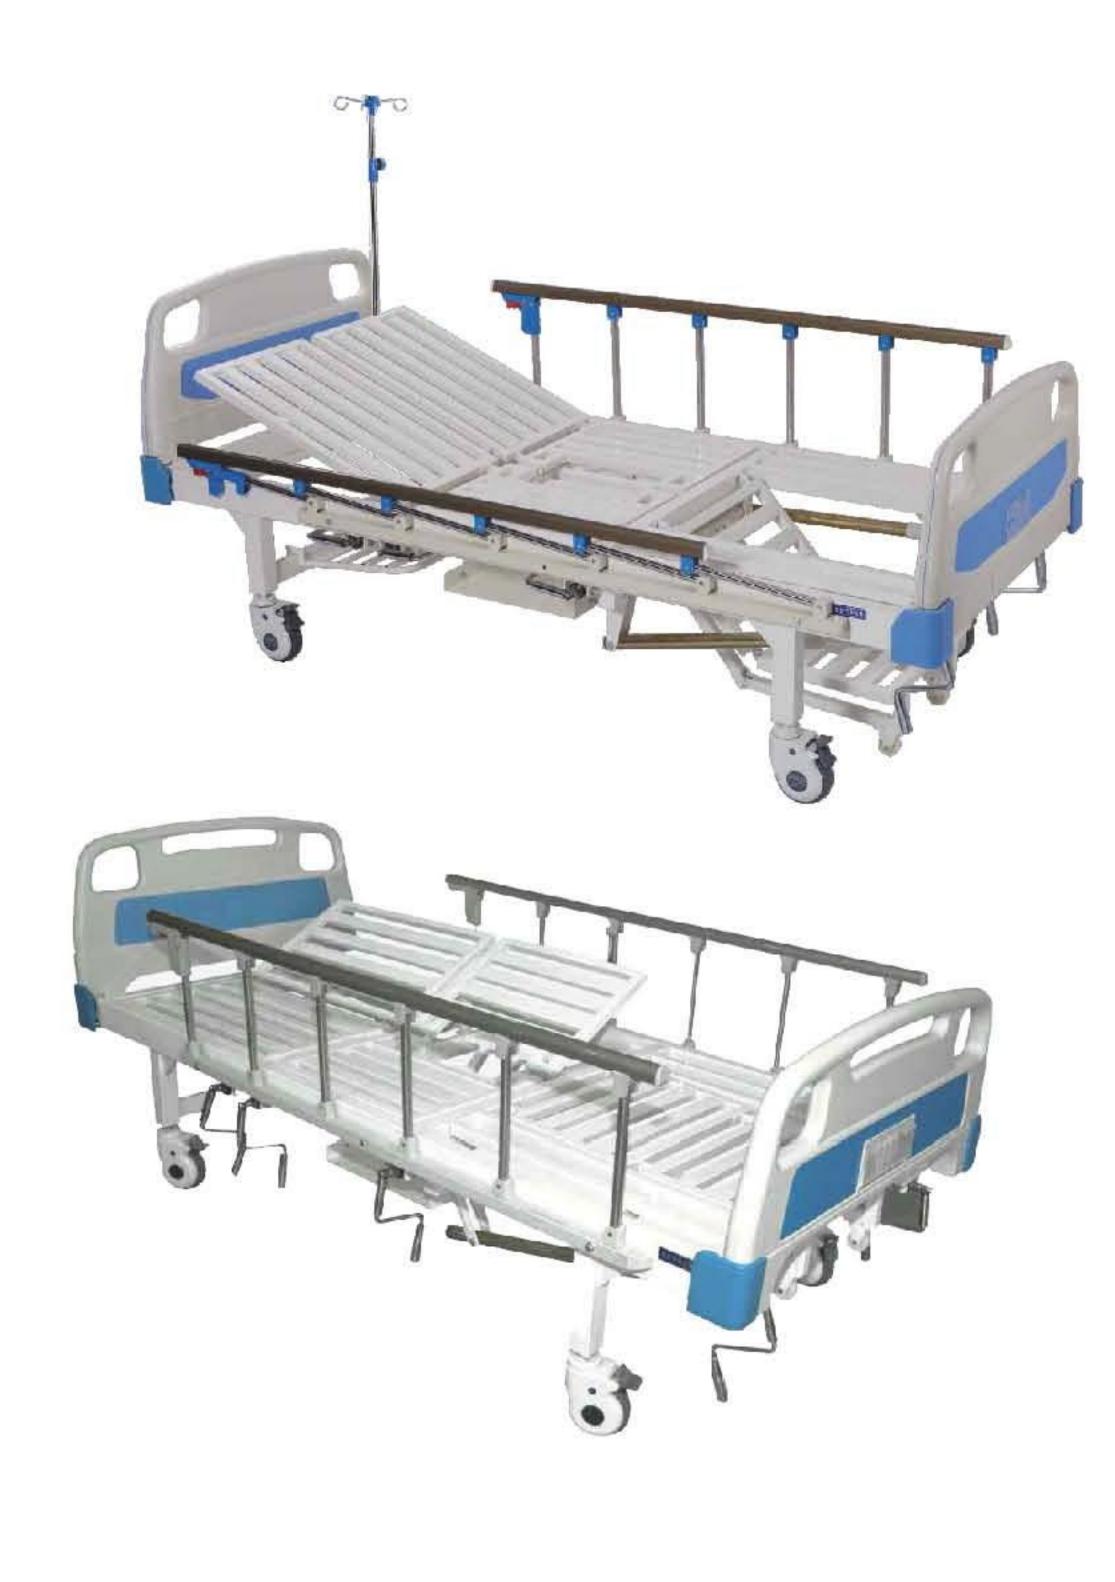

# 三功能电动护理床 **Three Function Electric Bed XD-102**

) 膝部升降0~45° Leg angle 0~45° Leg angle 0~45°

### 参数:

- 尺寸:2000×900×500-700mm
- 功能:背部升降 0~70° 膝部升降 0~45° 床面升降 50~70cm
- 🛑 脚轮:中控脚轮
- 安全负载能力:240kg
- 床角防撞轮设计
- 床头和护栏颜色及形状可选
- 适用于ICU、疗养院、家庭护理

#### Specification

- Size: 2000×900×500-700mm
- Function: back angle: 0~70° leg angle:0~45° bed height adjust:50~70cm
- Castors: central control castors
- The Max Capacity:240kg
- Protect design all the corner
- The color and the shape of bed head and protect board optional
- Available for ICU, Bead house, Homecare