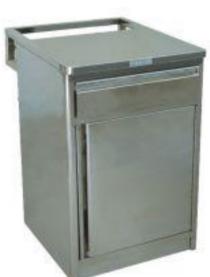

不锈钢架多功能骨科牵引床B型 Stainless steel frame multifunction orthopaedics traction bed type B Size: 2000×900×500mm

XD-175 高低床C型 Double-deck bed type C Size: 2000×900×1800mm

XD-177 ABS床头柜 ABS bedside cabinet Size: 470×470×760mm

XD-179 钢塑床头柜 Steel bedside cabinet Size: 500×510×710mm 

XD-176

ABS床头柜

XD-182 彩色钢制不锈钢面床头柜A Color stainless steel bedside cabinet type A Size: 420×390×760mm

XD-180 不锈钢新型多用床头柜 Stainless steel bedside cabinet Size: 450×560×870mm