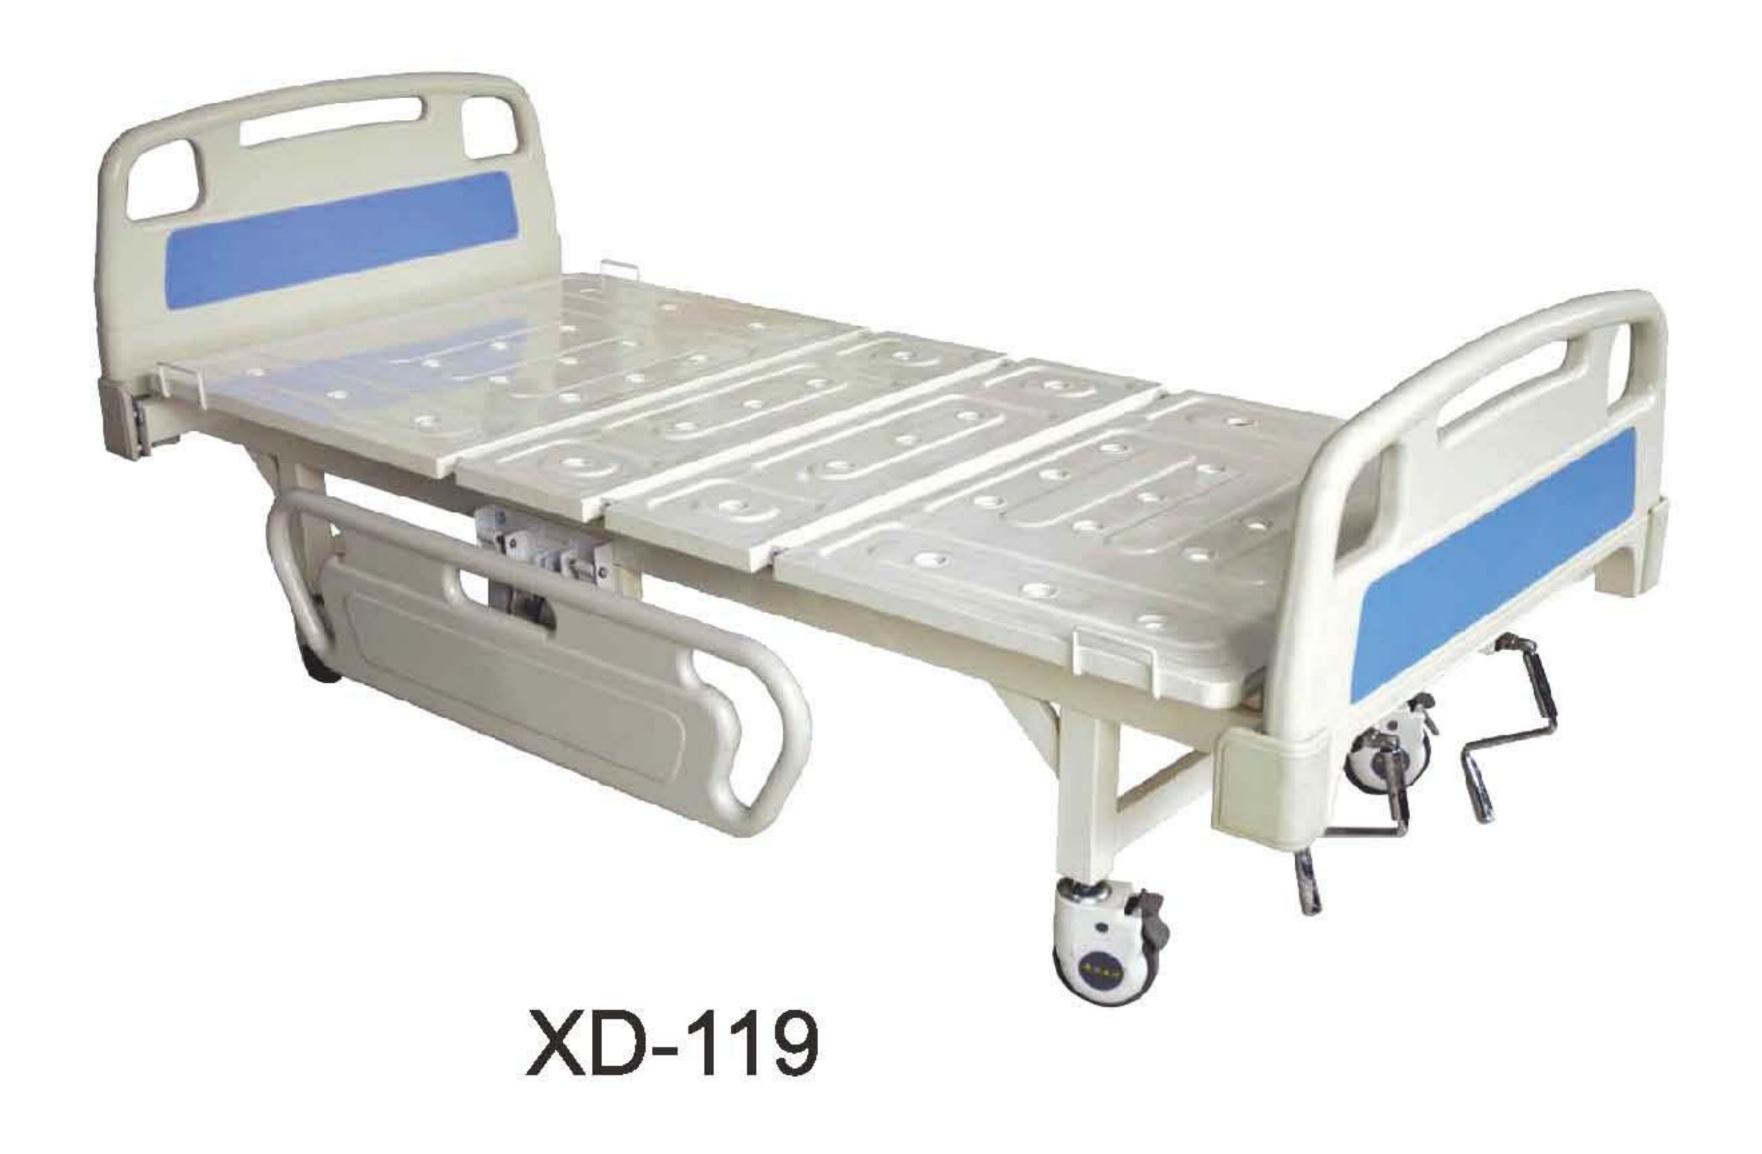

### 参数:

- 尺寸:2000×900×500mm
- 功能:背部升降 0~70° 膝部升降 0~45°
- 脚轮:XD-119四个单刹脚轮,XD-120中控轮
- 承重量:240kg
- 适用于疗养院、家庭护理

### ISO9001, ISO13485, ISO14001, OHSAS18001, CE

- Size: 2000×900×500mm
- Function: back angle: 0~70° leg angle:0~45°
- Castors: XD-119 four single brake castors, XD-120 central control castors
- The Max Capacity:240kg
- Available for Bead house, Homecare