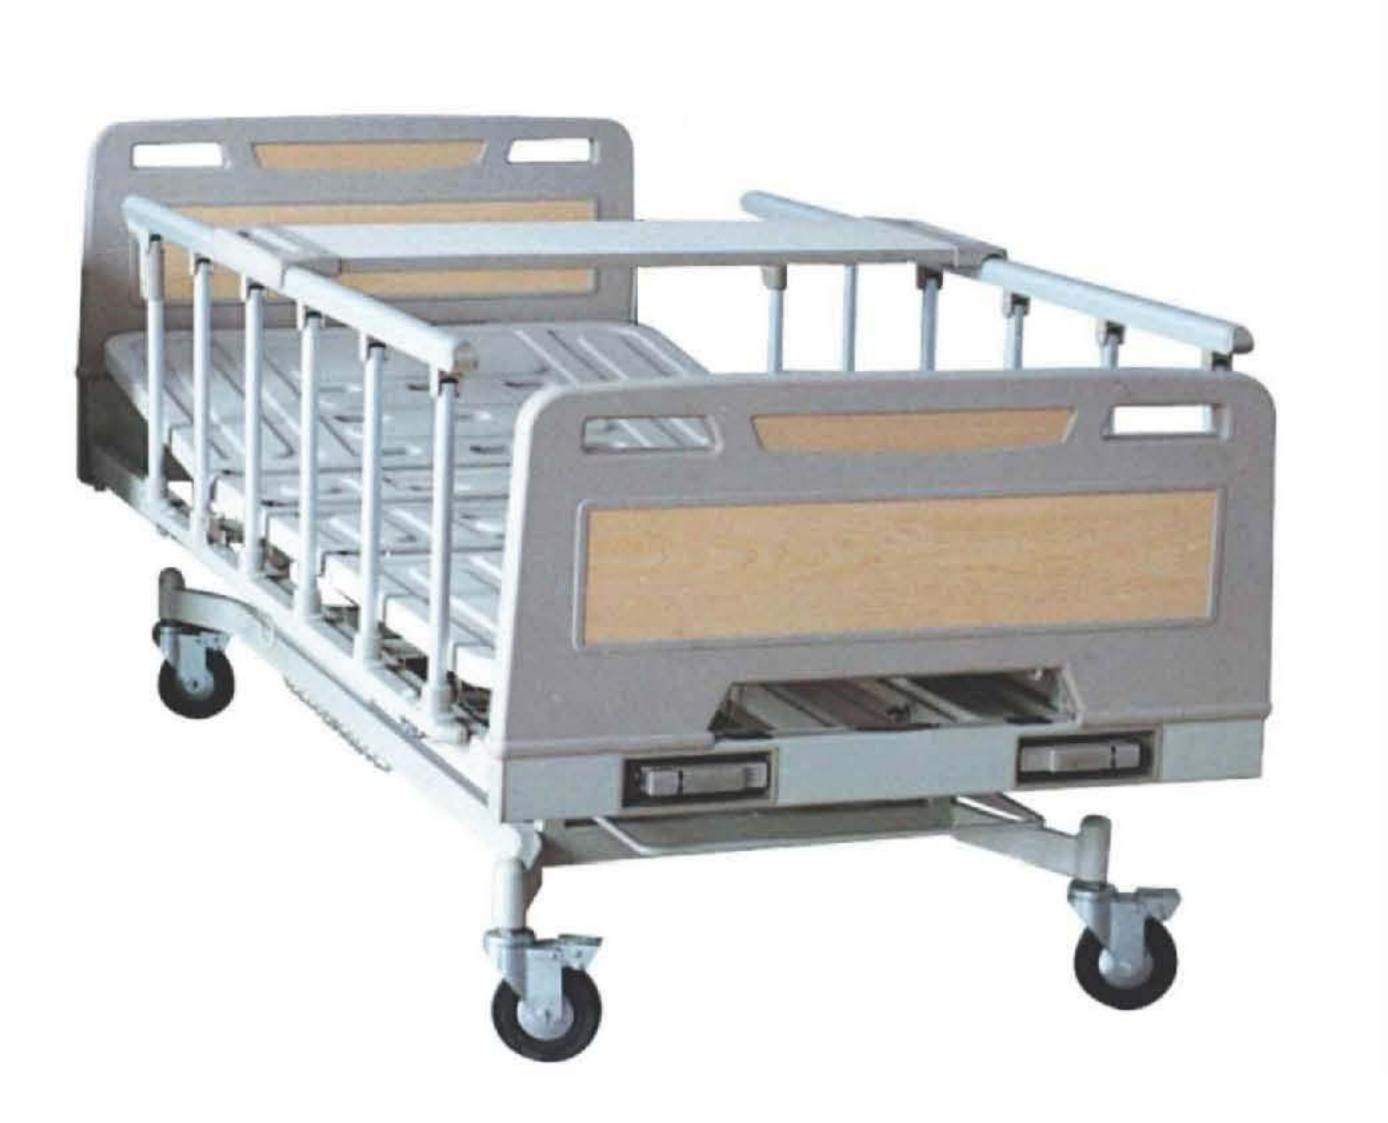

# 手动三摇护理床 Three Crank Manual Bed **XD-110**

### 参数:

- 尺寸:2000×900×500-700mm
- 功能:背部升降 0~70° 膝部升降 0~45° 床面升降 50~70cm
- 🛑 脚轮:四个单刹脚轮
- 承<u>重量</u>:240kg
- 🗧 适用于疗养院、家庭护理

#### Specification

- Size: 2000×900×500-700mm
- Function: back angle: 0~70° leg angle:0~45° bed beight adjust:50~70cm
- Castors: four single brake castors
- The Max Capacity:240kg
- Available for Bead house, Homecare