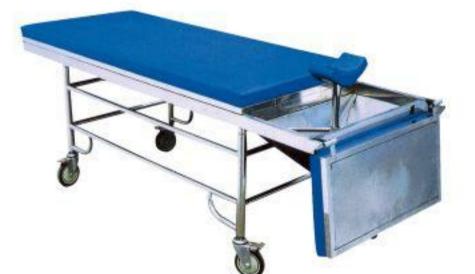

#### ISO9001, ISO13485, ISO14001, OHSAS18001, CE

XD-166 背部可调检查床 Back adjustment examination bed Size: 1950×650×700mm

XD-170 不锈钢洗胃床 Stainless steel gastric lavage bed Size: 1900×600×600mm

33-34 タ 安注高科技医疗器械生活