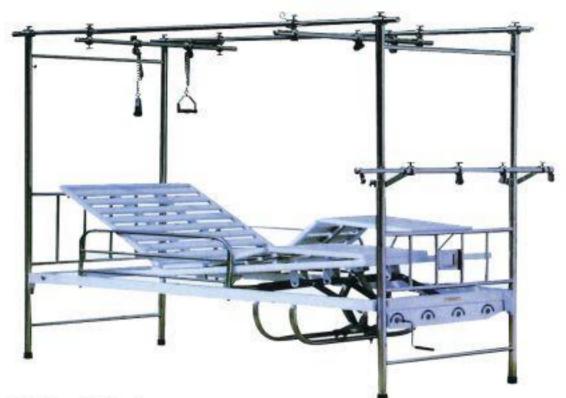

#### XD-171

不锈钢架多功能骨科牵引床A型 Stainless steel frame multifunction orthopaedics traction bed type A Size: 2000×900×500mm

XD-173 高低床A型 Double-deck bed type A Size: 4000×900×1800mm XD-172

XD-174 高低床B型 Double-deck bed type B Size: 2000×900×1800mm

不锈钢架多功能骨科牵引床B型 Stainless steel frame multifunction orthopaedics traction bed type B Size: 2000×900×500mm

XD-175 高低床C型 Double-deck bed type C Size: 2000×900×1800mm

XD-177 ABS床头柜 ABS bedside cabinet Size: 470×470×760mm