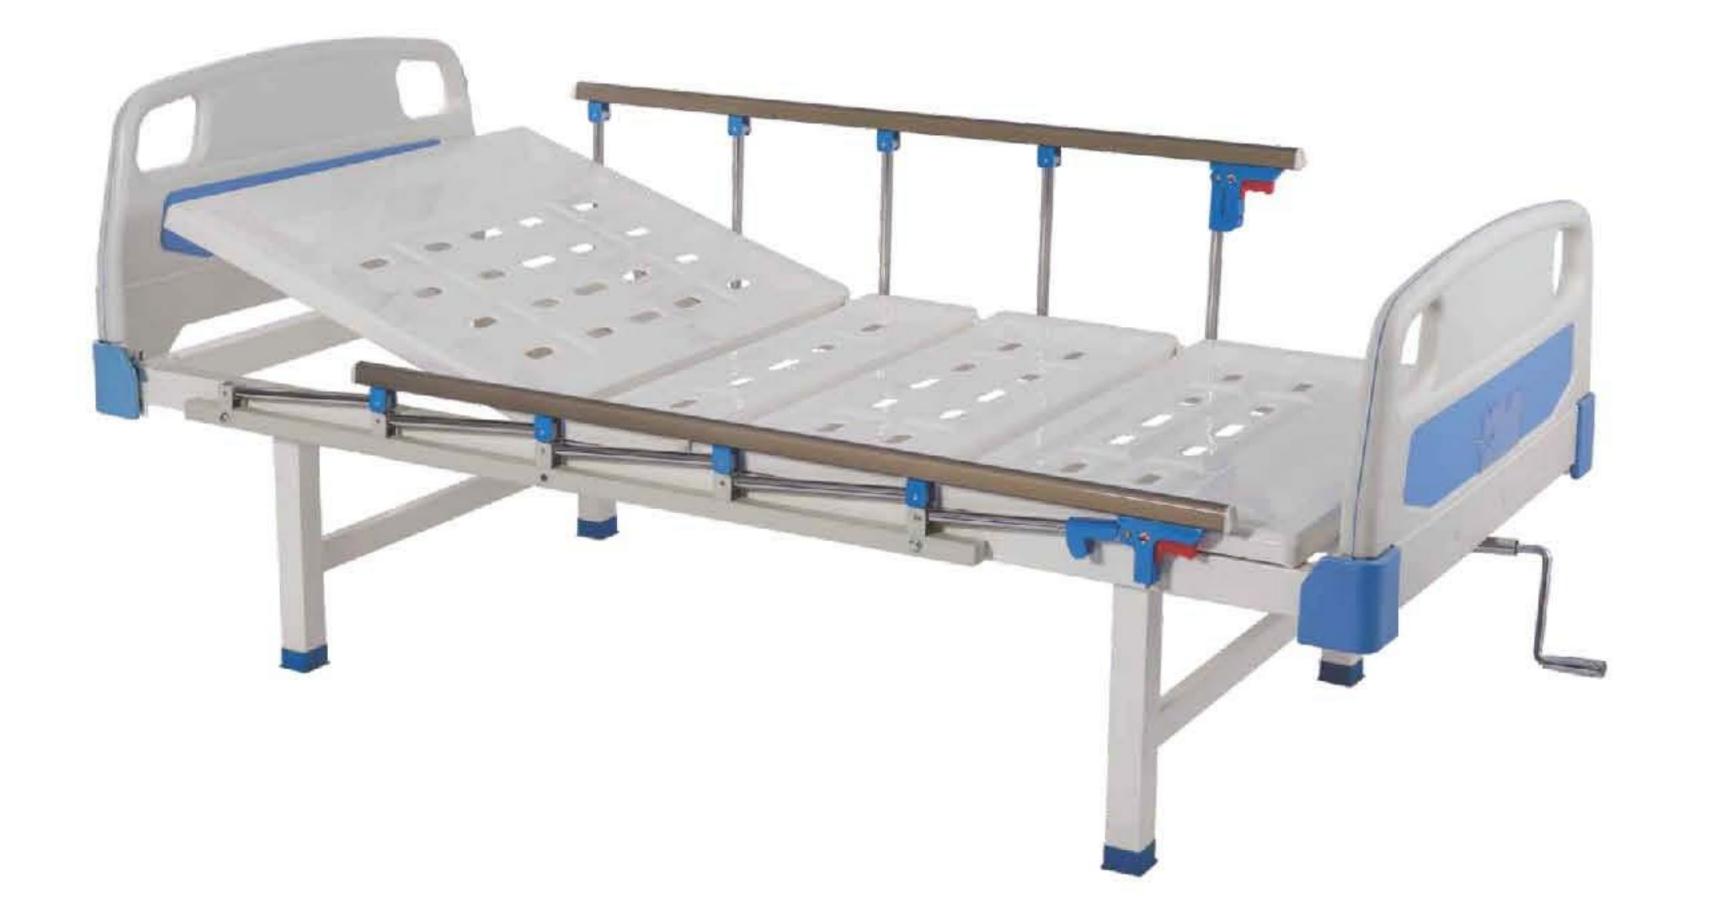

# 五功能电动护理床 **Five Function Electric Bed** XD-101

### 参数:

- 尺寸:2140×900×500/700mm
- 功能:背部升降0~70° 膝部升降0~45°

床面升降 50~70cm 头高脚低 0~12° 头低脚高 0~12°

- 制动系统:中控锁定脚轮,直径125mm静音脚轮
- 安全负载能力:240kg
- 床角防撞轮设计
- 床头和护栏颜色及形状可选
- 适用于ICU、疗养院、家庭护理

### ISO9001, ISO13485, ISO14001, OHSAS18001, CE

头低脚高0~12°
Anti-trendelenburg 0°-12°

- Size: 2140×900×500/700mm
- Function: back angle: 0~70° leg angle: 0~45° bed height adjust: 50~70cm trendelenburg: 0°-12° anti-trendelenburg: 0°-12°
- Brack system: Central lockable ,Φ125mm silent castors
- The Max Capacity:240kg
- Protect design all the corner
- The color and the shape of bed head and protect board optional
- Available for ICU, Bead house, Homecare