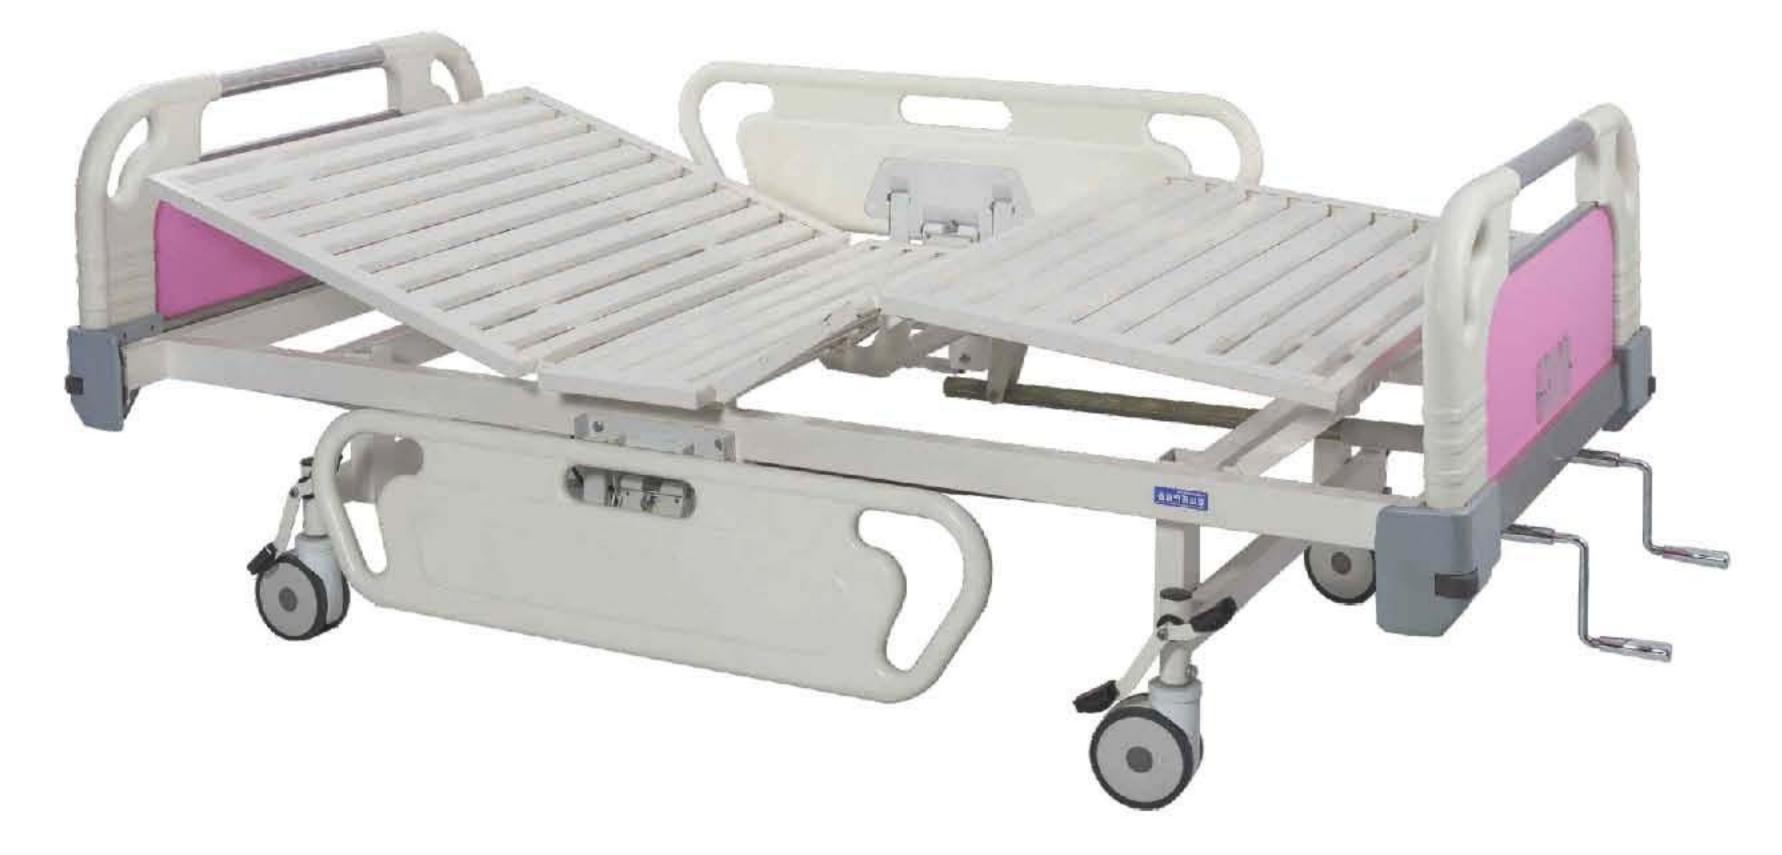

# 三功能电动护理床 **Three Function Electric Bed XD-102**

) 膝部升降0~45° Leg angle 0~45° Leg angle 0~45°

### 参数:

- 尺寸:2000×900×500-700mm
- 功能:背部升降 0~70° 膝部升降 0~45° 床面升降 50~70cm
- 🛑 脚轮:中控脚轮
- 安全负载能力:240kg
- 床角防撞轮设计
- 床头和护栏颜色及形状可选
- 适用于ICU、疗养院、家庭护理

#### Specification

- Size: 2000×900×500-700mm
- Function: back angle: 0~70° leg angle:0~45° bed height adjust:50~70cm
- Castors: central control castors
- The Max Capacity:240kg
- Protect design all the corner
- The color and the shape of bed head and protect board optional
- Available for ICU, Bead house, Homecare