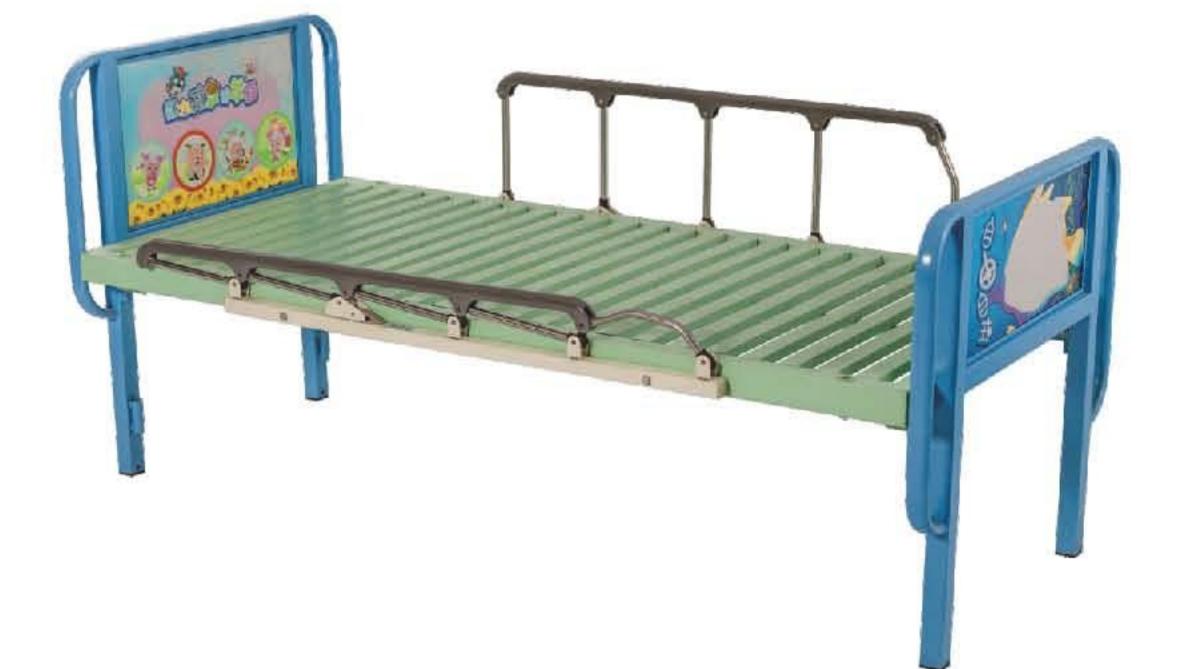

### XD-149

病人加床 Folded bed Size: 2000×900×500mm

**XD-150** 新型儿童监护床 Children double crank bed Size: 1720×800×500mm

XD-153 新型儿童床 Children bed Size: 1720×800×500mm

XD-151 新型儿童双摇床 Children double crank bed Size: 1720×800×500mm

XD-154 不锈钢小儿平行床 Stainless steel children flat bed Size: 1720×800×500mm

### ISO9001, ISO13485, ISO14001, OHSAS18001, CE

**XD-152** 不锈钢床头护栏儿童床 Stainless steel children bed Size: 1720×800×500mm

XD-155 新型儿童单摇床 Children single crank bed Size: 1720×800×500mm

31-32 の XINGDA GROUP 专注高科技医疗器械生产