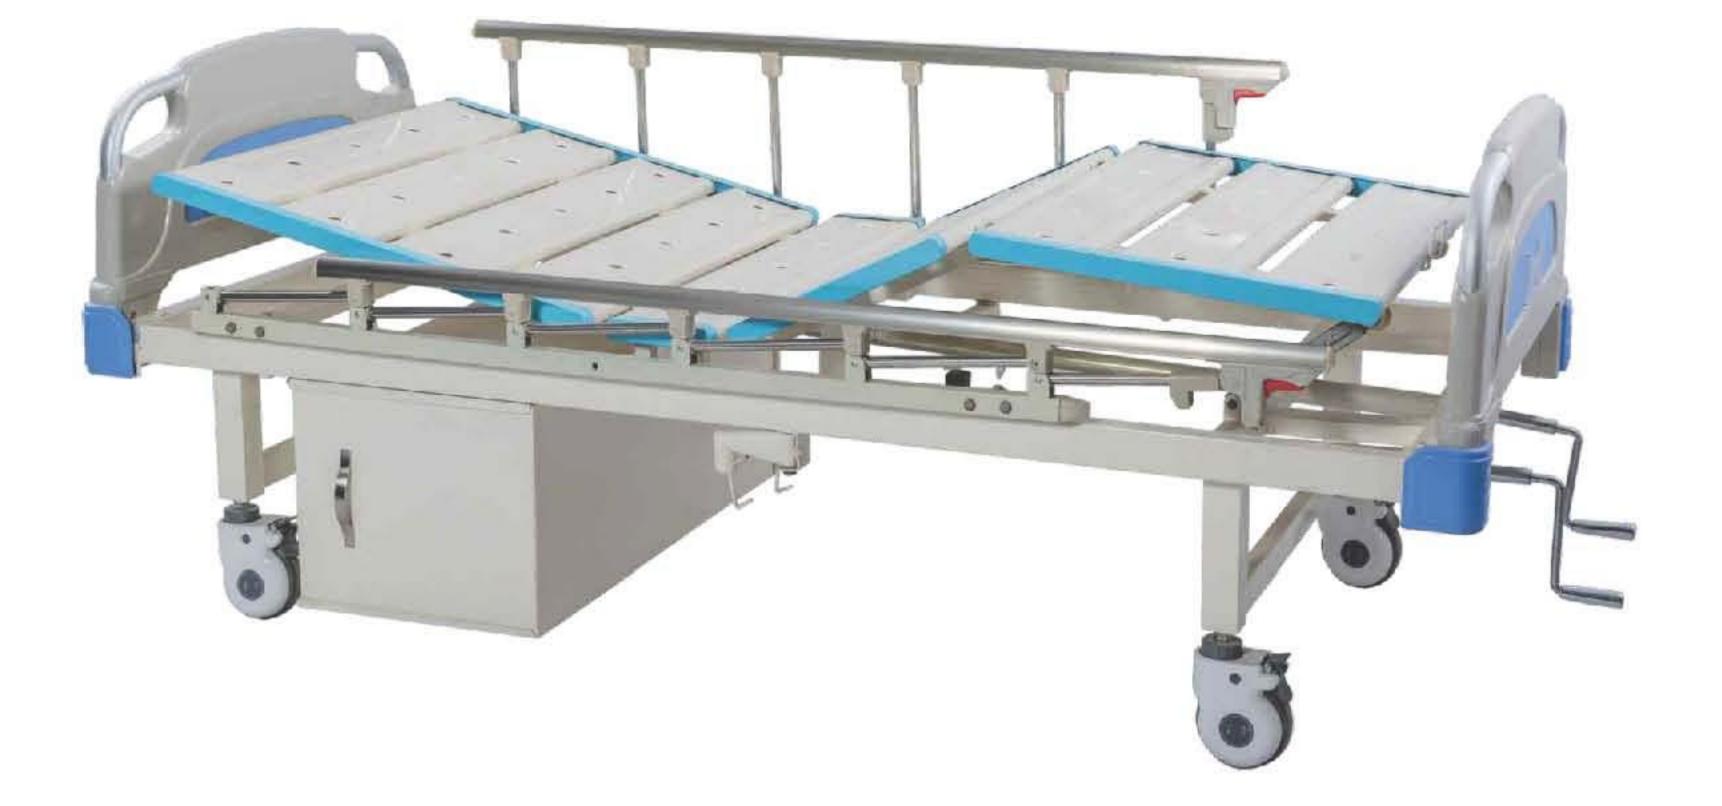

# 三功能电动护理床 **Three Function Electric Bed XD-103**

| 参数:                             | Spec    |
|---------------------------------|---------|
| ● 尺寸:2000×900×500mm             | Size:   |
| ● 功能:背部升降 0~70° 膝部升降 0~45° 背膝连动 | Funct   |
| ● 脚轮:四个单刹脚轮                     | Casto   |
| ● 安全负载能力:240kg                  | 🔶 The N |
| ● 床角防撞轮设计                       | Prote   |
| ● 床头和护栏颜色及形状可选                  | 🔶 The c |
| ● 适用于ICU、疗养院、家庭护理               | Availa  |

### cification

- e: 2000×900×500mm
- nction: back angle: 0~70° leg angle:0~45° bed height adjust:50~70cm
- stors: four single brake castors
- e Max Capacity:240kg
- otect design all the corner
- e color and the shape of bed head and protect board optional
- ailable for ICU, Bead house, Homecare