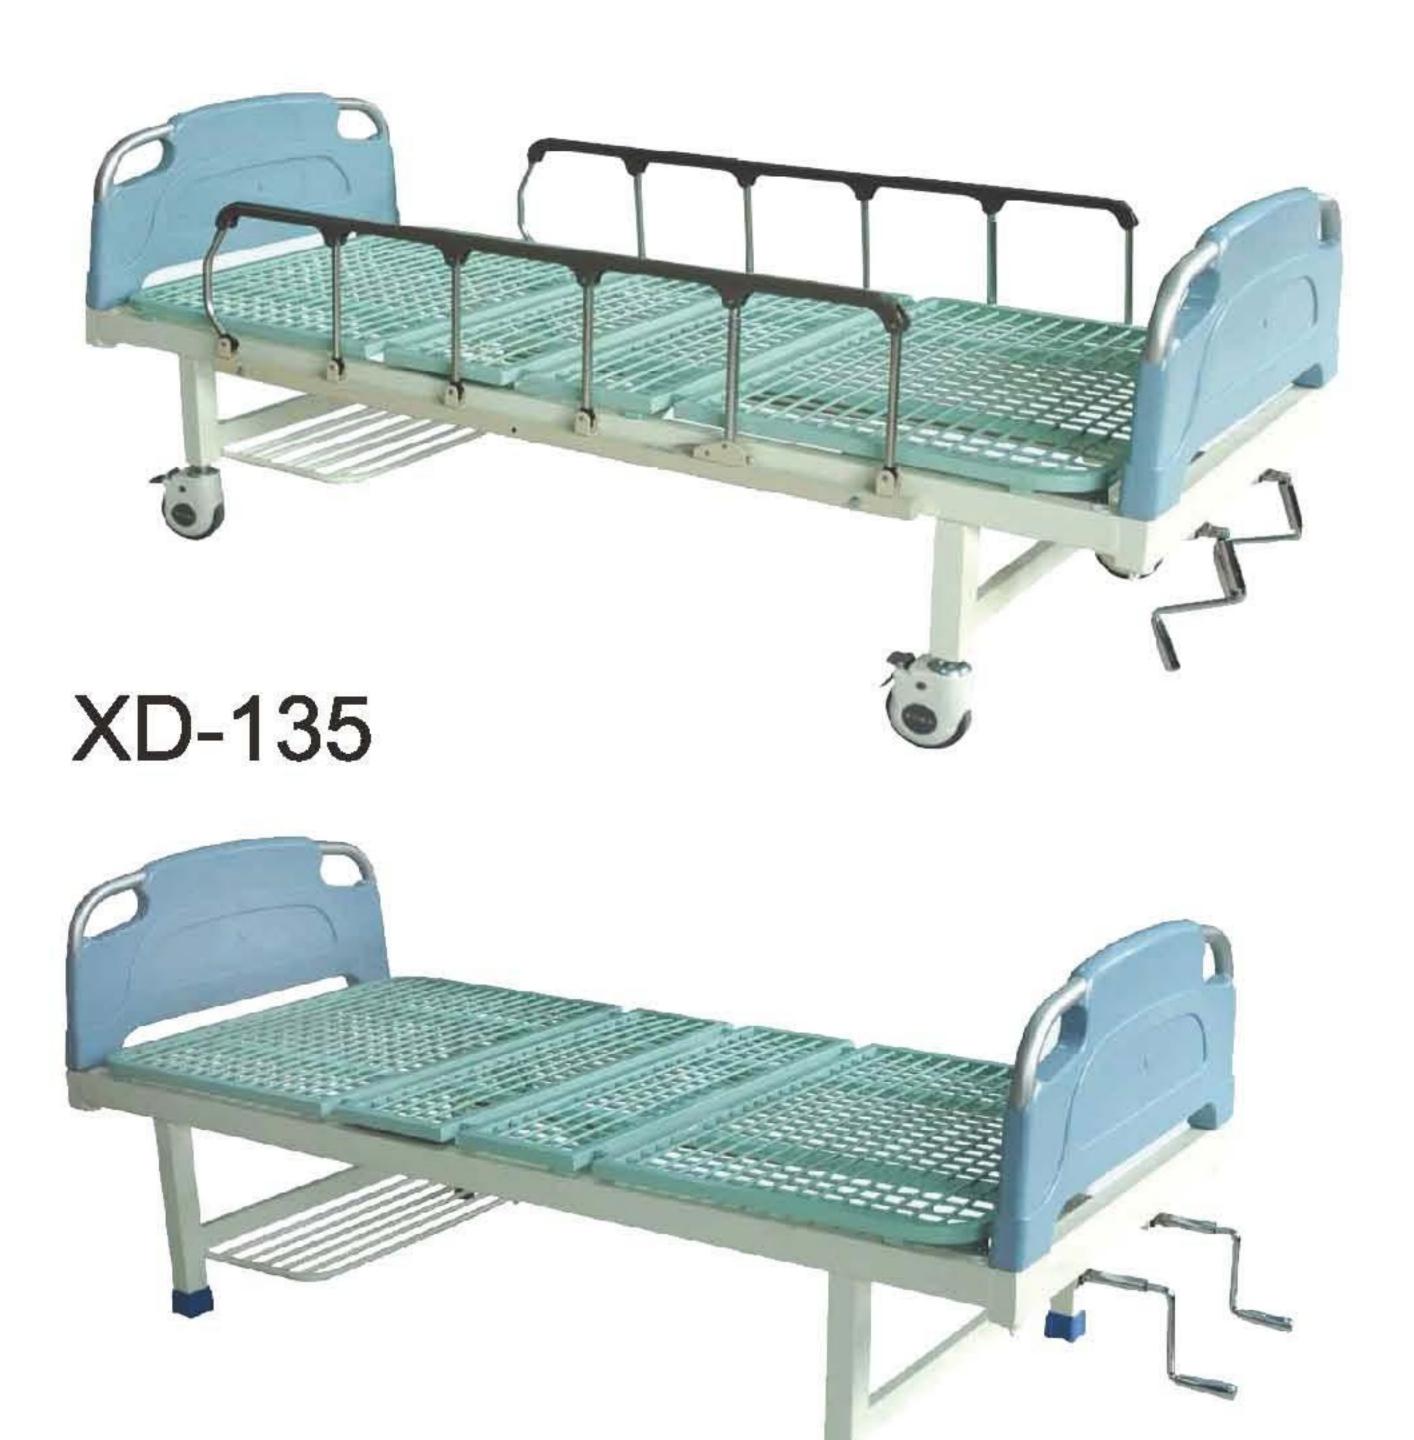

23-24 の *XINGDA GROUP* を注高科技医疗器械生产

XD-136

### 参数:

- 尺寸:2000×900×500mm
- 功能:背部升降0~70°膝部升降0~45°
- 脚轮:XD-134中控脚轮、XD-135四个单刹脚轮, XD-136无脚轮
- 承重量:240kg
- 适用于疗养院、家庭护理

### Specification

- Size: 2000×900×500mm
- Function: back angle: 0~70° leg angle:0~45°
- Castors: XD-134 central control castors, XD-135 four single brake castors, XD-136 no castors
- The Max Capacity: 240kg
- Available for Bead house, Homecare