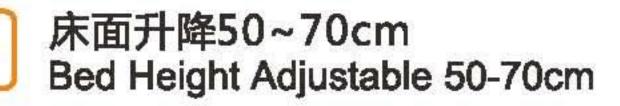

# 五功能电动护理床 **Five Function Electric Bed** XD-101

### 参数:

- 尺寸:2140×900×500/700mm
- 功能:背部升降0~70° 膝部升降0~45°

床面升降 50~70cm 头高脚低 0~12° 头低脚高 0~12°

- 制动系统:中控锁定脚轮,直径125mm静音脚轮
- 安全负载能力:240kg
- 床角防撞轮设计
- 床头和护栏颜色及形状可选
- 适用于ICU、疗养院、家庭护理

### ISO9001, ISO13485, ISO14001, OHSAS18001, CE

头低脚高0~12°
Anti-trendelenburg 0°-12°

- Size: 2140×900×500/700mm
- Function: back angle: 0~70° leg angle: 0~45° bed height adjust: 50~70cm trendelenburg: 0°-12° anti-trendelenburg: 0°-12°
- Brack system: Central lockable ,Φ125mm silent castors
- The Max Capacity:240kg
- Protect design all the corner
- The color and the shape of bed head and protect board optional
- Available for ICU, Bead house, Homecare