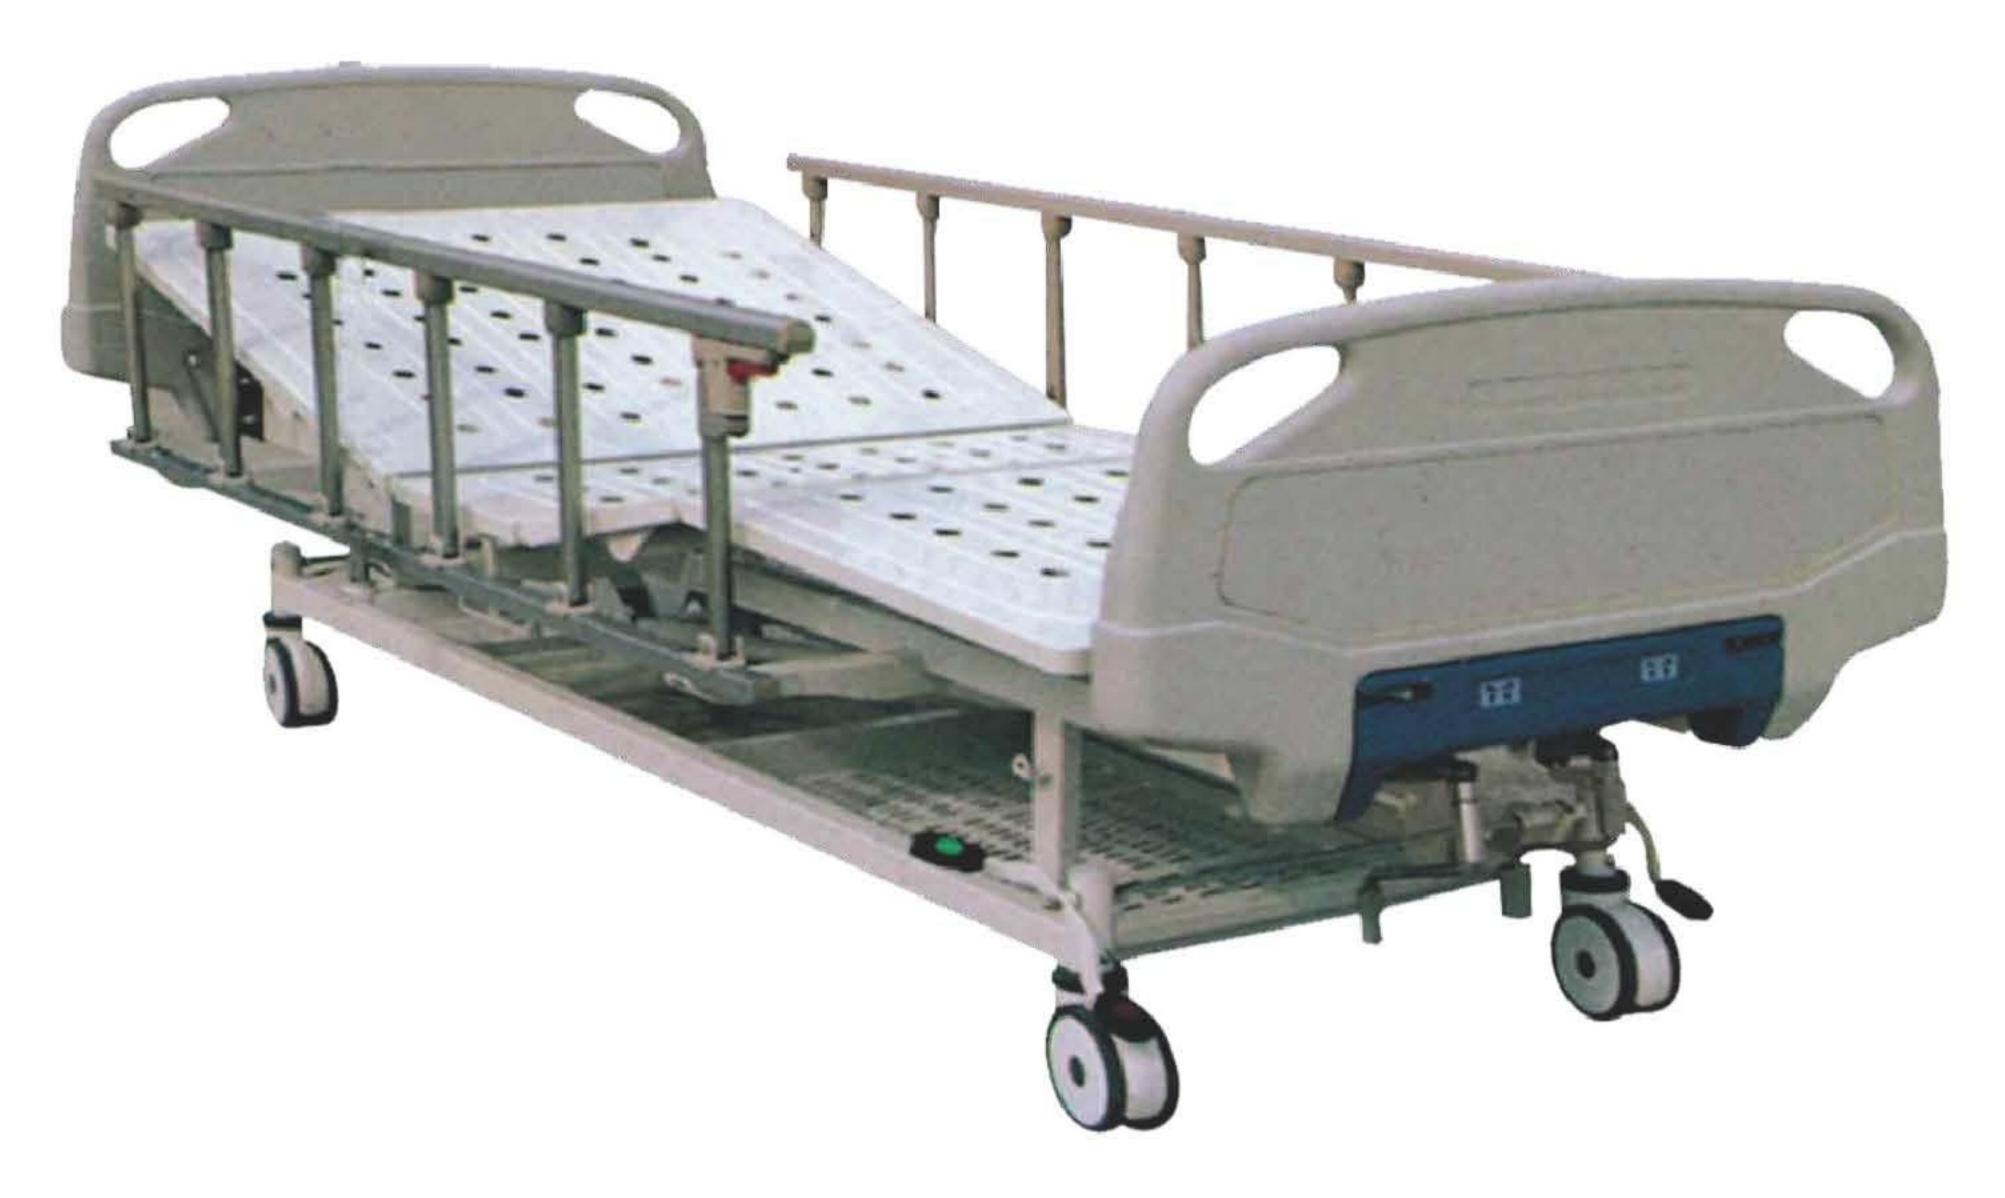

# 三功能电动护理床 **Three Function Electric Bed XD-102**

) 膝部升降0~45° Leg angle 0~45° Leg angle 0~45°

### 参数:

- 尺寸:2000×900×500-700mm
- 功能:背部升降 0~70° 膝部升降 0~45° 床面升降 50~70cm
- 🛑 脚轮:中控脚轮
- 安全负载能力:240kg
- 床角防撞轮设计
- 床头和护栏颜色及形状可选
- 适用于ICU、疗养院、家庭护理

#### Specification

- Size: 2000×900×500-700mm
- Function: back angle: 0~70° leg angle:0~45° bed height adjust:50~70cm
- Castors: central control castors
- The Max Capacity:240kg
- Protect design all the corner
- The color and the shape of bed head and protect board optional
- Available for ICU, Bead house, Homecare