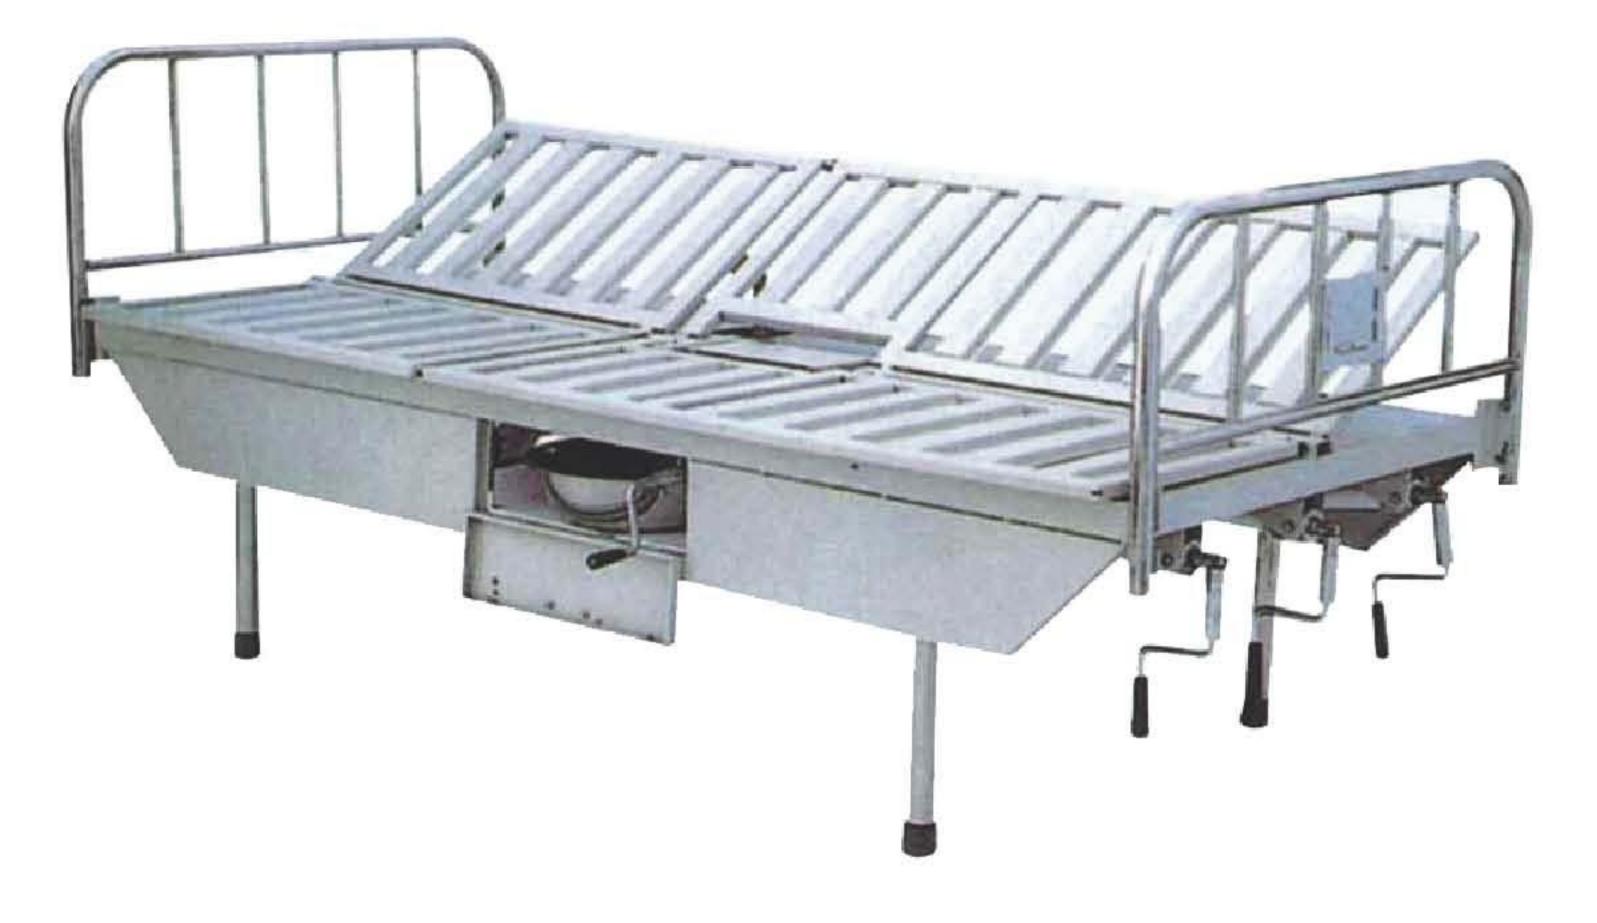

# 不锈钢床头带便孔三折床

Stainless Steel Double Crank Bed With Stool Hole

### 参数:

● 尺寸:2000×900×500mm 功能:背部升降0~70° 膝部升降0~45° ● 脚轮:无脚轮 ● 承重量:240kg ● 适用于疗养院、家庭护理