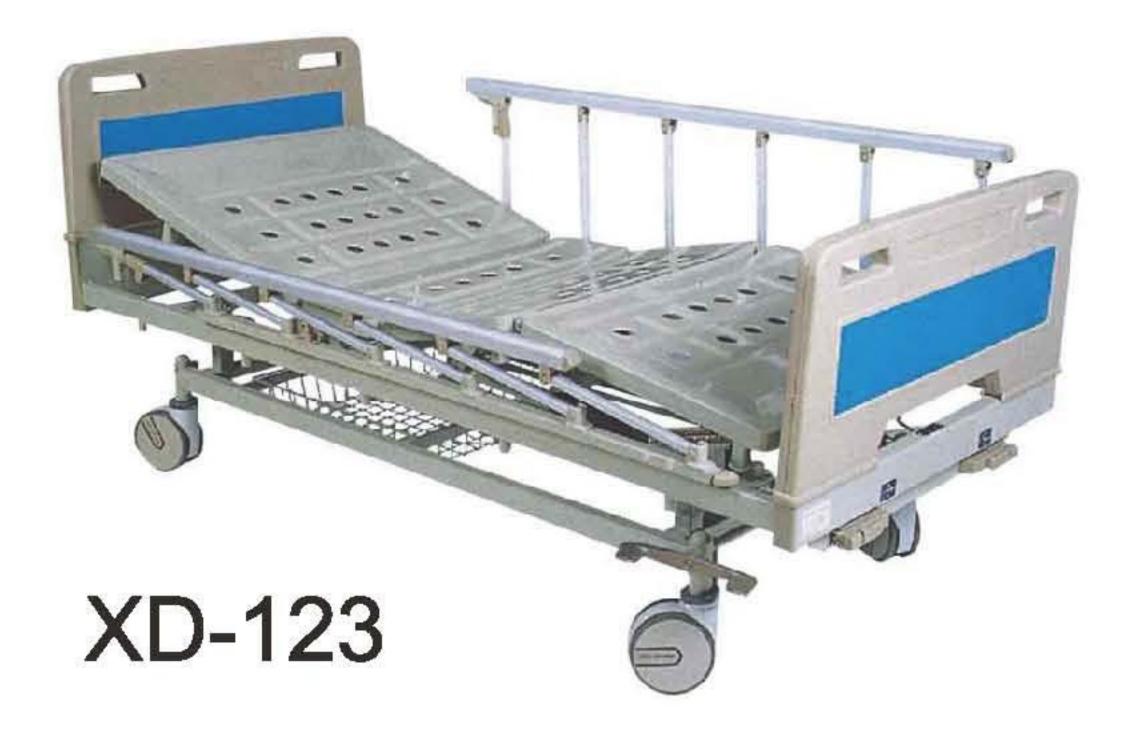

### 参数:

- 尺寸:2000×900×500mm
- 功能:背部升降0~70°膝部升降0~45°
- 脚轮:XD-123中控脚轮,XD-124四个单刹脚轮,XD-125无脚轮
- 承重量:240kg
- 🔎 适用于疗养院、家庭护理

- Size: 2000×900×500mm
- Function: back angle: 0~70° leg angle:0~45°
- Castors: XD-123 central control castors, XD-124 four single brake castors, XD-125 no castors
- The Max Capacity:240kg
- Available for Bead house, Homecare