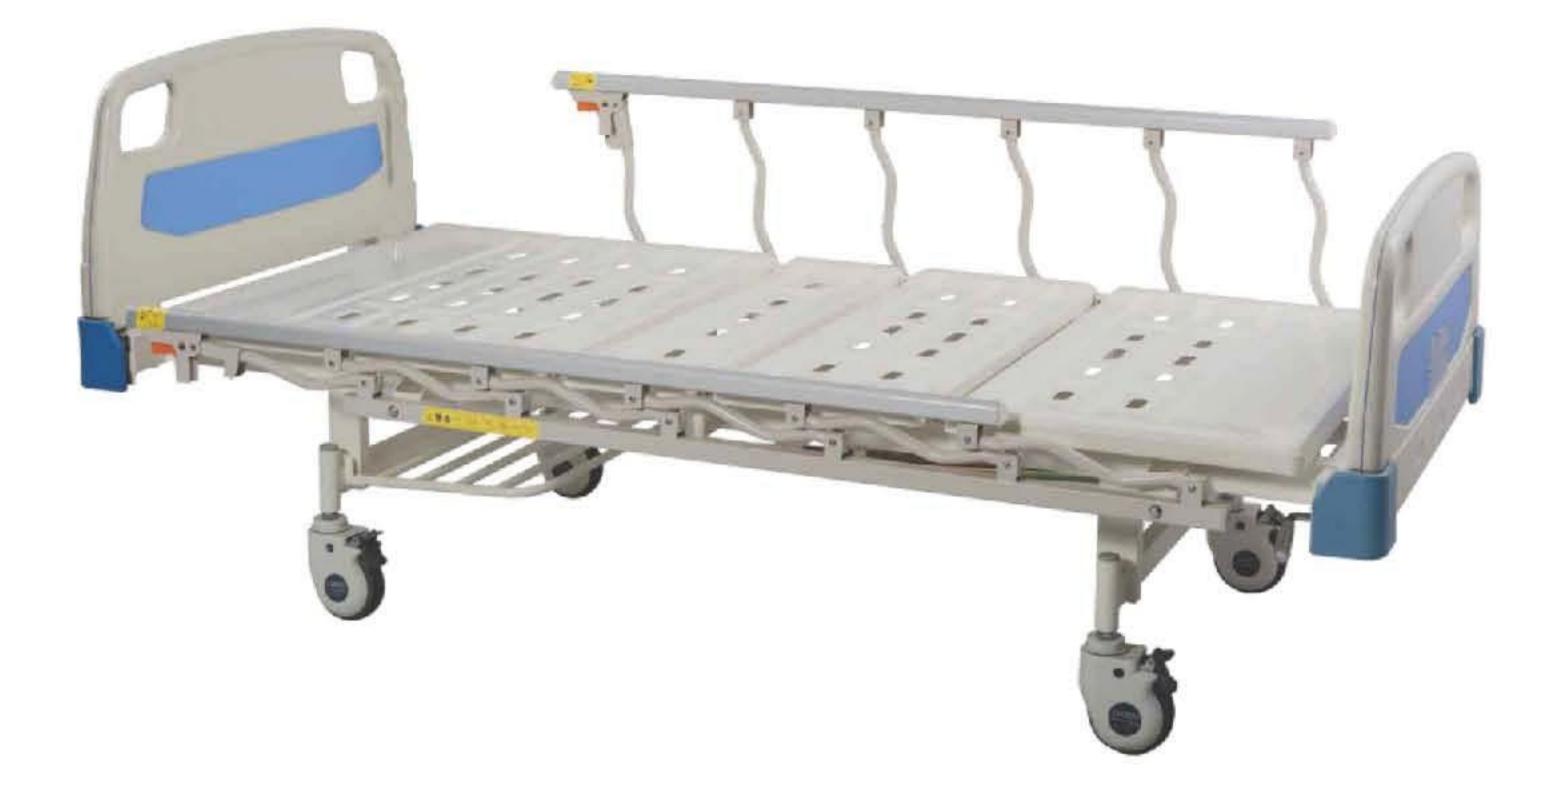

# 手动单摇护理床 Single Crank Manual Bed

### 参数:

- 尺寸:2000×900×500mm
- 功能:背部升降0~70°
- 脚轮:XD-137四个单刹脚轮,XD-138无脚轮
- 承重量:240kg
- 🛑 适用于疗养院、家庭护理

### ISO9001, ISO13485, ISO14001, OHSAS18001, CE

**XD-138** 

- Size: 2000×900×500mm
- Function: back angle: 0~70°
- Castors: XD-137 four single brake castors, XD-138 no castors
- The Max Capacity:240kg
- Available for Bead house, Homecare