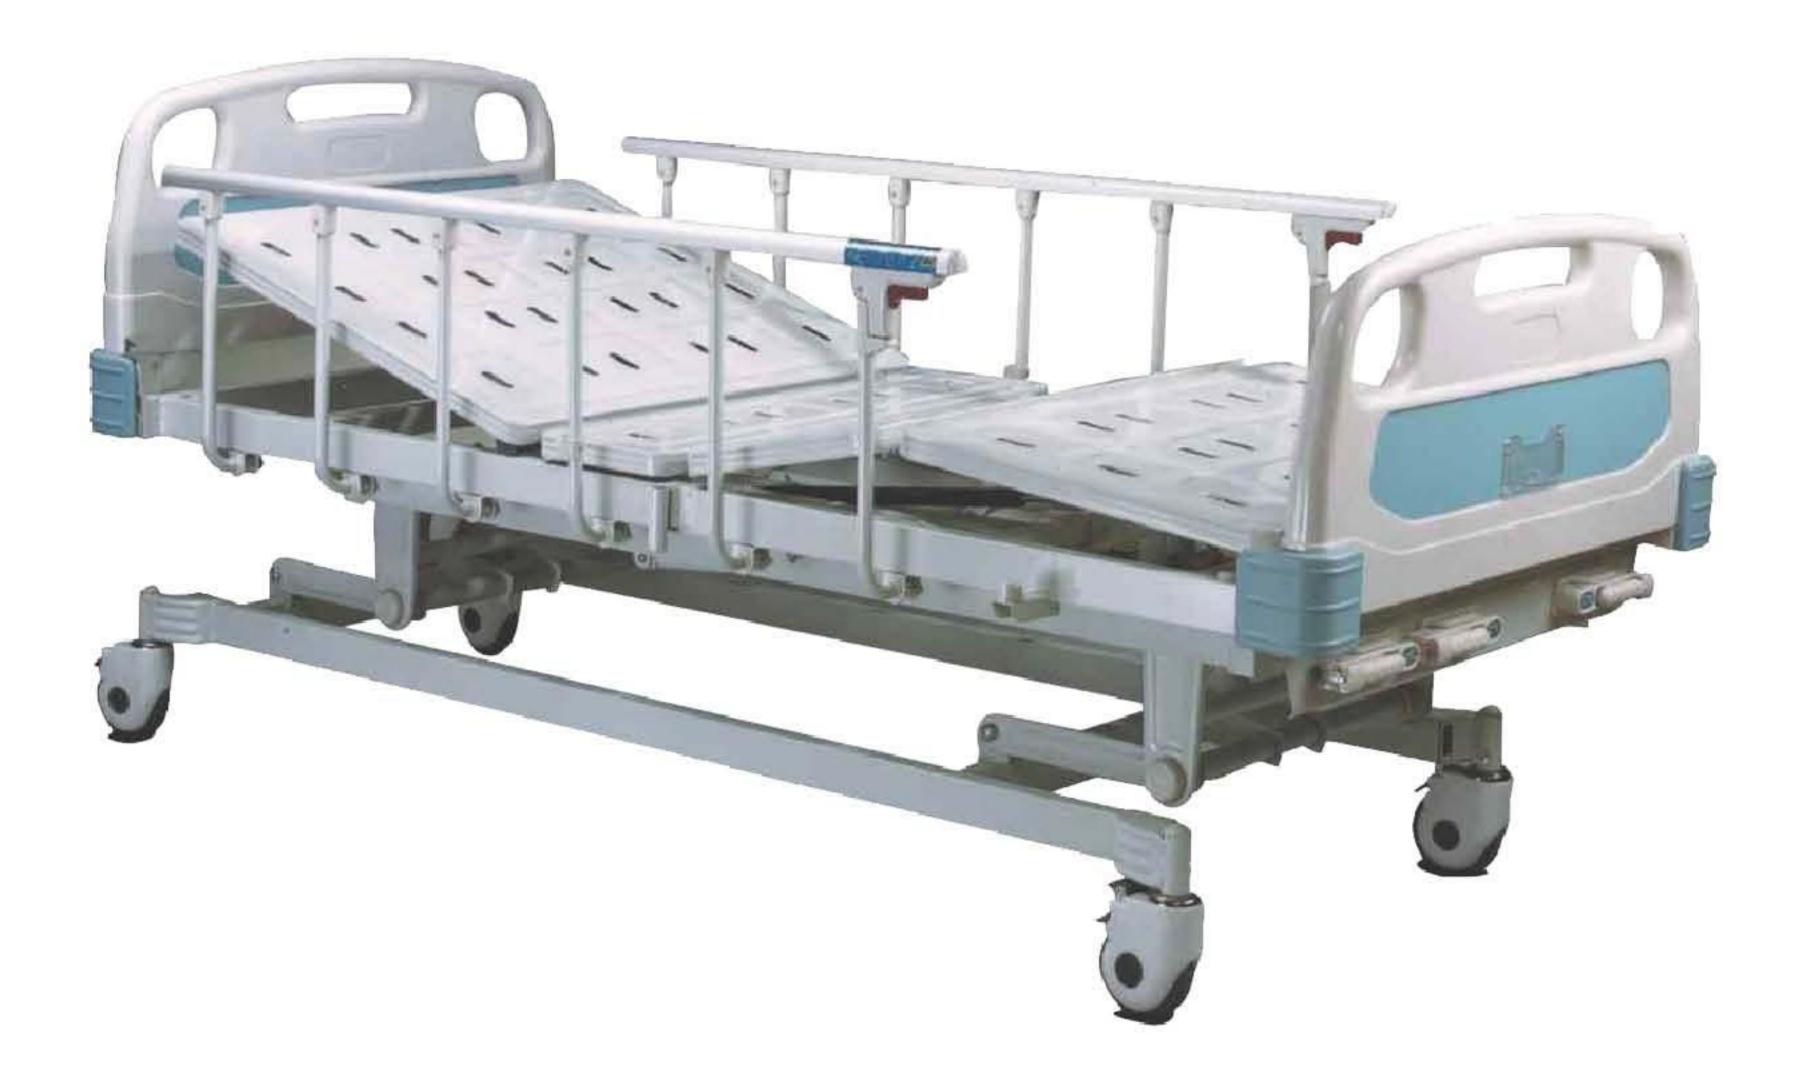

# 五功能电动护理床 **Five Function Electric Bed** XD-101

### 参数:

- 尺寸:2140×900×500/700mm
- 功能:背部升降0~70° 膝部升降0~45°

床面升降 50~70cm 头高脚低 0~12° 头低脚高 0~12°

- 制动系统:中控锁定脚轮,直径125mm静音脚轮
- 安全负载能力:240kg
- 床角防撞轮设计
- 床头和护栏颜色及形状可选
- 适用于ICU、疗养院、家庭护理

### ISO9001, ISO13485, ISO14001, OHSAS18001, CE

头低脚高0~12°
Anti-trendelenburg 0°-12°

- Size: 2140×900×500/700mm
- Function: back angle: 0~70° leg angle: 0~45° bed height adjust: 50~70cm trendelenburg: 0°-12° anti-trendelenburg: 0°-12°
- Brack system: Central lockable ,Φ125mm silent castors
- The Max Capacity:240kg
- Protect design all the corner
- The color and the shape of bed head and protect board optional
- Available for ICU, Bead house, Homecare