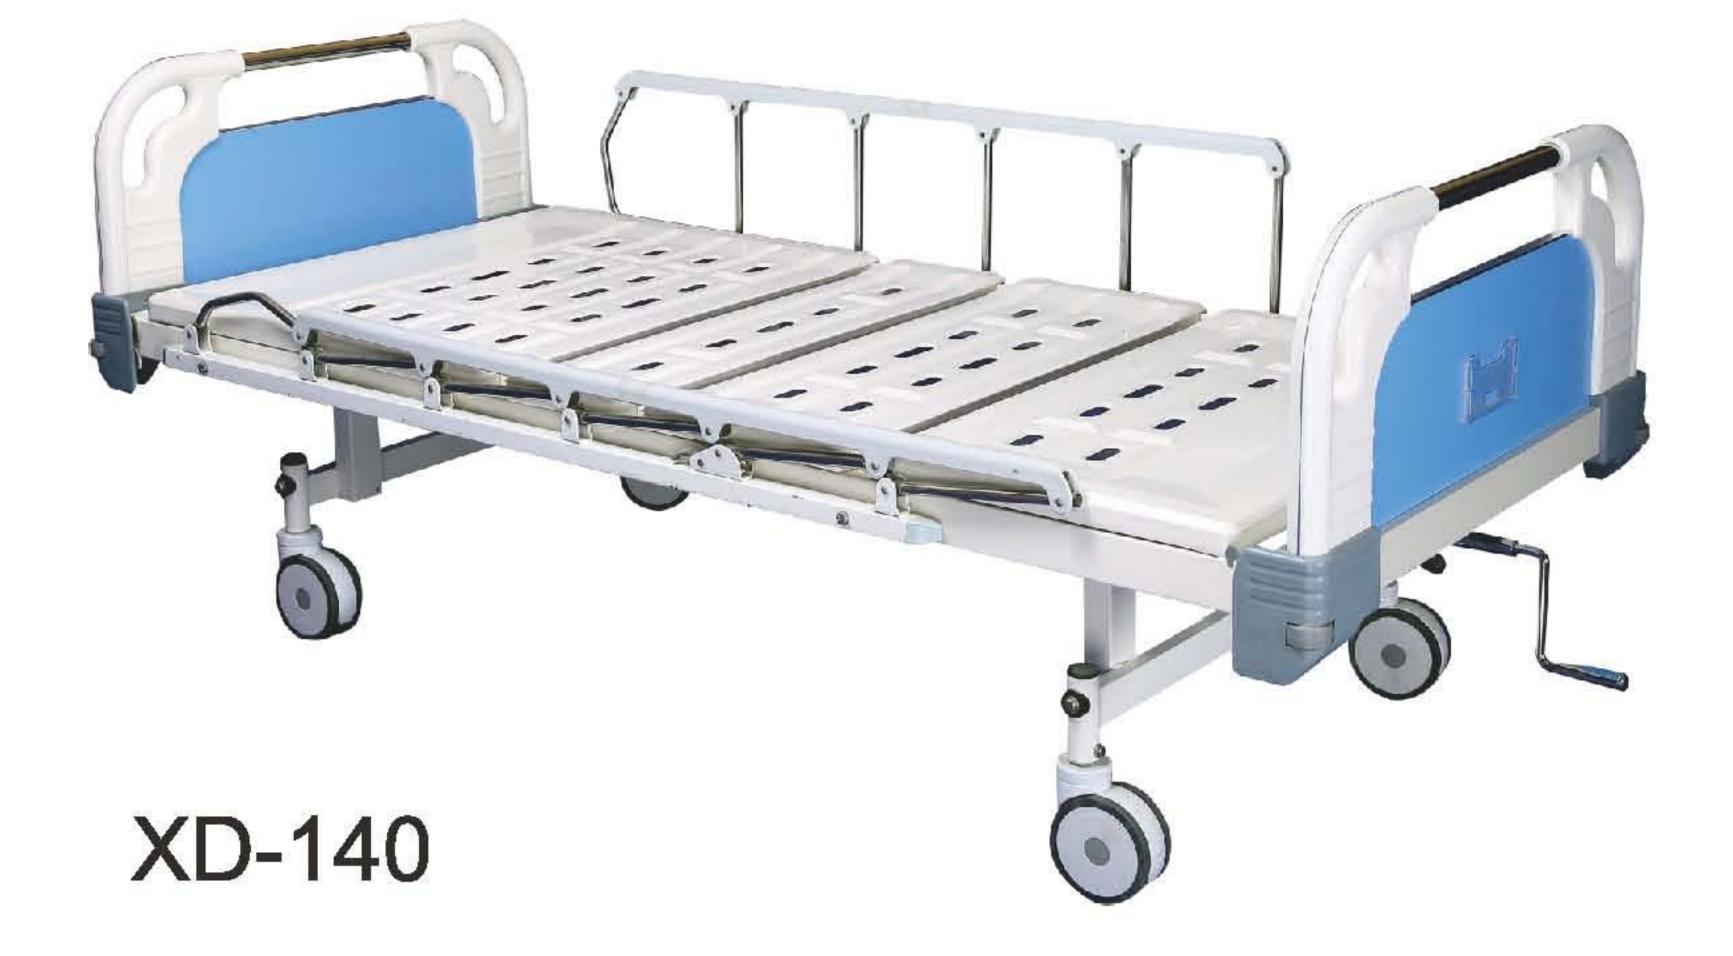

# 手动单摇护理床 Single Crank Manual Bed

### XD-139

\_\_\_\_\_ 背部升降 0~70° Back angle 0~70°

### 参数:

- 尺寸:2000×900×500mm
- 功能:背部升降0~70°
- 脚轮:XD-139四个单刹脚轮,XD-140中控脚轮
- 承重量:240kg
- 适用于疗养院、家庭护理

### Specification

Size: 2000×900×500mm

Function: back angle: 0~70°

Castors: XD-139 four single brake castors, XD-140 central control

castors,

The Max Capacity:240kg

Available for Bead house, Homecare