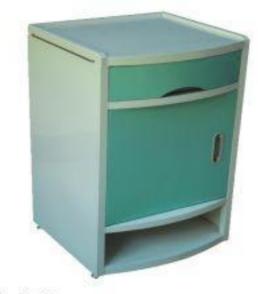

XD-179 钢塑床头柜 Steel bedside cabinet Size: 500×510×710mm 

XD-176

ABS床头柜

XD-182 彩色钢制不锈钢面床头柜A Color stainless steel bedside cabinet type A Size: 420×390×760mm

XD-180 不锈钢新型多用床头柜 Stainless steel bedside cabinet Size: 450×560×870mm

XD-183 彩色钢制床头柜B Color stainless steel bedside cabinet type B Size: 450×490×700mm

ISO9001, ISO13485, ISO14001, OHSAS18001, CE