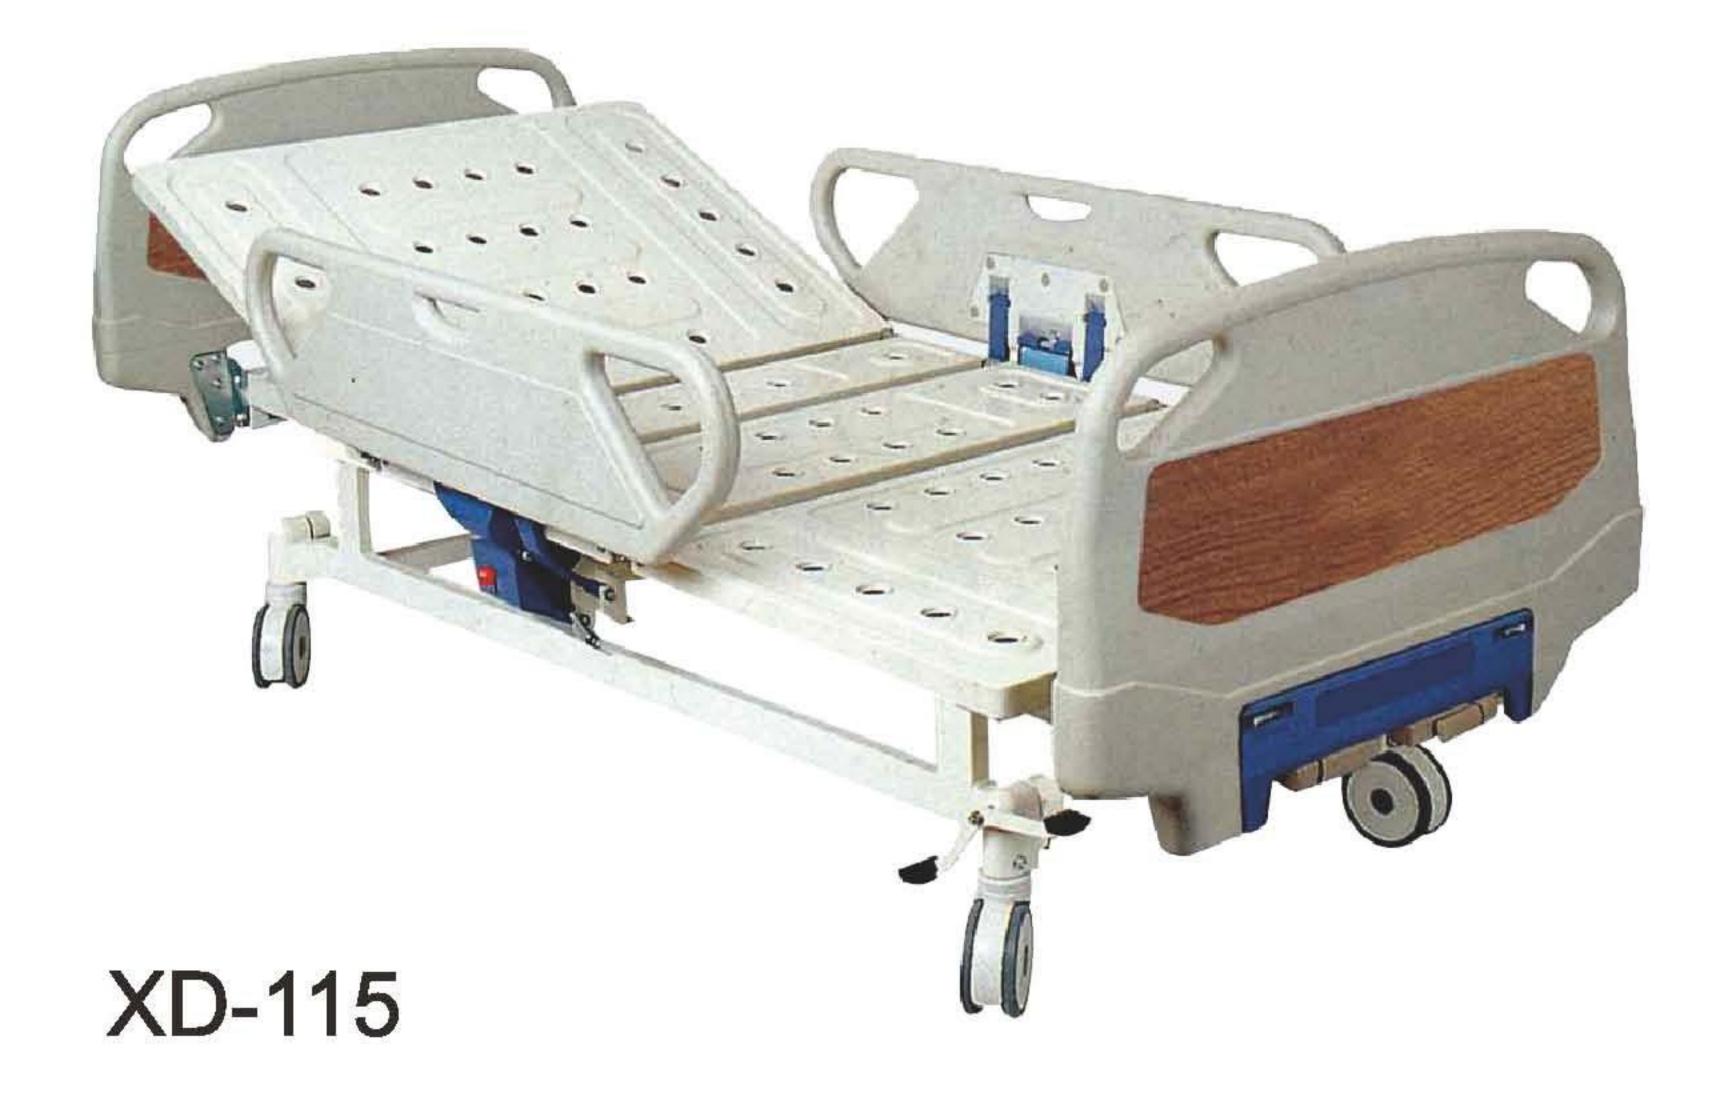

# 三功能电动护理床 **Three Function Electric Bed XD-103**

| 参数:                             | Spec    |
|---------------------------------|---------|
| ● 尺寸:2000×900×500mm             | Size:   |
| ● 功能:背部升降 0~70° 膝部升降 0~45° 背膝连动 | Funct   |
| ● 脚轮:四个单刹脚轮                     | Casto   |
| ● 安全负载能力:240kg                  | 🔶 The N |
| ● 床角防撞轮设计                       | Prote   |
| ● 床头和护栏颜色及形状可选                  | 🔶 The c |
| ● 适用于ICU、疗养院、家庭护理               | Availa  |

### cification

- e: 2000×900×500mm
- nction: back angle: 0~70° leg angle:0~45° bed height adjust:50~70cm
- stors: four single brake castors
- e Max Capacity:240kg
- otect design all the corner
- e color and the shape of bed head and protect board optional
- ailable for ICU, Bead house, Homecare