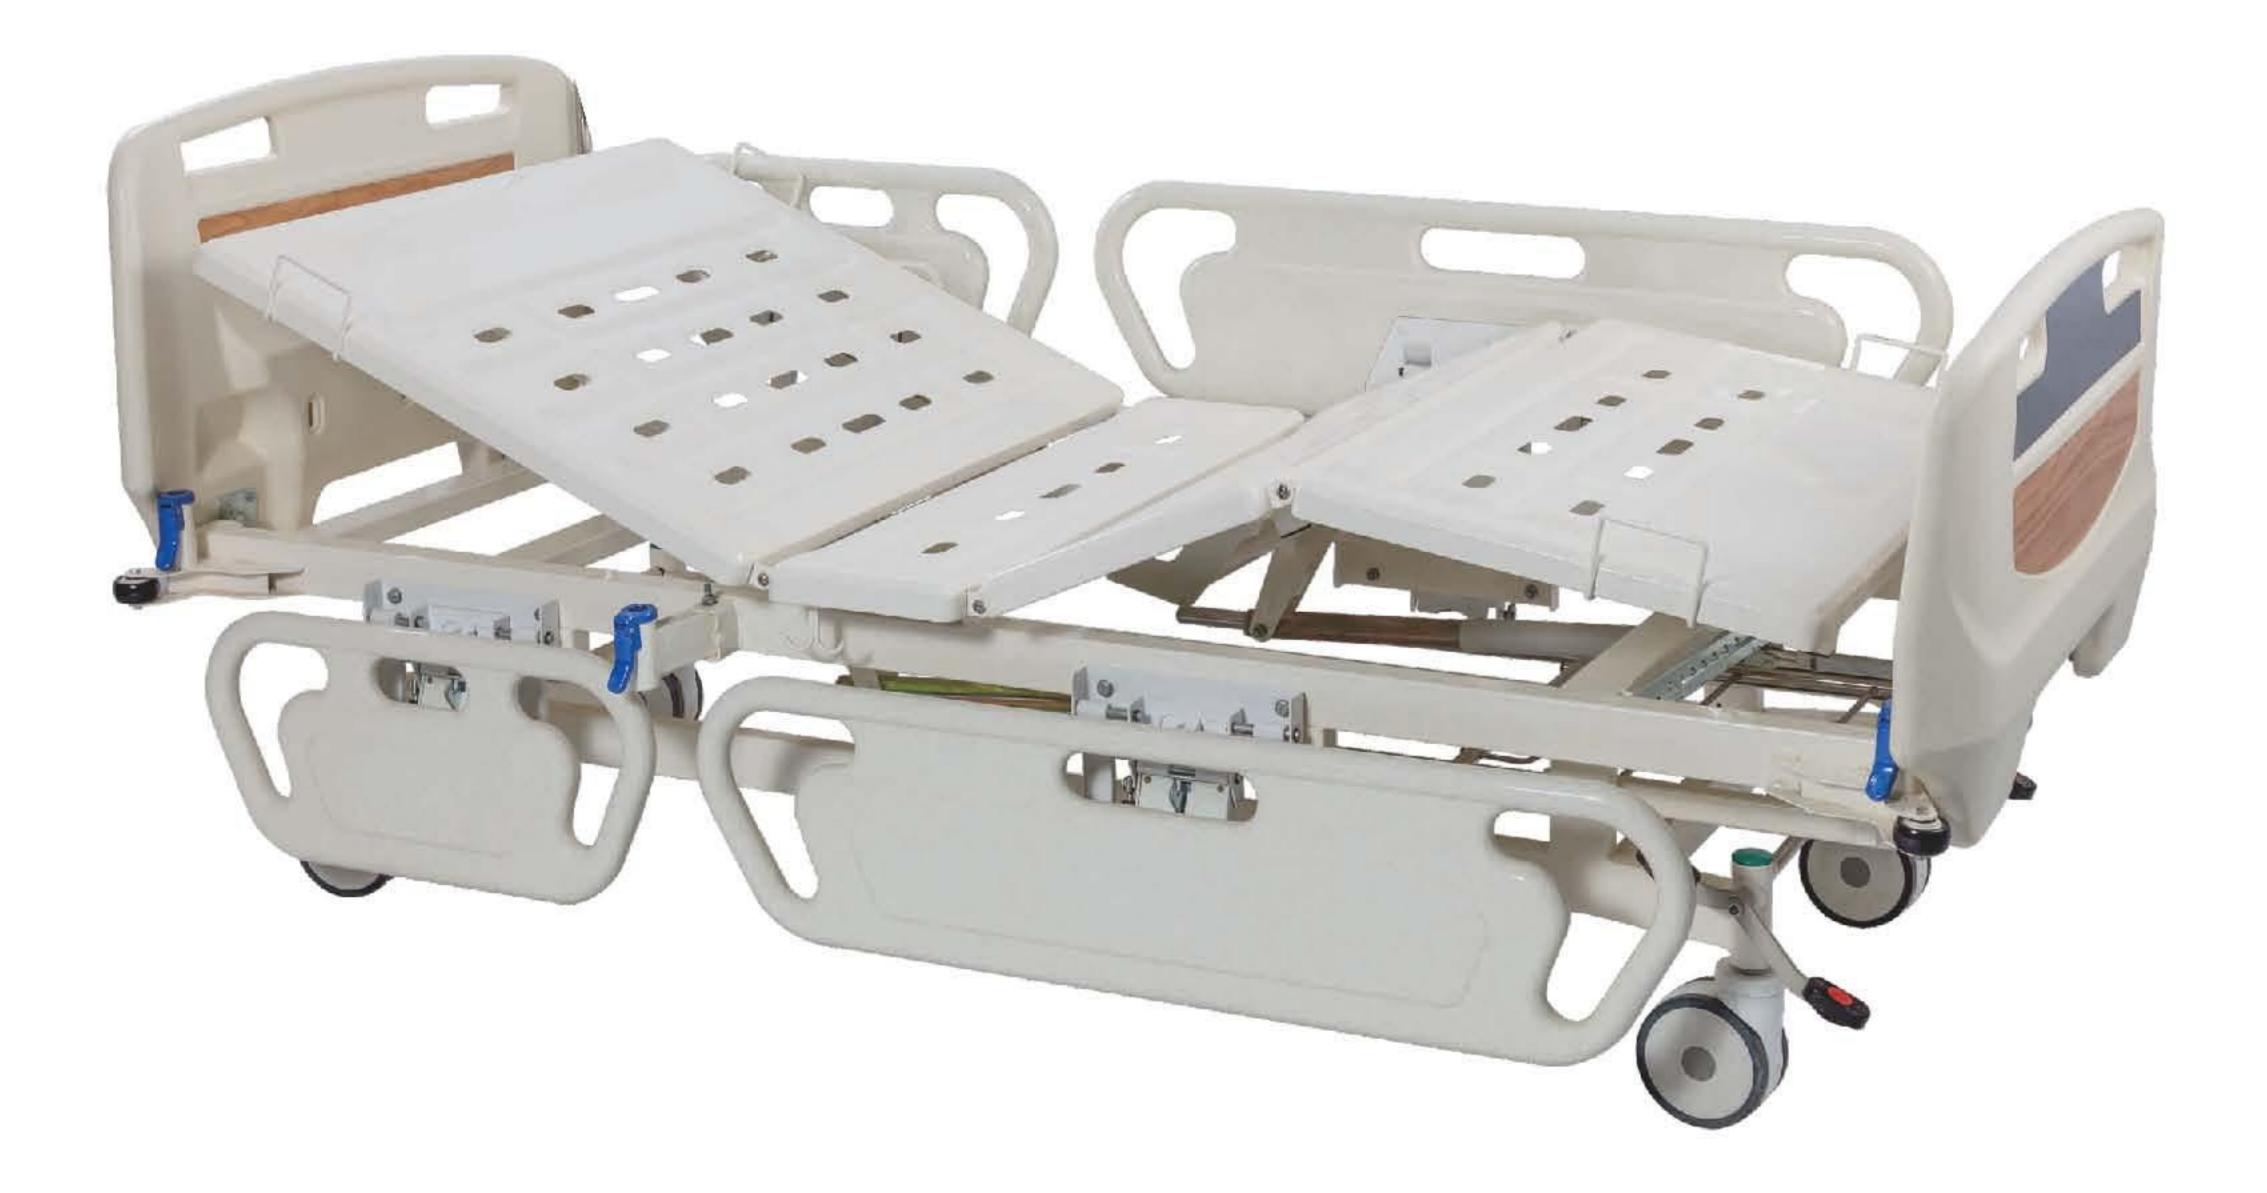

# 三功能电动床 Luxury Three Function Electric Bed

| 参数:                                     | Spe    |
|-----------------------------------------|--------|
| ● 尺寸:2000×900×500mm                     | Size   |
| ● 功能:背部升降 0~70° 膝部升降 0~45° 床面升降 50~70cm | 😑 Fund |
| ● 脚轮:XD-104中控脚轮,XD-105四个单刹脚轮            | Cast   |
| ● 承重量:240kg                             | The    |
| ● 适用于疗养院、家庭护理                           | Avai   |
|                                         |        |

书部升降 0~70°
 Back angle 0~70°
 Leg angle 0~45°
 Bed Height Adjustable 50-70cm

### pecification

- ze: 2000×900×500mm
- unction: back angle: 0~70° leg angle:0~45° bed height adjust:50~70cm
- astors:XD-104 central control castors, XD-105 four single brake castors
- ne Max Capacity:240kg
- vailable for Bead house, Homecare

# 三功能电动床 Luxury Three Function Electric Bed

XD-106

## **XD-107**

- Size: 2000×900×500mm
- Function: back angle: 0~70° leg angle:0~45°
- Castors: XD-106 four single brake castors, XD-107 no castors
- The Max Capacity: 240kg
- Available for Bead house, Homecare