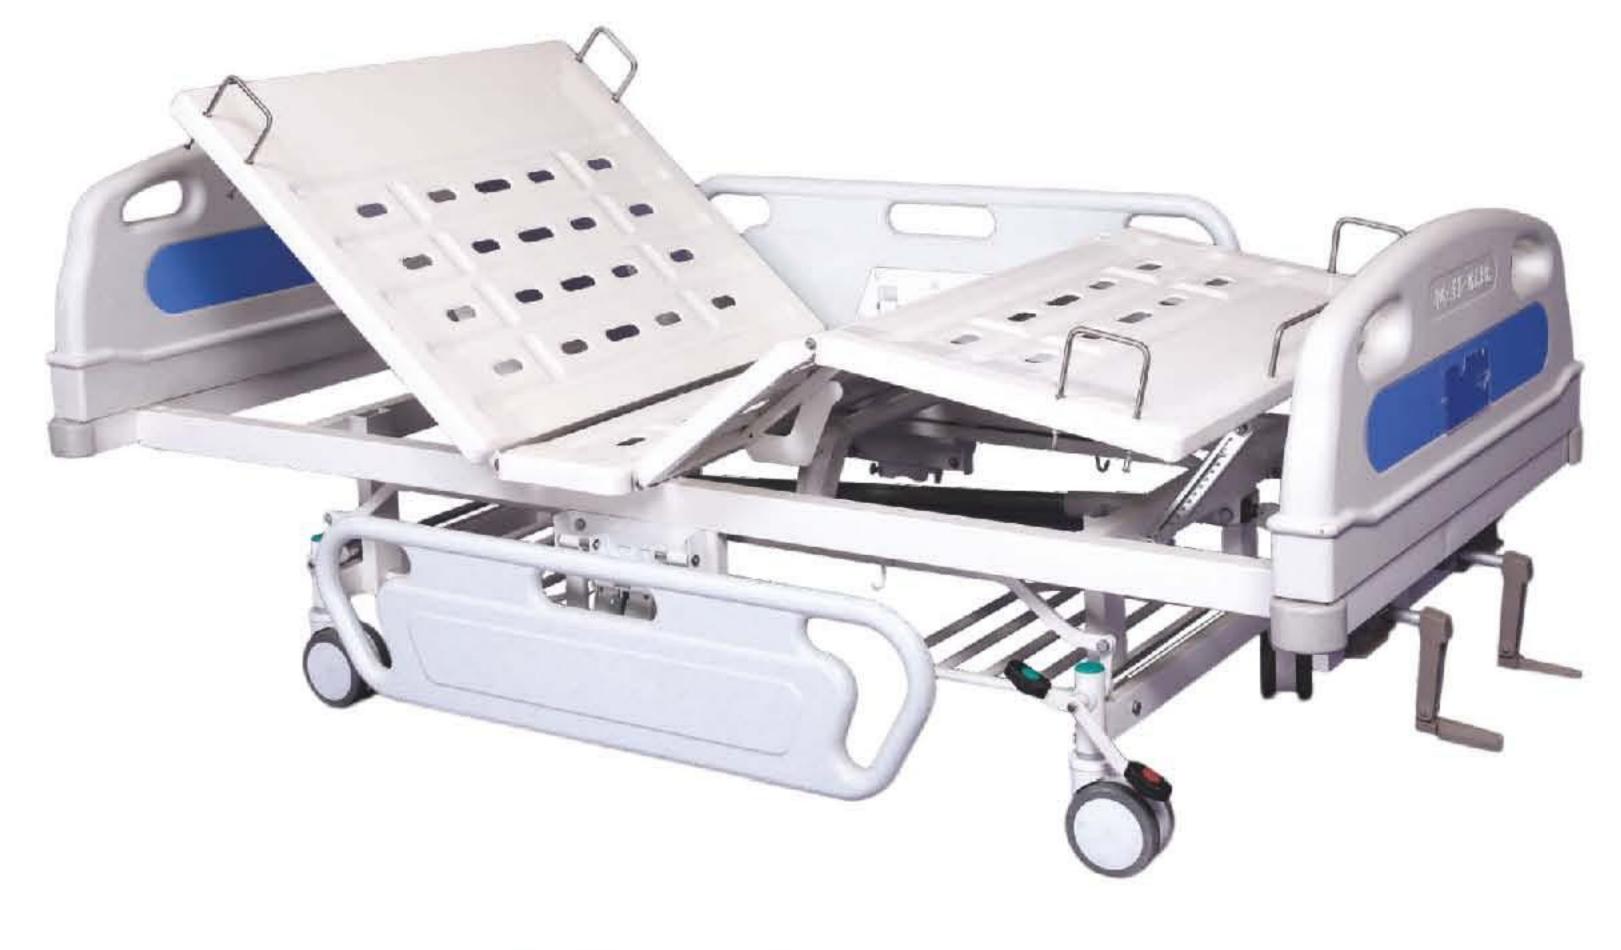

# 三功能电动护理床 **Three Function Electric Bed XD-103**

| 参数:                             | Spec    |
|---------------------------------|---------|
| ● 尺寸:2000×900×500mm             | Size:   |
| ● 功能:背部升降 0~70° 膝部升降 0~45° 背膝连动 | Funct   |
| ● 脚轮:四个单刹脚轮                     | Casto   |
| ● 安全负载能力:240kg                  | 🔶 The N |
| ● 床角防撞轮设计                       | Prote   |
| ● 床头和护栏颜色及形状可选                  | 🔶 The c |
| ● 适用于ICU、疗养院、家庭护理               | Availa  |

### cification

- e: 2000×900×500mm
- nction: back angle: 0~70° leg angle:0~45° bed height adjust:50~70cm
- stors: four single brake castors
- e Max Capacity:240kg
- otect design all the corner
- e color and the shape of bed head and protect board optional
- ailable for ICU, Bead house, Homecare