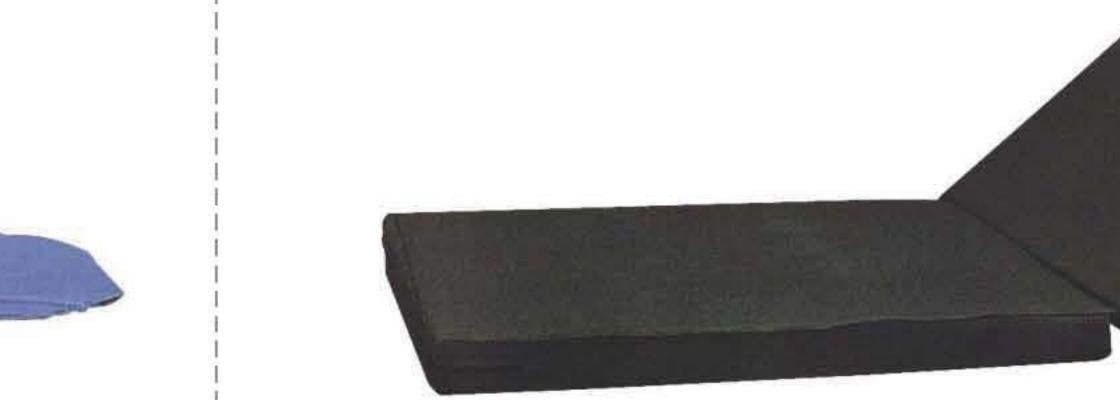

# 配件 Mattress

**XD-185** Half coir half sponge flat mattress

XD-188 全棕床垫 All coir mattress Size:1900×900×80mm

XD-186 担架车垫子 Stretcher mattress Size: 1800×600×20mm

XD-189 半棕半海绵三折床垫 Half coir half sponge three bending mattress Size: 1900×900×80mm

XD-187 ≤棕半海绵二折床垫 -lalf coir half sponge two mattress Size:1900×900×80mm

XD-190 半棕半海绵骨科床垫 Half coir half sponge orthopaedics mattress Size: 1900×900×80mm

XINGDA GROUI